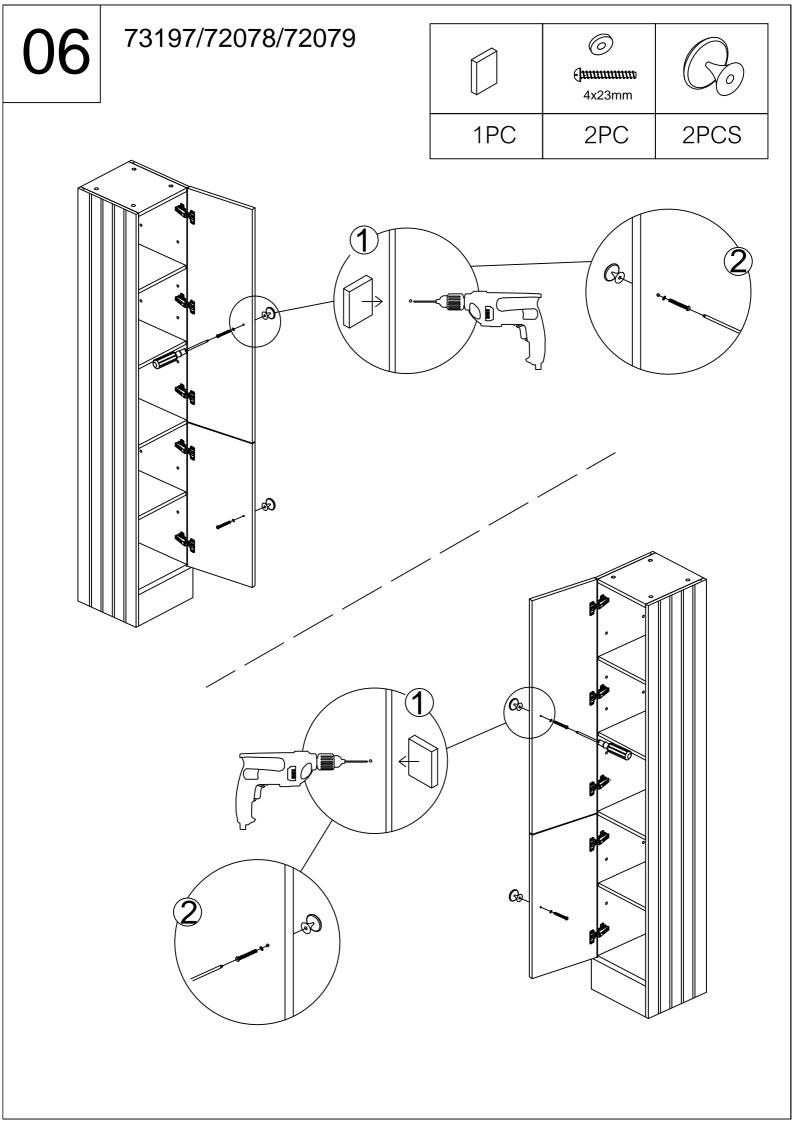

## **Gap Adjustment**

01

Please note - wall fixings are not supplied These can be purchased from a local DIY store

73193/73194/73195/72073/73197/72078/72079

03