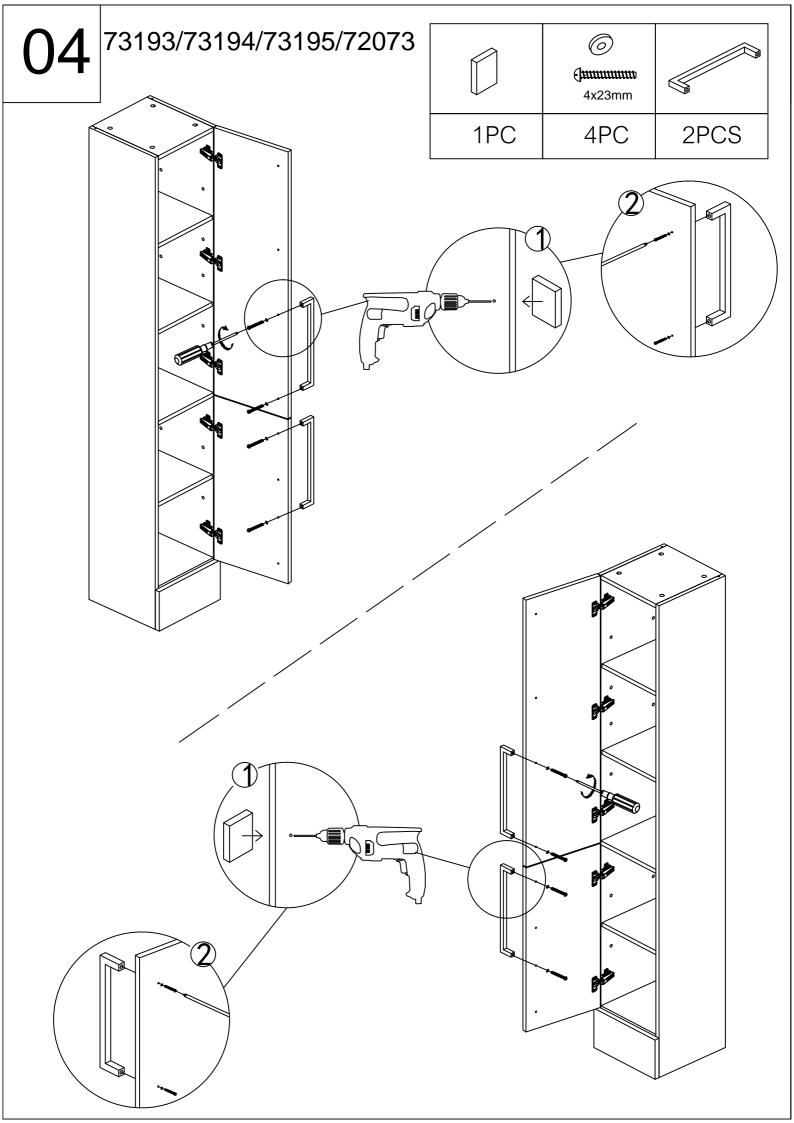

## 73193/73194/73195/72073

- -Clean with a soft cloth & warm soapy water only
- -Do not use abrasive cleaning agents