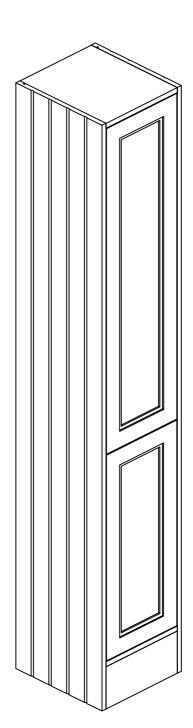

## Installation Manual

Apply for following models:

73193/73194/73195/72073/73197/ 72078/72079

Please keep this page for your online registration.

No. FIFUMCU017V2.0

Do not place unit near where it is susceptible to be in contact with water, such as Bathtub or Shower Enclosure.

## **Gap Adjustment**

01

Please note - wall fixings are not supplied These can be purchased from a local DIY store

73193/73194/73195/72073/73197/72078/72079

03