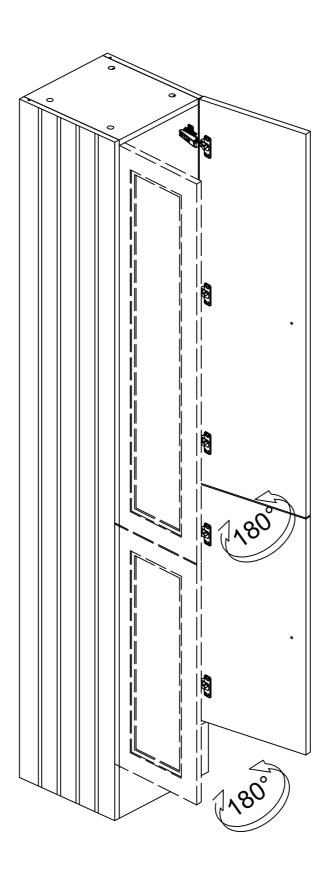

## **Gap Adjustment**

01

Please note - wall fixings are not supplied These can be purchased from a local DIY store

73193/73194/73195/72073/73197/72078/72079

03