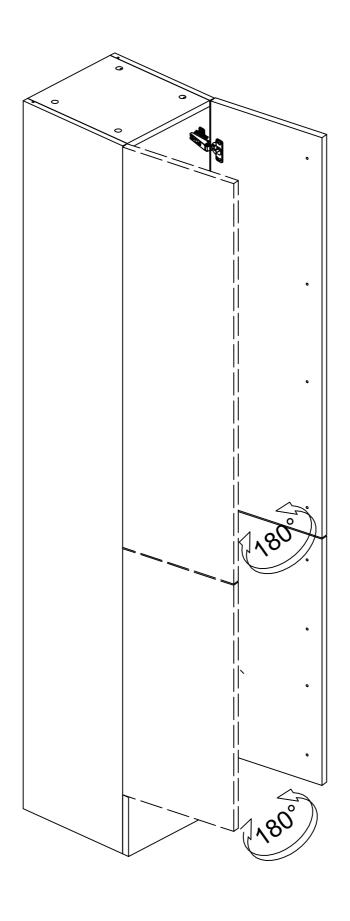

## **Gap Adjustment**

01

Please note - wall fixings are not supplied These can be purchased from a local DIY store

73193/73194/73195/72073/73197/72078/72079

03