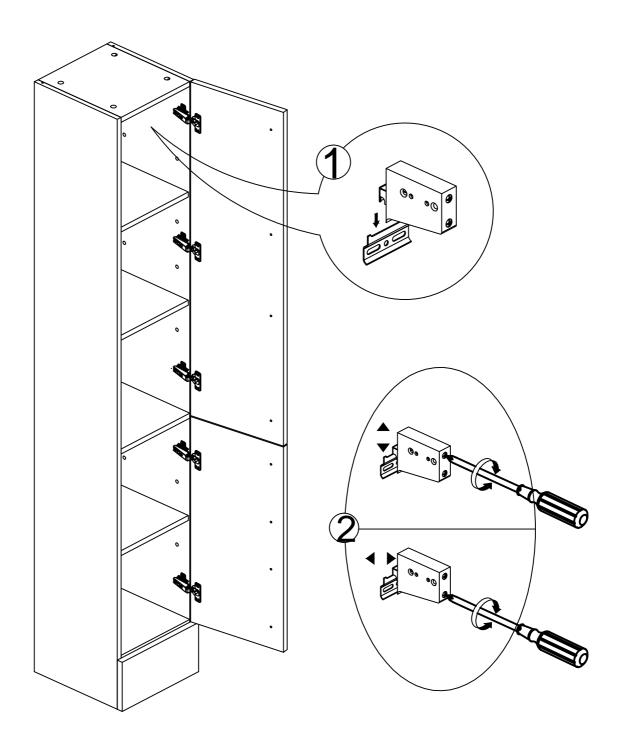

## **Gap Adjustment**

01

Please note - wall fixings are not supplied These can be purchased from a local DIY store

73193/73194/73195/72073/73197/72078/72079

03