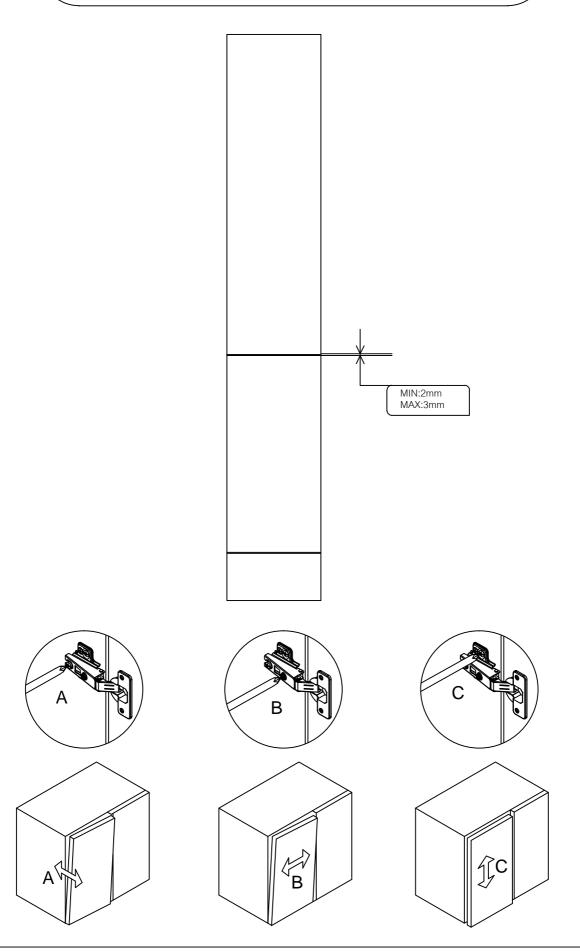

## **Gap Adjustment**

01

Please note - wall fixings are not supplied These can be purchased from a local DIY store

73193/73194/73195/72073/73197/72078/72079

03