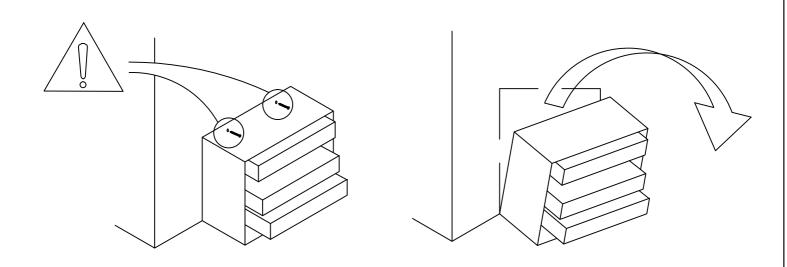

## Tools required(Tools not provided)

Important information Please read carefully. Keep this information for further reference. Serious or fatal crushing injuries can occur if furniture is not secured correctly. To prevent furniture from tipping over it must be permanently fixed to the wall.

Fittings for the wall are not included since different wall materials require different types of fittings. Use fittings suitable for the walls in your home. For advice on suitable fittings, contact your local dealer.