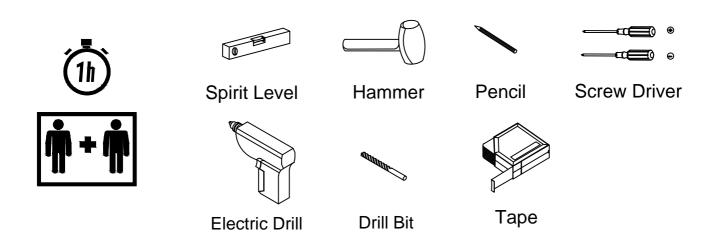

## Tools required(Tools not provided)

Important information Please read carefully. Keep this information for further reference. Serious or fatal crushing injuries can occur if furniture is not secured correctly. To prevent furniture from tipping over it must be permanently fixed to the wall.