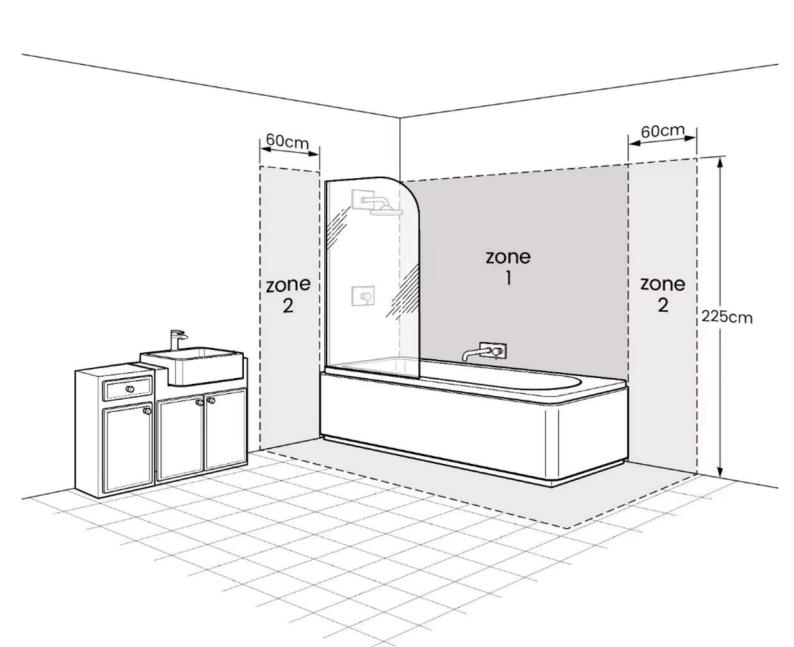

## Installation Manual

Apply for following models:

73193/73194/73195/72073/73197/ 72078/72079

Please keep this page for your online registration.

No. FIFUMCU017V2.0

Do not place unit near where it is susceptible to be in contact with water, such as Bathtub or Shower Enclosure.

Do not place unit in Zone 1 or Zone 2.

Dry unit with a cloth after every use.