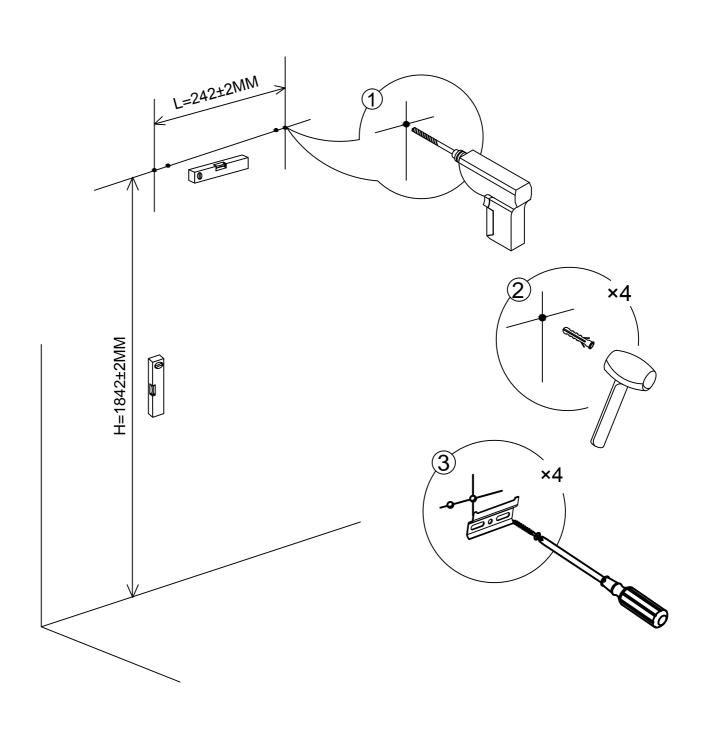

## Tools required(Tools not provided)

Important information Please read carefully. Keep this information for further reference. Serious or fatal crushing injuries can occur if furniture is not secured correctly. To prevent furniture from tipping over it must be permanently fixed to the wall.

Fittings for the wall are not included since different wall materials require different types of fittings. Use fittings suitable for the walls in your home. For advice on suitable fittings, contact your local dealer.

## **Gap Adjustment**

01

Please note - wall fixings are not supplied These can be purchased from a local DIY store

73193/73194/73195/72073/73197/72078/72079

03