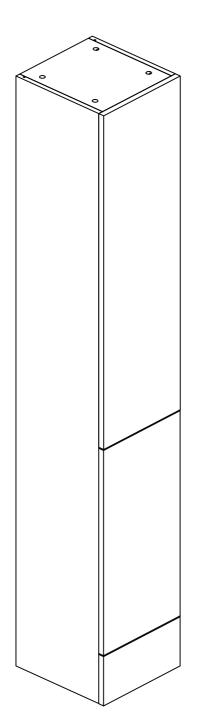

## Installation Manual

Apply for following models:

73193/73194/73195/72073/73197/ 72078/72079

Please keep this page for your online registration.

No. FIFUMCU017V2.0

Do not place unit near where it is susceptible to be in contact with water, such as Bathtub or Shower Enclosure.

## **Gap Adjustment**

01

Please note - wall fixings are not supplied These can be purchased from a local DIY store

73193/73194/73195/72073/73197/72078/72079

03