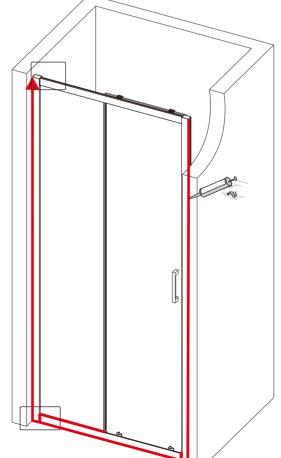

# Installation Manual

Apply for following models:

41047/41048/41049/41050/41051 41155/41156/41157/41158/41189 43018/43019/43020/43021 41160/41161/41162

| 41047/41155 | 1000 |
|-------------|------|
|             |      |
| 41048/41156 | 1100 |
| 41049/41157 | 1200 |
| 41049/41137 | 1200 |
| 41050/41158 | 1400 |
| 41051       | 1600 |