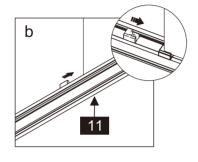

| Part<br>Number | Image                                                                                                                                                                                                                                                                                                                                                                                                                                                                                                                                                                                                                                                                                                                                                                                                                                                                                                                                                                                                                                                                                                                                                                                                                                                                                                                                                                                                                                                                                                                                                                                                                                                                                                                                                                                                                                                                                                                                                                                                                                                                                                                          | Size(mm) | Quantity | Remark           |
|----------------|--------------------------------------------------------------------------------------------------------------------------------------------------------------------------------------------------------------------------------------------------------------------------------------------------------------------------------------------------------------------------------------------------------------------------------------------------------------------------------------------------------------------------------------------------------------------------------------------------------------------------------------------------------------------------------------------------------------------------------------------------------------------------------------------------------------------------------------------------------------------------------------------------------------------------------------------------------------------------------------------------------------------------------------------------------------------------------------------------------------------------------------------------------------------------------------------------------------------------------------------------------------------------------------------------------------------------------------------------------------------------------------------------------------------------------------------------------------------------------------------------------------------------------------------------------------------------------------------------------------------------------------------------------------------------------------------------------------------------------------------------------------------------------------------------------------------------------------------------------------------------------------------------------------------------------------------------------------------------------------------------------------------------------------------------------------------------------------------------------------------------------|----------|----------|------------------|
| 01             | 00                                                                                                                                                                                                                                                                                                                                                                                                                                                                                                                                                                                                                                                                                                                                                                                                                                                                                                                                                                                                                                                                                                                                                                                                                                                                                                                                                                                                                                                                                                                                                                                                                                                                                                                                                                                                                                                                                                                                                                                                                                                                                                                             |          | 1        | Aluminum profile |
| 02             | A                                                                                                                                                                                                                                                                                                                                                                                                                                                                                                                                                                                                                                                                                                                                                                                                                                                                                                                                                                                                                                                                                                                                                                                                                                                                                                                                                                                                                                                                                                                                                                                                                                                                                                                                                                                                                                                                                                                                                                                                                                                                                                                              | 1837     | 1        | Seal             |
| 03             |                                                                                                                                                                                                                                                                                                                                                                                                                                                                                                                                                                                                                                                                                                                                                                                                                                                                                                                                                                                                                                                                                                                                                                                                                                                                                                                                                                                                                                                                                                                                                                                                                                                                                                                                                                                                                                                                                                                                                                                                                                                                                                                                |          | 1        |                  |
| 04             |                                                                                                                                                                                                                                                                                                                                                                                                                                                                                                                                                                                                                                                                                                                                                                                                                                                                                                                                                                                                                                                                                                                                                                                                                                                                                                                                                                                                                                                                                                                                                                                                                                                                                                                                                                                                                                                                                                                                                                                                                                                                                                                                | 1821     | 1        | Seal             |
| 05             |                                                                                                                                                                                                                                                                                                                                                                                                                                                                                                                                                                                                                                                                                                                                                                                                                                                                                                                                                                                                                                                                                                                                                                                                                                                                                                                                                                                                                                                                                                                                                                                                                                                                                                                                                                                                                                                                                                                                                                                                                                                                                                                                |          | 1        |                  |
| 06             | 60                                                                                                                                                                                                                                                                                                                                                                                                                                                                                                                                                                                                                                                                                                                                                                                                                                                                                                                                                                                                                                                                                                                                                                                                                                                                                                                                                                                                                                                                                                                                                                                                                                                                                                                                                                                                                                                                                                                                                                                                                                                                                                                             |          | 2        |                  |
| 07             |                                                                                                                                                                                                                                                                                                                                                                                                                                                                                                                                                                                                                                                                                                                                                                                                                                                                                                                                                                                                                                                                                                                                                                                                                                                                                                                                                                                                                                                                                                                                                                                                                                                                                                                                                                                                                                                                                                                                                                                                                                                                                                                                | 1837     | 1        | Seal             |
| 08             | <u>a</u>                                                                                                                                                                                                                                                                                                                                                                                                                                                                                                                                                                                                                                                                                                                                                                                                                                                                                                                                                                                                                                                                                                                                                                                                                                                                                                                                                                                                                                                                                                                                                                                                                                                                                                                                                                                                                                                                                                                                                                                                                                                                                                                       |          | 1        | Aluminum profile |
| 09             |                                                                                                                                                                                                                                                                                                                                                                                                                                                                                                                                                                                                                                                                                                                                                                                                                                                                                                                                                                                                                                                                                                                                                                                                                                                                                                                                                                                                                                                                                                                                                                                                                                                                                                                                                                                                                                                                                                                                                                                                                                                                                                                                | 1900     | 2        | Aluminum profile |
| 10             | - Alian - Alia |          | 2        |                  |
| 11             |                                                                                                                                                                                                                                                                                                                                                                                                                                                                                                                                                                                                                                                                                                                                                                                                                                                                                                                                                                                                                                                                                                                                                                                                                                                                                                                                                                                                                                                                                                                                                                                                                                                                                                                                                                                                                                                                                                                                                                                                                                                                                                                                |          | 1        | Aluminum profile |
| 12             | O)                                                                                                                                                                                                                                                                                                                                                                                                                                                                                                                                                                                                                                                                                                                                                                                                                                                                                                                                                                                                                                                                                                                                                                                                                                                                                                                                                                                                                                                                                                                                                                                                                                                                                                                                                                                                                                                                                                                                                                                                                                                                                                                             |          | 6        |                  |
| 13             | ſ                                                                                                                                                                                                                                                                                                                                                                                                                                                                                                                                                                                                                                                                                                                                                                                                                                                                                                                                                                                                                                                                                                                                                                                                                                                                                                                                                                                                                                                                                                                                                                                                                                                                                                                                                                                                                                                                                                                                                                                                                                                                                                                              | 2.0mm    | 1        |                  |
| 14             |                                                                                                                                                                                                                                                                                                                                                                                                                                                                                                                                                                                                                                                                                                                                                                                                                                                                                                                                                                                                                                                                                                                                                                                                                                                                                                                                                                                                                                                                                                                                                                                                                                                                                                                                                                                                                                                                                                                                                                                                                                                                                                                                | 4.0mm    | 1        |                  |
| 15             |                                                                                                                                                                                                                                                                                                                                                                                                                                                                                                                                                                                                                                                                                                                                                                                                                                                                                                                                                                                                                                                                                                                                                                                                                                                                                                                                                                                                                                                                                                                                                                                                                                                                                                                                                                                                                                                                                                                                                                                                                                                                                                                                |          | 4        |                  |
| 16             |                                                                                                                                                                                                                                                                                                                                                                                                                                                                                                                                                                                                                                                                                                                                                                                                                                                                                                                                                                                                                                                                                                                                                                                                                                                                                                                                                                                                                                                                                                                                                                                                                                                                                                                                                                                                                                                                                                                                                                                                                                                                                                                                |          | 2        |                  |
| 17             |                                                                                                                                                                                                                                                                                                                                                                                                                                                                                                                                                                                                                                                                                                                                                                                                                                                                                                                                                                                                                                                                                                                                                                                                                                                                                                                                                                                                                                                                                                                                                                                                                                                                                                                                                                                                                                                                                                                                                                                                                                                                                                                                | ST4X40   | 6        |                  |
| 24             |                                                                                                                                                                                                                                                                                                                                                                                                                                                                                                                                                                                                                                                                                                                                                                                                                                                                                                                                                                                                                                                                                                                                                                                                                                                                                                                                                                                                                                                                                                                                                                                                                                                                                                                                                                                                                                                                                                                                                                                                                                                                                                                                | 1884     | 1        | Seal             |