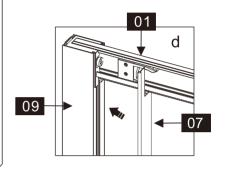

| Part<br>Number | Image                                                                                                                                                                                                                                                                                                                                                                                                                                                                                                                                                                                                                                                                                                                                                                                                                                                                                                                                                                                                                                                                                                                                                                                                                                                                                                                                                                                                                                                                                                                                                                                                                                                                                                                                                                                                                                                                                                                                                                                                                                                                                                                          | Size(mm) | Quantity | Remark           |
|----------------|--------------------------------------------------------------------------------------------------------------------------------------------------------------------------------------------------------------------------------------------------------------------------------------------------------------------------------------------------------------------------------------------------------------------------------------------------------------------------------------------------------------------------------------------------------------------------------------------------------------------------------------------------------------------------------------------------------------------------------------------------------------------------------------------------------------------------------------------------------------------------------------------------------------------------------------------------------------------------------------------------------------------------------------------------------------------------------------------------------------------------------------------------------------------------------------------------------------------------------------------------------------------------------------------------------------------------------------------------------------------------------------------------------------------------------------------------------------------------------------------------------------------------------------------------------------------------------------------------------------------------------------------------------------------------------------------------------------------------------------------------------------------------------------------------------------------------------------------------------------------------------------------------------------------------------------------------------------------------------------------------------------------------------------------------------------------------------------------------------------------------------|----------|----------|------------------|
| 01             | 00                                                                                                                                                                                                                                                                                                                                                                                                                                                                                                                                                                                                                                                                                                                                                                                                                                                                                                                                                                                                                                                                                                                                                                                                                                                                                                                                                                                                                                                                                                                                                                                                                                                                                                                                                                                                                                                                                                                                                                                                                                                                                                                             |          | 1        | Aluminum profile |
| 02             | A                                                                                                                                                                                                                                                                                                                                                                                                                                                                                                                                                                                                                                                                                                                                                                                                                                                                                                                                                                                                                                                                                                                                                                                                                                                                                                                                                                                                                                                                                                                                                                                                                                                                                                                                                                                                                                                                                                                                                                                                                                                                                                                              | 1837     | 1        | Seal             |
| 03             |                                                                                                                                                                                                                                                                                                                                                                                                                                                                                                                                                                                                                                                                                                                                                                                                                                                                                                                                                                                                                                                                                                                                                                                                                                                                                                                                                                                                                                                                                                                                                                                                                                                                                                                                                                                                                                                                                                                                                                                                                                                                                                                                |          | 1        |                  |
| 04             |                                                                                                                                                                                                                                                                                                                                                                                                                                                                                                                                                                                                                                                                                                                                                                                                                                                                                                                                                                                                                                                                                                                                                                                                                                                                                                                                                                                                                                                                                                                                                                                                                                                                                                                                                                                                                                                                                                                                                                                                                                                                                                                                | 1821     | 1        | Seal             |
| 05             |                                                                                                                                                                                                                                                                                                                                                                                                                                                                                                                                                                                                                                                                                                                                                                                                                                                                                                                                                                                                                                                                                                                                                                                                                                                                                                                                                                                                                                                                                                                                                                                                                                                                                                                                                                                                                                                                                                                                                                                                                                                                                                                                |          | 1        |                  |
| 06             | 60                                                                                                                                                                                                                                                                                                                                                                                                                                                                                                                                                                                                                                                                                                                                                                                                                                                                                                                                                                                                                                                                                                                                                                                                                                                                                                                                                                                                                                                                                                                                                                                                                                                                                                                                                                                                                                                                                                                                                                                                                                                                                                                             |          | 2        |                  |
| 07             |                                                                                                                                                                                                                                                                                                                                                                                                                                                                                                                                                                                                                                                                                                                                                                                                                                                                                                                                                                                                                                                                                                                                                                                                                                                                                                                                                                                                                                                                                                                                                                                                                                                                                                                                                                                                                                                                                                                                                                                                                                                                                                                                | 1837     | 1        | Seal             |
| 08             | <u>a</u>                                                                                                                                                                                                                                                                                                                                                                                                                                                                                                                                                                                                                                                                                                                                                                                                                                                                                                                                                                                                                                                                                                                                                                                                                                                                                                                                                                                                                                                                                                                                                                                                                                                                                                                                                                                                                                                                                                                                                                                                                                                                                                                       |          | 1        | Aluminum profile |
| 09             |                                                                                                                                                                                                                                                                                                                                                                                                                                                                                                                                                                                                                                                                                                                                                                                                                                                                                                                                                                                                                                                                                                                                                                                                                                                                                                                                                                                                                                                                                                                                                                                                                                                                                                                                                                                                                                                                                                                                                                                                                                                                                                                                | 1900     | 2        | Aluminum profile |
| 10             | - Alian - Alia |          | 2        |                  |
| 11             |                                                                                                                                                                                                                                                                                                                                                                                                                                                                                                                                                                                                                                                                                                                                                                                                                                                                                                                                                                                                                                                                                                                                                                                                                                                                                                                                                                                                                                                                                                                                                                                                                                                                                                                                                                                                                                                                                                                                                                                                                                                                                                                                |          | 1        | Aluminum profile |
| 12             | O)                                                                                                                                                                                                                                                                                                                                                                                                                                                                                                                                                                                                                                                                                                                                                                                                                                                                                                                                                                                                                                                                                                                                                                                                                                                                                                                                                                                                                                                                                                                                                                                                                                                                                                                                                                                                                                                                                                                                                                                                                                                                                                                             |          | 6        |                  |
| 13             | ſ                                                                                                                                                                                                                                                                                                                                                                                                                                                                                                                                                                                                                                                                                                                                                                                                                                                                                                                                                                                                                                                                                                                                                                                                                                                                                                                                                                                                                                                                                                                                                                                                                                                                                                                                                                                                                                                                                                                                                                                                                                                                                                                              | 2.0mm    | 1        |                  |
| 14             |                                                                                                                                                                                                                                                                                                                                                                                                                                                                                                                                                                                                                                                                                                                                                                                                                                                                                                                                                                                                                                                                                                                                                                                                                                                                                                                                                                                                                                                                                                                                                                                                                                                                                                                                                                                                                                                                                                                                                                                                                                                                                                                                | 4.0mm    | 1        |                  |
| 15             |                                                                                                                                                                                                                                                                                                                                                                                                                                                                                                                                                                                                                                                                                                                                                                                                                                                                                                                                                                                                                                                                                                                                                                                                                                                                                                                                                                                                                                                                                                                                                                                                                                                                                                                                                                                                                                                                                                                                                                                                                                                                                                                                |          | 4        |                  |
| 16             |                                                                                                                                                                                                                                                                                                                                                                                                                                                                                                                                                                                                                                                                                                                                                                                                                                                                                                                                                                                                                                                                                                                                                                                                                                                                                                                                                                                                                                                                                                                                                                                                                                                                                                                                                                                                                                                                                                                                                                                                                                                                                                                                |          | 2        |                  |
| 17             |                                                                                                                                                                                                                                                                                                                                                                                                                                                                                                                                                                                                                                                                                                                                                                                                                                                                                                                                                                                                                                                                                                                                                                                                                                                                                                                                                                                                                                                                                                                                                                                                                                                                                                                                                                                                                                                                                                                                                                                                                                                                                                                                | ST4X40   | 6        |                  |
| 24             |                                                                                                                                                                                                                                                                                                                                                                                                                                                                                                                                                                                                                                                                                                                                                                                                                                                                                                                                                                                                                                                                                                                                                                                                                                                                                                                                                                                                                                                                                                                                                                                                                                                                                                                                                                                                                                                                                                                                                                                                                                                                                                                                | 1884     | 1        | Seal             |

#### Parts List

| Part<br>Number | Image      | Size(mm) | Quantity | Remark           |
|----------------|------------|----------|----------|------------------|
| 18             | A          | 1900     | 2        | Seal             |
| 19             |            |          | 1        |                  |
| 20             |            | 1900     | 1        | Aluminum profile |
| 21             | Joo        |          | 1        | L Side           |
| 22             |            |          | 1        | R Side           |
| 23             | $\diamond$ |          | 1        |                  |