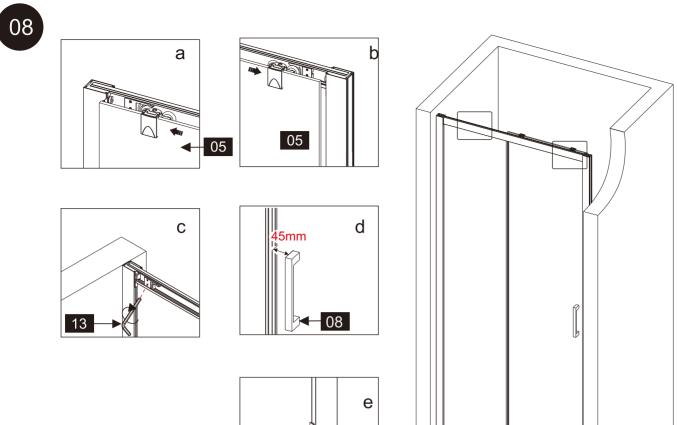

| Part<br>Number | Image                                                                                                                                                                                                                                                                                                                                                                                                                                                                                                                                                                                                                                                                                                                                                                                                                                                                                                                                                                                                                                                                                                                                                                                                                                                                                                                                                                                                                                                                                                                                                                                                                                                                                                                                                                                                                                                                                                                                                                                                                                                                                                                          | Size(mm) | Quantity | Remark           |
|----------------|--------------------------------------------------------------------------------------------------------------------------------------------------------------------------------------------------------------------------------------------------------------------------------------------------------------------------------------------------------------------------------------------------------------------------------------------------------------------------------------------------------------------------------------------------------------------------------------------------------------------------------------------------------------------------------------------------------------------------------------------------------------------------------------------------------------------------------------------------------------------------------------------------------------------------------------------------------------------------------------------------------------------------------------------------------------------------------------------------------------------------------------------------------------------------------------------------------------------------------------------------------------------------------------------------------------------------------------------------------------------------------------------------------------------------------------------------------------------------------------------------------------------------------------------------------------------------------------------------------------------------------------------------------------------------------------------------------------------------------------------------------------------------------------------------------------------------------------------------------------------------------------------------------------------------------------------------------------------------------------------------------------------------------------------------------------------------------------------------------------------------------|----------|----------|------------------|
| 01             | 00                                                                                                                                                                                                                                                                                                                                                                                                                                                                                                                                                                                                                                                                                                                                                                                                                                                                                                                                                                                                                                                                                                                                                                                                                                                                                                                                                                                                                                                                                                                                                                                                                                                                                                                                                                                                                                                                                                                                                                                                                                                                                                                             |          | 1        | Aluminum profile |
| 02             | A                                                                                                                                                                                                                                                                                                                                                                                                                                                                                                                                                                                                                                                                                                                                                                                                                                                                                                                                                                                                                                                                                                                                                                                                                                                                                                                                                                                                                                                                                                                                                                                                                                                                                                                                                                                                                                                                                                                                                                                                                                                                                                                              | 1837     | 1        | Seal             |
| 03             |                                                                                                                                                                                                                                                                                                                                                                                                                                                                                                                                                                                                                                                                                                                                                                                                                                                                                                                                                                                                                                                                                                                                                                                                                                                                                                                                                                                                                                                                                                                                                                                                                                                                                                                                                                                                                                                                                                                                                                                                                                                                                                                                |          | 1        |                  |
| 04             |                                                                                                                                                                                                                                                                                                                                                                                                                                                                                                                                                                                                                                                                                                                                                                                                                                                                                                                                                                                                                                                                                                                                                                                                                                                                                                                                                                                                                                                                                                                                                                                                                                                                                                                                                                                                                                                                                                                                                                                                                                                                                                                                | 1821     | 1        | Seal             |
| 05             |                                                                                                                                                                                                                                                                                                                                                                                                                                                                                                                                                                                                                                                                                                                                                                                                                                                                                                                                                                                                                                                                                                                                                                                                                                                                                                                                                                                                                                                                                                                                                                                                                                                                                                                                                                                                                                                                                                                                                                                                                                                                                                                                |          | 1        |                  |
| 06             | 60                                                                                                                                                                                                                                                                                                                                                                                                                                                                                                                                                                                                                                                                                                                                                                                                                                                                                                                                                                                                                                                                                                                                                                                                                                                                                                                                                                                                                                                                                                                                                                                                                                                                                                                                                                                                                                                                                                                                                                                                                                                                                                                             |          | 2        |                  |
| 07             |                                                                                                                                                                                                                                                                                                                                                                                                                                                                                                                                                                                                                                                                                                                                                                                                                                                                                                                                                                                                                                                                                                                                                                                                                                                                                                                                                                                                                                                                                                                                                                                                                                                                                                                                                                                                                                                                                                                                                                                                                                                                                                                                | 1837     | 1        | Seal             |
| 08             | <u>a</u>                                                                                                                                                                                                                                                                                                                                                                                                                                                                                                                                                                                                                                                                                                                                                                                                                                                                                                                                                                                                                                                                                                                                                                                                                                                                                                                                                                                                                                                                                                                                                                                                                                                                                                                                                                                                                                                                                                                                                                                                                                                                                                                       |          | 1        | Aluminum profile |
| 09             |                                                                                                                                                                                                                                                                                                                                                                                                                                                                                                                                                                                                                                                                                                                                                                                                                                                                                                                                                                                                                                                                                                                                                                                                                                                                                                                                                                                                                                                                                                                                                                                                                                                                                                                                                                                                                                                                                                                                                                                                                                                                                                                                | 1900     | 2        | Aluminum profile |
| 10             | - Alian - Alia |          | 2        |                  |
| 11             |                                                                                                                                                                                                                                                                                                                                                                                                                                                                                                                                                                                                                                                                                                                                                                                                                                                                                                                                                                                                                                                                                                                                                                                                                                                                                                                                                                                                                                                                                                                                                                                                                                                                                                                                                                                                                                                                                                                                                                                                                                                                                                                                |          | 1        | Aluminum profile |
| 12             | O)                                                                                                                                                                                                                                                                                                                                                                                                                                                                                                                                                                                                                                                                                                                                                                                                                                                                                                                                                                                                                                                                                                                                                                                                                                                                                                                                                                                                                                                                                                                                                                                                                                                                                                                                                                                                                                                                                                                                                                                                                                                                                                                             |          | 6        |                  |
| 13             | ſ                                                                                                                                                                                                                                                                                                                                                                                                                                                                                                                                                                                                                                                                                                                                                                                                                                                                                                                                                                                                                                                                                                                                                                                                                                                                                                                                                                                                                                                                                                                                                                                                                                                                                                                                                                                                                                                                                                                                                                                                                                                                                                                              | 2.0mm    | 1        |                  |
| 14             |                                                                                                                                                                                                                                                                                                                                                                                                                                                                                                                                                                                                                                                                                                                                                                                                                                                                                                                                                                                                                                                                                                                                                                                                                                                                                                                                                                                                                                                                                                                                                                                                                                                                                                                                                                                                                                                                                                                                                                                                                                                                                                                                | 4.0mm    | 1        |                  |
| 15             |                                                                                                                                                                                                                                                                                                                                                                                                                                                                                                                                                                                                                                                                                                                                                                                                                                                                                                                                                                                                                                                                                                                                                                                                                                                                                                                                                                                                                                                                                                                                                                                                                                                                                                                                                                                                                                                                                                                                                                                                                                                                                                                                |          | 4        |                  |
| 16             |                                                                                                                                                                                                                                                                                                                                                                                                                                                                                                                                                                                                                                                                                                                                                                                                                                                                                                                                                                                                                                                                                                                                                                                                                                                                                                                                                                                                                                                                                                                                                                                                                                                                                                                                                                                                                                                                                                                                                                                                                                                                                                                                |          | 2        |                  |
| 17             |                                                                                                                                                                                                                                                                                                                                                                                                                                                                                                                                                                                                                                                                                                                                                                                                                                                                                                                                                                                                                                                                                                                                                                                                                                                                                                                                                                                                                                                                                                                                                                                                                                                                                                                                                                                                                                                                                                                                                                                                                                                                                                                                | ST4X40   | 6        |                  |
| 24             |                                                                                                                                                                                                                                                                                                                                                                                                                                                                                                                                                                                                                                                                                                                                                                                                                                                                                                                                                                                                                                                                                                                                                                                                                                                                                                                                                                                                                                                                                                                                                                                                                                                                                                                                                                                                                                                                                                                                                                                                                                                                                                                                | 1884     | 1        | Seal             |

#### Parts List

| Part<br>Number | Image      | Size(mm) | Quantity | Remark           |
|----------------|------------|----------|----------|------------------|
| 18             | A          | 1900     | 2        | Seal             |
| 19             |            |          | 1        |                  |
| 20             |            | 1900     | 1        | Aluminum profile |
| 21             | Joo        |          | 1        | L Side           |
| 22             |            |          | 1        | R Side           |
| 23             | $\diamond$ |          | 1        |                  |