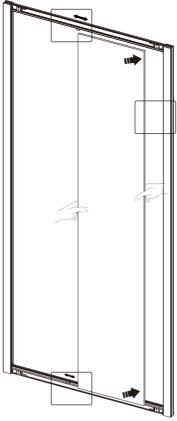

# Installation Manual

Apply for following models:

41047/41048/41049/41050/41051 41155/41156/41157/41158/41189 43018/43019/43020/43021 41160/41161/41162

| 41047/41155 | 1000 |
|-------------|------|
|             |      |
| 41048/41156 | 1100 |
| 41049/41157 | 1200 |
| 41049/41137 | 1200 |
| 41050/41158 | 1400 |
| 41051       | 1600 |

### You will need

To assemble your product (Tools not provided).

| SIZE        | Α         |
|-------------|-----------|
| 41047/41155 | 940~990   |
| 41048/41156 | 1040~1090 |
| 41049/41157 | 1140~1190 |
| 41050/41158 | 1340~1390 |
| 41051       | 1540~1590 |

#### Note:

In consideration of the influence of walls and tiles, the actual installation size will be smaller than the size declared on the website, but it will not affect the normal usage. The adjustment shall be subject to the manual instructions.