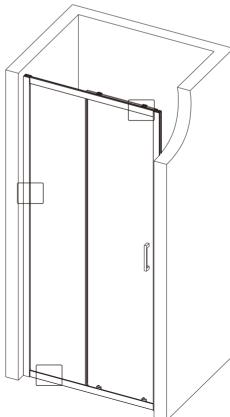

# Installation Manual

Apply for following models:

41047/41048/41049/41050/41051 41155/41156/41157/41158/41189 43018/43019/43020/43021 41160/41161/41162

| 41047/41155 | 1000 |
|-------------|------|
|             |      |
| 41048/41156 | 1100 |
| 41049/41157 | 1200 |
| 41049/41137 | 1200 |
| 41050/41158 | 1400 |
| 41051       | 1600 |

### You will need

To assemble your product (Tools not provided).

| SIZE        | Α         |
|-------------|-----------|
| 41047/41155 | 940~990   |
| 41048/41156 | 1040~1090 |
| 41049/41157 | 1140~1190 |
| 41050/41158 | 1340~1390 |
| 41051       | 1540~1590 |

#### Note:

In consideration of the influence of walls and tiles, the actual installation size will be smaller than the size declared on the website, but it will not affect the normal usage. The adjustment shall be subject to the manual instructions.