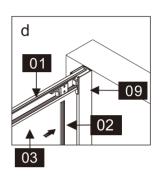

| Part<br>Number | Image                                                                                                                                                                                                                                                                                                                                                                                                                                                                                                                                                                                                                                                                                                                                                                                                                                                                                                                                                                                                                                                                                                                                                                                                                                                                                                                                                                                                                                                                                                                                                                                                                                                                                                                                                                                                                                                                                                                                                                                                                                                                                                                          | Size(mm) | Quantity | Remark           |
|----------------|--------------------------------------------------------------------------------------------------------------------------------------------------------------------------------------------------------------------------------------------------------------------------------------------------------------------------------------------------------------------------------------------------------------------------------------------------------------------------------------------------------------------------------------------------------------------------------------------------------------------------------------------------------------------------------------------------------------------------------------------------------------------------------------------------------------------------------------------------------------------------------------------------------------------------------------------------------------------------------------------------------------------------------------------------------------------------------------------------------------------------------------------------------------------------------------------------------------------------------------------------------------------------------------------------------------------------------------------------------------------------------------------------------------------------------------------------------------------------------------------------------------------------------------------------------------------------------------------------------------------------------------------------------------------------------------------------------------------------------------------------------------------------------------------------------------------------------------------------------------------------------------------------------------------------------------------------------------------------------------------------------------------------------------------------------------------------------------------------------------------------------|----------|----------|------------------|
| 01             | 00                                                                                                                                                                                                                                                                                                                                                                                                                                                                                                                                                                                                                                                                                                                                                                                                                                                                                                                                                                                                                                                                                                                                                                                                                                                                                                                                                                                                                                                                                                                                                                                                                                                                                                                                                                                                                                                                                                                                                                                                                                                                                                                             |          | 1        | Aluminum profile |
| 02             | A                                                                                                                                                                                                                                                                                                                                                                                                                                                                                                                                                                                                                                                                                                                                                                                                                                                                                                                                                                                                                                                                                                                                                                                                                                                                                                                                                                                                                                                                                                                                                                                                                                                                                                                                                                                                                                                                                                                                                                                                                                                                                                                              | 1837     | 1        | Seal             |
| 03             |                                                                                                                                                                                                                                                                                                                                                                                                                                                                                                                                                                                                                                                                                                                                                                                                                                                                                                                                                                                                                                                                                                                                                                                                                                                                                                                                                                                                                                                                                                                                                                                                                                                                                                                                                                                                                                                                                                                                                                                                                                                                                                                                |          | 1        |                  |
| 04             |                                                                                                                                                                                                                                                                                                                                                                                                                                                                                                                                                                                                                                                                                                                                                                                                                                                                                                                                                                                                                                                                                                                                                                                                                                                                                                                                                                                                                                                                                                                                                                                                                                                                                                                                                                                                                                                                                                                                                                                                                                                                                                                                | 1821     | 1        | Seal             |
| 05             |                                                                                                                                                                                                                                                                                                                                                                                                                                                                                                                                                                                                                                                                                                                                                                                                                                                                                                                                                                                                                                                                                                                                                                                                                                                                                                                                                                                                                                                                                                                                                                                                                                                                                                                                                                                                                                                                                                                                                                                                                                                                                                                                |          | 1        |                  |
| 06             | 60                                                                                                                                                                                                                                                                                                                                                                                                                                                                                                                                                                                                                                                                                                                                                                                                                                                                                                                                                                                                                                                                                                                                                                                                                                                                                                                                                                                                                                                                                                                                                                                                                                                                                                                                                                                                                                                                                                                                                                                                                                                                                                                             |          | 2        |                  |
| 07             |                                                                                                                                                                                                                                                                                                                                                                                                                                                                                                                                                                                                                                                                                                                                                                                                                                                                                                                                                                                                                                                                                                                                                                                                                                                                                                                                                                                                                                                                                                                                                                                                                                                                                                                                                                                                                                                                                                                                                                                                                                                                                                                                | 1837     | 1        | Seal             |
| 08             | <u>a</u>                                                                                                                                                                                                                                                                                                                                                                                                                                                                                                                                                                                                                                                                                                                                                                                                                                                                                                                                                                                                                                                                                                                                                                                                                                                                                                                                                                                                                                                                                                                                                                                                                                                                                                                                                                                                                                                                                                                                                                                                                                                                                                                       |          | 1        | Aluminum profile |
| 09             |                                                                                                                                                                                                                                                                                                                                                                                                                                                                                                                                                                                                                                                                                                                                                                                                                                                                                                                                                                                                                                                                                                                                                                                                                                                                                                                                                                                                                                                                                                                                                                                                                                                                                                                                                                                                                                                                                                                                                                                                                                                                                                                                | 1900     | 2        | Aluminum profile |
| 10             | - Alian - Alia |          | 2        |                  |
| 11             |                                                                                                                                                                                                                                                                                                                                                                                                                                                                                                                                                                                                                                                                                                                                                                                                                                                                                                                                                                                                                                                                                                                                                                                                                                                                                                                                                                                                                                                                                                                                                                                                                                                                                                                                                                                                                                                                                                                                                                                                                                                                                                                                |          | 1        | Aluminum profile |
| 12             | O)                                                                                                                                                                                                                                                                                                                                                                                                                                                                                                                                                                                                                                                                                                                                                                                                                                                                                                                                                                                                                                                                                                                                                                                                                                                                                                                                                                                                                                                                                                                                                                                                                                                                                                                                                                                                                                                                                                                                                                                                                                                                                                                             |          | 6        |                  |
| 13             | ſ                                                                                                                                                                                                                                                                                                                                                                                                                                                                                                                                                                                                                                                                                                                                                                                                                                                                                                                                                                                                                                                                                                                                                                                                                                                                                                                                                                                                                                                                                                                                                                                                                                                                                                                                                                                                                                                                                                                                                                                                                                                                                                                              | 2.0mm    | 1        |                  |
| 14             |                                                                                                                                                                                                                                                                                                                                                                                                                                                                                                                                                                                                                                                                                                                                                                                                                                                                                                                                                                                                                                                                                                                                                                                                                                                                                                                                                                                                                                                                                                                                                                                                                                                                                                                                                                                                                                                                                                                                                                                                                                                                                                                                | 4.0mm    | 1        |                  |
| 15             |                                                                                                                                                                                                                                                                                                                                                                                                                                                                                                                                                                                                                                                                                                                                                                                                                                                                                                                                                                                                                                                                                                                                                                                                                                                                                                                                                                                                                                                                                                                                                                                                                                                                                                                                                                                                                                                                                                                                                                                                                                                                                                                                |          | 4        |                  |
| 16             |                                                                                                                                                                                                                                                                                                                                                                                                                                                                                                                                                                                                                                                                                                                                                                                                                                                                                                                                                                                                                                                                                                                                                                                                                                                                                                                                                                                                                                                                                                                                                                                                                                                                                                                                                                                                                                                                                                                                                                                                                                                                                                                                |          | 2        |                  |
| 17             |                                                                                                                                                                                                                                                                                                                                                                                                                                                                                                                                                                                                                                                                                                                                                                                                                                                                                                                                                                                                                                                                                                                                                                                                                                                                                                                                                                                                                                                                                                                                                                                                                                                                                                                                                                                                                                                                                                                                                                                                                                                                                                                                | ST4X40   | 6        |                  |
| 24             |                                                                                                                                                                                                                                                                                                                                                                                                                                                                                                                                                                                                                                                                                                                                                                                                                                                                                                                                                                                                                                                                                                                                                                                                                                                                                                                                                                                                                                                                                                                                                                                                                                                                                                                                                                                                                                                                                                                                                                                                                                                                                                                                | 1884     | 1        | Seal             |

#### Parts List

| Part<br>Number | Image      | Size(mm) | Quantity | Remark           |
|----------------|------------|----------|----------|------------------|
| 18             | A          | 1900     | 2        | Seal             |
| 19             |            |          | 1        |                  |
| 20             |            | 1900     | 1        | Aluminum profile |
| 21             | Joo        |          | 1        | L Side           |
| 22             |            |          | 1        | R Side           |
| 23             | $\diamond$ |          | 1        |                  |