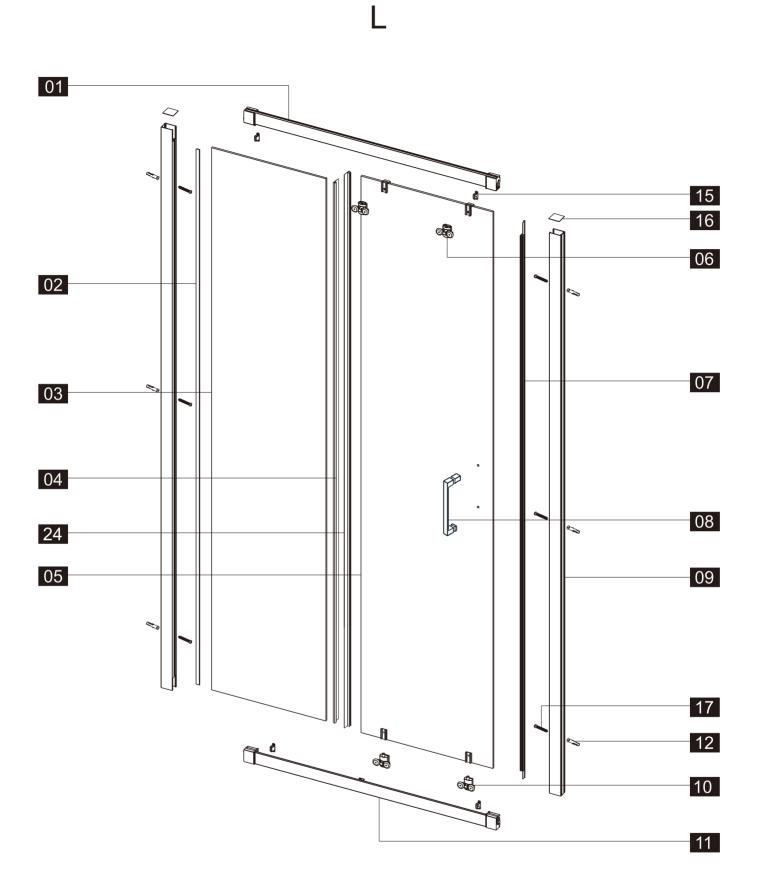

## Attention:Before installation, please check whether the number and type of accessories are correct, and then install them. If there is any problem,please inform us as soon as possible. Thank you!

Parts List

| Part<br>Number | Image                                                                                                                                                                                                                                                                                                                                                                                                                                                                                                                                                                                                                                                                                                                                                                                                                                                                                                                                                                                                                                                                                                                                                                                                                                                                                                                                                                                                                                                                                                                                                                                                                                                                                                                                                                                                                                                                                                                                                                                                                                                                                                                          | Size(mm) | Quantity | Remark           |
|----------------|--------------------------------------------------------------------------------------------------------------------------------------------------------------------------------------------------------------------------------------------------------------------------------------------------------------------------------------------------------------------------------------------------------------------------------------------------------------------------------------------------------------------------------------------------------------------------------------------------------------------------------------------------------------------------------------------------------------------------------------------------------------------------------------------------------------------------------------------------------------------------------------------------------------------------------------------------------------------------------------------------------------------------------------------------------------------------------------------------------------------------------------------------------------------------------------------------------------------------------------------------------------------------------------------------------------------------------------------------------------------------------------------------------------------------------------------------------------------------------------------------------------------------------------------------------------------------------------------------------------------------------------------------------------------------------------------------------------------------------------------------------------------------------------------------------------------------------------------------------------------------------------------------------------------------------------------------------------------------------------------------------------------------------------------------------------------------------------------------------------------------------|----------|----------|------------------|
| 01             | 00                                                                                                                                                                                                                                                                                                                                                                                                                                                                                                                                                                                                                                                                                                                                                                                                                                                                                                                                                                                                                                                                                                                                                                                                                                                                                                                                                                                                                                                                                                                                                                                                                                                                                                                                                                                                                                                                                                                                                                                                                                                                                                                             |          | 1        | Aluminum profile |
| 02             | A                                                                                                                                                                                                                                                                                                                                                                                                                                                                                                                                                                                                                                                                                                                                                                                                                                                                                                                                                                                                                                                                                                                                                                                                                                                                                                                                                                                                                                                                                                                                                                                                                                                                                                                                                                                                                                                                                                                                                                                                                                                                                                                              | 1837     | 1        | Seal             |
| 03             |                                                                                                                                                                                                                                                                                                                                                                                                                                                                                                                                                                                                                                                                                                                                                                                                                                                                                                                                                                                                                                                                                                                                                                                                                                                                                                                                                                                                                                                                                                                                                                                                                                                                                                                                                                                                                                                                                                                                                                                                                                                                                                                                |          | 1        |                  |
| 04             |                                                                                                                                                                                                                                                                                                                                                                                                                                                                                                                                                                                                                                                                                                                                                                                                                                                                                                                                                                                                                                                                                                                                                                                                                                                                                                                                                                                                                                                                                                                                                                                                                                                                                                                                                                                                                                                                                                                                                                                                                                                                                                                                | 1821     | 1        | Seal             |
| 05             |                                                                                                                                                                                                                                                                                                                                                                                                                                                                                                                                                                                                                                                                                                                                                                                                                                                                                                                                                                                                                                                                                                                                                                                                                                                                                                                                                                                                                                                                                                                                                                                                                                                                                                                                                                                                                                                                                                                                                                                                                                                                                                                                |          | 1        |                  |
| 06             | 60                                                                                                                                                                                                                                                                                                                                                                                                                                                                                                                                                                                                                                                                                                                                                                                                                                                                                                                                                                                                                                                                                                                                                                                                                                                                                                                                                                                                                                                                                                                                                                                                                                                                                                                                                                                                                                                                                                                                                                                                                                                                                                                             |          | 2        |                  |
| 07             |                                                                                                                                                                                                                                                                                                                                                                                                                                                                                                                                                                                                                                                                                                                                                                                                                                                                                                                                                                                                                                                                                                                                                                                                                                                                                                                                                                                                                                                                                                                                                                                                                                                                                                                                                                                                                                                                                                                                                                                                                                                                                                                                | 1837     | 1        | Seal             |
| 08             | <u>a</u>                                                                                                                                                                                                                                                                                                                                                                                                                                                                                                                                                                                                                                                                                                                                                                                                                                                                                                                                                                                                                                                                                                                                                                                                                                                                                                                                                                                                                                                                                                                                                                                                                                                                                                                                                                                                                                                                                                                                                                                                                                                                                                                       |          | 1        | Aluminum profile |
| 09             |                                                                                                                                                                                                                                                                                                                                                                                                                                                                                                                                                                                                                                                                                                                                                                                                                                                                                                                                                                                                                                                                                                                                                                                                                                                                                                                                                                                                                                                                                                                                                                                                                                                                                                                                                                                                                                                                                                                                                                                                                                                                                                                                | 1900     | 2        | Aluminum profile |
| 10             | - Alian - Alia |          | 2        |                  |
| 11             |                                                                                                                                                                                                                                                                                                                                                                                                                                                                                                                                                                                                                                                                                                                                                                                                                                                                                                                                                                                                                                                                                                                                                                                                                                                                                                                                                                                                                                                                                                                                                                                                                                                                                                                                                                                                                                                                                                                                                                                                                                                                                                                                |          | 1        | Aluminum profile |
| 12             | O)                                                                                                                                                                                                                                                                                                                                                                                                                                                                                                                                                                                                                                                                                                                                                                                                                                                                                                                                                                                                                                                                                                                                                                                                                                                                                                                                                                                                                                                                                                                                                                                                                                                                                                                                                                                                                                                                                                                                                                                                                                                                                                                             |          | 6        |                  |
| 13             | ſ                                                                                                                                                                                                                                                                                                                                                                                                                                                                                                                                                                                                                                                                                                                                                                                                                                                                                                                                                                                                                                                                                                                                                                                                                                                                                                                                                                                                                                                                                                                                                                                                                                                                                                                                                                                                                                                                                                                                                                                                                                                                                                                              | 2.0mm    | 1        |                  |
| 14             |                                                                                                                                                                                                                                                                                                                                                                                                                                                                                                                                                                                                                                                                                                                                                                                                                                                                                                                                                                                                                                                                                                                                                                                                                                                                                                                                                                                                                                                                                                                                                                                                                                                                                                                                                                                                                                                                                                                                                                                                                                                                                                                                | 4.0mm    | 1        |                  |
| 15             |                                                                                                                                                                                                                                                                                                                                                                                                                                                                                                                                                                                                                                                                                                                                                                                                                                                                                                                                                                                                                                                                                                                                                                                                                                                                                                                                                                                                                                                                                                                                                                                                                                                                                                                                                                                                                                                                                                                                                                                                                                                                                                                                |          | 4        |                  |
| 16             |                                                                                                                                                                                                                                                                                                                                                                                                                                                                                                                                                                                                                                                                                                                                                                                                                                                                                                                                                                                                                                                                                                                                                                                                                                                                                                                                                                                                                                                                                                                                                                                                                                                                                                                                                                                                                                                                                                                                                                                                                                                                                                                                |          | 2        |                  |
| 17             |                                                                                                                                                                                                                                                                                                                                                                                                                                                                                                                                                                                                                                                                                                                                                                                                                                                                                                                                                                                                                                                                                                                                                                                                                                                                                                                                                                                                                                                                                                                                                                                                                                                                                                                                                                                                                                                                                                                                                                                                                                                                                                                                | ST4X40   | 6        |                  |
| 24             |                                                                                                                                                                                                                                                                                                                                                                                                                                                                                                                                                                                                                                                                                                                                                                                                                                                                                                                                                                                                                                                                                                                                                                                                                                                                                                                                                                                                                                                                                                                                                                                                                                                                                                                                                                                                                                                                                                                                                                                                                                                                                                                                | 1884     | 1        | Seal             |