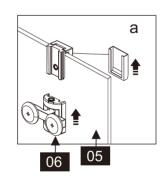

| Part<br>Number | Image                                                                                                                                                                                                                                                                                                                                                                                                                                                                                                                                                                                                                                                                                                                                                                                                                                                                                                                                                                                                                                                                                                                                                                                                                                                                                                                                                                                                                                                                                                                                                                                                                                                                                                                                                                                                                                                                                                                                                                                                                                                                                                                          | Size(mm) | Quantity | Remark           |
|----------------|--------------------------------------------------------------------------------------------------------------------------------------------------------------------------------------------------------------------------------------------------------------------------------------------------------------------------------------------------------------------------------------------------------------------------------------------------------------------------------------------------------------------------------------------------------------------------------------------------------------------------------------------------------------------------------------------------------------------------------------------------------------------------------------------------------------------------------------------------------------------------------------------------------------------------------------------------------------------------------------------------------------------------------------------------------------------------------------------------------------------------------------------------------------------------------------------------------------------------------------------------------------------------------------------------------------------------------------------------------------------------------------------------------------------------------------------------------------------------------------------------------------------------------------------------------------------------------------------------------------------------------------------------------------------------------------------------------------------------------------------------------------------------------------------------------------------------------------------------------------------------------------------------------------------------------------------------------------------------------------------------------------------------------------------------------------------------------------------------------------------------------|----------|----------|------------------|
| 01             | 00                                                                                                                                                                                                                                                                                                                                                                                                                                                                                                                                                                                                                                                                                                                                                                                                                                                                                                                                                                                                                                                                                                                                                                                                                                                                                                                                                                                                                                                                                                                                                                                                                                                                                                                                                                                                                                                                                                                                                                                                                                                                                                                             |          | 1        | Aluminum profile |
| 02             | A                                                                                                                                                                                                                                                                                                                                                                                                                                                                                                                                                                                                                                                                                                                                                                                                                                                                                                                                                                                                                                                                                                                                                                                                                                                                                                                                                                                                                                                                                                                                                                                                                                                                                                                                                                                                                                                                                                                                                                                                                                                                                                                              | 1837     | 1        | Seal             |
| 03             |                                                                                                                                                                                                                                                                                                                                                                                                                                                                                                                                                                                                                                                                                                                                                                                                                                                                                                                                                                                                                                                                                                                                                                                                                                                                                                                                                                                                                                                                                                                                                                                                                                                                                                                                                                                                                                                                                                                                                                                                                                                                                                                                |          | 1        |                  |
| 04             |                                                                                                                                                                                                                                                                                                                                                                                                                                                                                                                                                                                                                                                                                                                                                                                                                                                                                                                                                                                                                                                                                                                                                                                                                                                                                                                                                                                                                                                                                                                                                                                                                                                                                                                                                                                                                                                                                                                                                                                                                                                                                                                                | 1821     | 1        | Seal             |
| 05             |                                                                                                                                                                                                                                                                                                                                                                                                                                                                                                                                                                                                                                                                                                                                                                                                                                                                                                                                                                                                                                                                                                                                                                                                                                                                                                                                                                                                                                                                                                                                                                                                                                                                                                                                                                                                                                                                                                                                                                                                                                                                                                                                |          | 1        |                  |
| 06             | 60                                                                                                                                                                                                                                                                                                                                                                                                                                                                                                                                                                                                                                                                                                                                                                                                                                                                                                                                                                                                                                                                                                                                                                                                                                                                                                                                                                                                                                                                                                                                                                                                                                                                                                                                                                                                                                                                                                                                                                                                                                                                                                                             |          | 2        |                  |
| 07             |                                                                                                                                                                                                                                                                                                                                                                                                                                                                                                                                                                                                                                                                                                                                                                                                                                                                                                                                                                                                                                                                                                                                                                                                                                                                                                                                                                                                                                                                                                                                                                                                                                                                                                                                                                                                                                                                                                                                                                                                                                                                                                                                | 1837     | 1        | Seal             |
| 08             | <u>a</u>                                                                                                                                                                                                                                                                                                                                                                                                                                                                                                                                                                                                                                                                                                                                                                                                                                                                                                                                                                                                                                                                                                                                                                                                                                                                                                                                                                                                                                                                                                                                                                                                                                                                                                                                                                                                                                                                                                                                                                                                                                                                                                                       |          | 1        | Aluminum profile |
| 09             |                                                                                                                                                                                                                                                                                                                                                                                                                                                                                                                                                                                                                                                                                                                                                                                                                                                                                                                                                                                                                                                                                                                                                                                                                                                                                                                                                                                                                                                                                                                                                                                                                                                                                                                                                                                                                                                                                                                                                                                                                                                                                                                                | 1900     | 2        | Aluminum profile |
| 10             | - Alian - Alia |          | 2        |                  |
| 11             |                                                                                                                                                                                                                                                                                                                                                                                                                                                                                                                                                                                                                                                                                                                                                                                                                                                                                                                                                                                                                                                                                                                                                                                                                                                                                                                                                                                                                                                                                                                                                                                                                                                                                                                                                                                                                                                                                                                                                                                                                                                                                                                                |          | 1        | Aluminum profile |
| 12             | O)                                                                                                                                                                                                                                                                                                                                                                                                                                                                                                                                                                                                                                                                                                                                                                                                                                                                                                                                                                                                                                                                                                                                                                                                                                                                                                                                                                                                                                                                                                                                                                                                                                                                                                                                                                                                                                                                                                                                                                                                                                                                                                                             |          | 6        |                  |
| 13             | ſ                                                                                                                                                                                                                                                                                                                                                                                                                                                                                                                                                                                                                                                                                                                                                                                                                                                                                                                                                                                                                                                                                                                                                                                                                                                                                                                                                                                                                                                                                                                                                                                                                                                                                                                                                                                                                                                                                                                                                                                                                                                                                                                              | 2.0mm    | 1        |                  |
| 14             |                                                                                                                                                                                                                                                                                                                                                                                                                                                                                                                                                                                                                                                                                                                                                                                                                                                                                                                                                                                                                                                                                                                                                                                                                                                                                                                                                                                                                                                                                                                                                                                                                                                                                                                                                                                                                                                                                                                                                                                                                                                                                                                                | 4.0mm    | 1        |                  |
| 15             |                                                                                                                                                                                                                                                                                                                                                                                                                                                                                                                                                                                                                                                                                                                                                                                                                                                                                                                                                                                                                                                                                                                                                                                                                                                                                                                                                                                                                                                                                                                                                                                                                                                                                                                                                                                                                                                                                                                                                                                                                                                                                                                                |          | 4        |                  |
| 16             |                                                                                                                                                                                                                                                                                                                                                                                                                                                                                                                                                                                                                                                                                                                                                                                                                                                                                                                                                                                                                                                                                                                                                                                                                                                                                                                                                                                                                                                                                                                                                                                                                                                                                                                                                                                                                                                                                                                                                                                                                                                                                                                                |          | 2        |                  |
| 17             |                                                                                                                                                                                                                                                                                                                                                                                                                                                                                                                                                                                                                                                                                                                                                                                                                                                                                                                                                                                                                                                                                                                                                                                                                                                                                                                                                                                                                                                                                                                                                                                                                                                                                                                                                                                                                                                                                                                                                                                                                                                                                                                                | ST4X40   | 6        |                  |
| 24             |                                                                                                                                                                                                                                                                                                                                                                                                                                                                                                                                                                                                                                                                                                                                                                                                                                                                                                                                                                                                                                                                                                                                                                                                                                                                                                                                                                                                                                                                                                                                                                                                                                                                                                                                                                                                                                                                                                                                                                                                                                                                                                                                | 1884     | 1        | Seal             |