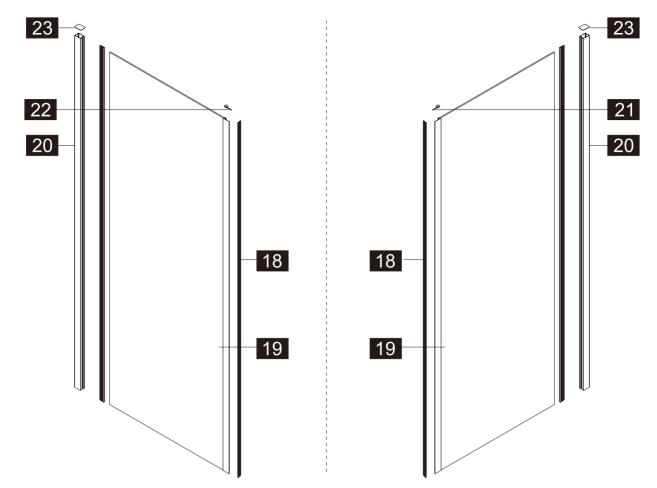

#### Parts List

| Part<br>Number | Image      | Size(mm) | Quantity | Remark           |
|----------------|------------|----------|----------|------------------|
| 18             | A          | 1900     | 2        | Seal             |
| 19             |            |          | 1        |                  |
| 20             |            | 1900     | 1        | Aluminum profile |
| 21             | Joo        |          | 1        | L Side           |
| 22             |            |          | 1        | R Side           |
| 23             | $\diamond$ |          | 1        |                  |