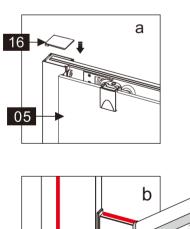

| Part<br>Number | Image                                                                                                                                                                                                                                                                                                                                                                                                                                                                                                                                                                                                                                                                                                                                                                                                                                                                                                                                                                                                                                                                                                                                                                                                                                                                                                                                                                                                                                                                                                                                                                                                                                                                                                                                                                                                                                                                                                                                                                                                                                                                                                                          | Size(mm) | Quantity | Remark           |
|----------------|--------------------------------------------------------------------------------------------------------------------------------------------------------------------------------------------------------------------------------------------------------------------------------------------------------------------------------------------------------------------------------------------------------------------------------------------------------------------------------------------------------------------------------------------------------------------------------------------------------------------------------------------------------------------------------------------------------------------------------------------------------------------------------------------------------------------------------------------------------------------------------------------------------------------------------------------------------------------------------------------------------------------------------------------------------------------------------------------------------------------------------------------------------------------------------------------------------------------------------------------------------------------------------------------------------------------------------------------------------------------------------------------------------------------------------------------------------------------------------------------------------------------------------------------------------------------------------------------------------------------------------------------------------------------------------------------------------------------------------------------------------------------------------------------------------------------------------------------------------------------------------------------------------------------------------------------------------------------------------------------------------------------------------------------------------------------------------------------------------------------------------|----------|----------|------------------|
| 01             | 00                                                                                                                                                                                                                                                                                                                                                                                                                                                                                                                                                                                                                                                                                                                                                                                                                                                                                                                                                                                                                                                                                                                                                                                                                                                                                                                                                                                                                                                                                                                                                                                                                                                                                                                                                                                                                                                                                                                                                                                                                                                                                                                             |          | 1        | Aluminum profile |
| 02             | A                                                                                                                                                                                                                                                                                                                                                                                                                                                                                                                                                                                                                                                                                                                                                                                                                                                                                                                                                                                                                                                                                                                                                                                                                                                                                                                                                                                                                                                                                                                                                                                                                                                                                                                                                                                                                                                                                                                                                                                                                                                                                                                              | 1837     | 1        | Seal             |
| 03             |                                                                                                                                                                                                                                                                                                                                                                                                                                                                                                                                                                                                                                                                                                                                                                                                                                                                                                                                                                                                                                                                                                                                                                                                                                                                                                                                                                                                                                                                                                                                                                                                                                                                                                                                                                                                                                                                                                                                                                                                                                                                                                                                |          | 1        |                  |
| 04             |                                                                                                                                                                                                                                                                                                                                                                                                                                                                                                                                                                                                                                                                                                                                                                                                                                                                                                                                                                                                                                                                                                                                                                                                                                                                                                                                                                                                                                                                                                                                                                                                                                                                                                                                                                                                                                                                                                                                                                                                                                                                                                                                | 1821     | 1        | Seal             |
| 05             |                                                                                                                                                                                                                                                                                                                                                                                                                                                                                                                                                                                                                                                                                                                                                                                                                                                                                                                                                                                                                                                                                                                                                                                                                                                                                                                                                                                                                                                                                                                                                                                                                                                                                                                                                                                                                                                                                                                                                                                                                                                                                                                                |          | 1        |                  |
| 06             | 60                                                                                                                                                                                                                                                                                                                                                                                                                                                                                                                                                                                                                                                                                                                                                                                                                                                                                                                                                                                                                                                                                                                                                                                                                                                                                                                                                                                                                                                                                                                                                                                                                                                                                                                                                                                                                                                                                                                                                                                                                                                                                                                             |          | 2        |                  |
| 07             |                                                                                                                                                                                                                                                                                                                                                                                                                                                                                                                                                                                                                                                                                                                                                                                                                                                                                                                                                                                                                                                                                                                                                                                                                                                                                                                                                                                                                                                                                                                                                                                                                                                                                                                                                                                                                                                                                                                                                                                                                                                                                                                                | 1837     | 1        | Seal             |
| 08             | <u>a</u>                                                                                                                                                                                                                                                                                                                                                                                                                                                                                                                                                                                                                                                                                                                                                                                                                                                                                                                                                                                                                                                                                                                                                                                                                                                                                                                                                                                                                                                                                                                                                                                                                                                                                                                                                                                                                                                                                                                                                                                                                                                                                                                       |          | 1        | Aluminum profile |
| 09             |                                                                                                                                                                                                                                                                                                                                                                                                                                                                                                                                                                                                                                                                                                                                                                                                                                                                                                                                                                                                                                                                                                                                                                                                                                                                                                                                                                                                                                                                                                                                                                                                                                                                                                                                                                                                                                                                                                                                                                                                                                                                                                                                | 1900     | 2        | Aluminum profile |
| 10             | - Alian - Alia |          | 2        |                  |
| 11             |                                                                                                                                                                                                                                                                                                                                                                                                                                                                                                                                                                                                                                                                                                                                                                                                                                                                                                                                                                                                                                                                                                                                                                                                                                                                                                                                                                                                                                                                                                                                                                                                                                                                                                                                                                                                                                                                                                                                                                                                                                                                                                                                |          | 1        | Aluminum profile |
| 12             | O)                                                                                                                                                                                                                                                                                                                                                                                                                                                                                                                                                                                                                                                                                                                                                                                                                                                                                                                                                                                                                                                                                                                                                                                                                                                                                                                                                                                                                                                                                                                                                                                                                                                                                                                                                                                                                                                                                                                                                                                                                                                                                                                             |          | 6        |                  |
| 13             | ſ                                                                                                                                                                                                                                                                                                                                                                                                                                                                                                                                                                                                                                                                                                                                                                                                                                                                                                                                                                                                                                                                                                                                                                                                                                                                                                                                                                                                                                                                                                                                                                                                                                                                                                                                                                                                                                                                                                                                                                                                                                                                                                                              | 2.0mm    | 1        |                  |
| 14             |                                                                                                                                                                                                                                                                                                                                                                                                                                                                                                                                                                                                                                                                                                                                                                                                                                                                                                                                                                                                                                                                                                                                                                                                                                                                                                                                                                                                                                                                                                                                                                                                                                                                                                                                                                                                                                                                                                                                                                                                                                                                                                                                | 4.0mm    | 1        |                  |
| 15             |                                                                                                                                                                                                                                                                                                                                                                                                                                                                                                                                                                                                                                                                                                                                                                                                                                                                                                                                                                                                                                                                                                                                                                                                                                                                                                                                                                                                                                                                                                                                                                                                                                                                                                                                                                                                                                                                                                                                                                                                                                                                                                                                |          | 4        |                  |
| 16             |                                                                                                                                                                                                                                                                                                                                                                                                                                                                                                                                                                                                                                                                                                                                                                                                                                                                                                                                                                                                                                                                                                                                                                                                                                                                                                                                                                                                                                                                                                                                                                                                                                                                                                                                                                                                                                                                                                                                                                                                                                                                                                                                |          | 2        |                  |
| 17             |                                                                                                                                                                                                                                                                                                                                                                                                                                                                                                                                                                                                                                                                                                                                                                                                                                                                                                                                                                                                                                                                                                                                                                                                                                                                                                                                                                                                                                                                                                                                                                                                                                                                                                                                                                                                                                                                                                                                                                                                                                                                                                                                | ST4X40   | 6        |                  |
| 24             |                                                                                                                                                                                                                                                                                                                                                                                                                                                                                                                                                                                                                                                                                                                                                                                                                                                                                                                                                                                                                                                                                                                                                                                                                                                                                                                                                                                                                                                                                                                                                                                                                                                                                                                                                                                                                                                                                                                                                                                                                                                                                                                                | 1884     | 1        | Seal             |