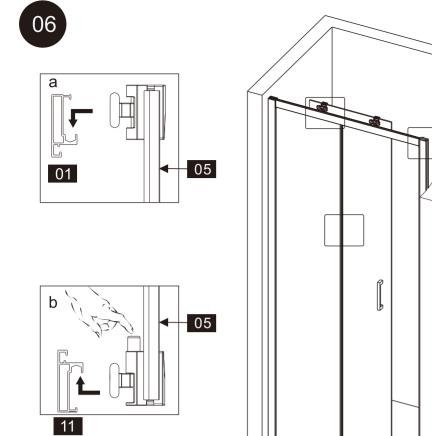

| Part<br>Number | Image                                                                                                                                                                                                                                                                                                                                                                                                                                                                                                                                                                                                                                                                                                                                                                                                                                                                                                                                                                                                                                                                                                                                                                                                                                                                                                                                                                                                                                                                                                                                                                                                                                                                                                                                                                                                                                                                                                                                                                                                                                                                                                                          | Size(mm) | Quantity | Remark           |
|----------------|--------------------------------------------------------------------------------------------------------------------------------------------------------------------------------------------------------------------------------------------------------------------------------------------------------------------------------------------------------------------------------------------------------------------------------------------------------------------------------------------------------------------------------------------------------------------------------------------------------------------------------------------------------------------------------------------------------------------------------------------------------------------------------------------------------------------------------------------------------------------------------------------------------------------------------------------------------------------------------------------------------------------------------------------------------------------------------------------------------------------------------------------------------------------------------------------------------------------------------------------------------------------------------------------------------------------------------------------------------------------------------------------------------------------------------------------------------------------------------------------------------------------------------------------------------------------------------------------------------------------------------------------------------------------------------------------------------------------------------------------------------------------------------------------------------------------------------------------------------------------------------------------------------------------------------------------------------------------------------------------------------------------------------------------------------------------------------------------------------------------------------|----------|----------|------------------|
| 01             | 00                                                                                                                                                                                                                                                                                                                                                                                                                                                                                                                                                                                                                                                                                                                                                                                                                                                                                                                                                                                                                                                                                                                                                                                                                                                                                                                                                                                                                                                                                                                                                                                                                                                                                                                                                                                                                                                                                                                                                                                                                                                                                                                             |          | 1        | Aluminum profile |
| 02             | A                                                                                                                                                                                                                                                                                                                                                                                                                                                                                                                                                                                                                                                                                                                                                                                                                                                                                                                                                                                                                                                                                                                                                                                                                                                                                                                                                                                                                                                                                                                                                                                                                                                                                                                                                                                                                                                                                                                                                                                                                                                                                                                              | 1837     | 1        | Seal             |
| 03             |                                                                                                                                                                                                                                                                                                                                                                                                                                                                                                                                                                                                                                                                                                                                                                                                                                                                                                                                                                                                                                                                                                                                                                                                                                                                                                                                                                                                                                                                                                                                                                                                                                                                                                                                                                                                                                                                                                                                                                                                                                                                                                                                |          | 1        |                  |
| 04             |                                                                                                                                                                                                                                                                                                                                                                                                                                                                                                                                                                                                                                                                                                                                                                                                                                                                                                                                                                                                                                                                                                                                                                                                                                                                                                                                                                                                                                                                                                                                                                                                                                                                                                                                                                                                                                                                                                                                                                                                                                                                                                                                | 1821     | 1        | Seal             |
| 05             |                                                                                                                                                                                                                                                                                                                                                                                                                                                                                                                                                                                                                                                                                                                                                                                                                                                                                                                                                                                                                                                                                                                                                                                                                                                                                                                                                                                                                                                                                                                                                                                                                                                                                                                                                                                                                                                                                                                                                                                                                                                                                                                                |          | 1        |                  |
| 06             | 60                                                                                                                                                                                                                                                                                                                                                                                                                                                                                                                                                                                                                                                                                                                                                                                                                                                                                                                                                                                                                                                                                                                                                                                                                                                                                                                                                                                                                                                                                                                                                                                                                                                                                                                                                                                                                                                                                                                                                                                                                                                                                                                             |          | 2        |                  |
| 07             |                                                                                                                                                                                                                                                                                                                                                                                                                                                                                                                                                                                                                                                                                                                                                                                                                                                                                                                                                                                                                                                                                                                                                                                                                                                                                                                                                                                                                                                                                                                                                                                                                                                                                                                                                                                                                                                                                                                                                                                                                                                                                                                                | 1837     | 1        | Seal             |
| 08             | <u>a</u>                                                                                                                                                                                                                                                                                                                                                                                                                                                                                                                                                                                                                                                                                                                                                                                                                                                                                                                                                                                                                                                                                                                                                                                                                                                                                                                                                                                                                                                                                                                                                                                                                                                                                                                                                                                                                                                                                                                                                                                                                                                                                                                       |          | 1        | Aluminum profile |
| 09             |                                                                                                                                                                                                                                                                                                                                                                                                                                                                                                                                                                                                                                                                                                                                                                                                                                                                                                                                                                                                                                                                                                                                                                                                                                                                                                                                                                                                                                                                                                                                                                                                                                                                                                                                                                                                                                                                                                                                                                                                                                                                                                                                | 1900     | 2        | Aluminum profile |
| 10             | - Alian - Alia |          | 2        |                  |
| 11             |                                                                                                                                                                                                                                                                                                                                                                                                                                                                                                                                                                                                                                                                                                                                                                                                                                                                                                                                                                                                                                                                                                                                                                                                                                                                                                                                                                                                                                                                                                                                                                                                                                                                                                                                                                                                                                                                                                                                                                                                                                                                                                                                |          | 1        | Aluminum profile |
| 12             | O)                                                                                                                                                                                                                                                                                                                                                                                                                                                                                                                                                                                                                                                                                                                                                                                                                                                                                                                                                                                                                                                                                                                                                                                                                                                                                                                                                                                                                                                                                                                                                                                                                                                                                                                                                                                                                                                                                                                                                                                                                                                                                                                             |          | 6        |                  |
| 13             | ſ                                                                                                                                                                                                                                                                                                                                                                                                                                                                                                                                                                                                                                                                                                                                                                                                                                                                                                                                                                                                                                                                                                                                                                                                                                                                                                                                                                                                                                                                                                                                                                                                                                                                                                                                                                                                                                                                                                                                                                                                                                                                                                                              | 2.0mm    | 1        |                  |
| 14             |                                                                                                                                                                                                                                                                                                                                                                                                                                                                                                                                                                                                                                                                                                                                                                                                                                                                                                                                                                                                                                                                                                                                                                                                                                                                                                                                                                                                                                                                                                                                                                                                                                                                                                                                                                                                                                                                                                                                                                                                                                                                                                                                | 4.0mm    | 1        |                  |
| 15             |                                                                                                                                                                                                                                                                                                                                                                                                                                                                                                                                                                                                                                                                                                                                                                                                                                                                                                                                                                                                                                                                                                                                                                                                                                                                                                                                                                                                                                                                                                                                                                                                                                                                                                                                                                                                                                                                                                                                                                                                                                                                                                                                |          | 4        |                  |
| 16             |                                                                                                                                                                                                                                                                                                                                                                                                                                                                                                                                                                                                                                                                                                                                                                                                                                                                                                                                                                                                                                                                                                                                                                                                                                                                                                                                                                                                                                                                                                                                                                                                                                                                                                                                                                                                                                                                                                                                                                                                                                                                                                                                |          | 2        |                  |
| 17             |                                                                                                                                                                                                                                                                                                                                                                                                                                                                                                                                                                                                                                                                                                                                                                                                                                                                                                                                                                                                                                                                                                                                                                                                                                                                                                                                                                                                                                                                                                                                                                                                                                                                                                                                                                                                                                                                                                                                                                                                                                                                                                                                | ST4X40   | 6        |                  |
| 24             |                                                                                                                                                                                                                                                                                                                                                                                                                                                                                                                                                                                                                                                                                                                                                                                                                                                                                                                                                                                                                                                                                                                                                                                                                                                                                                                                                                                                                                                                                                                                                                                                                                                                                                                                                                                                                                                                                                                                                                                                                                                                                                                                | 1884     | 1        | Seal             |