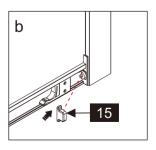

| Part<br>Number | Image                                                                                                                                                                                                                                                                                                                                                                                                                                                                                                                                                                                                                                                                                                                                                                                                                                                                                                                                                                                                                                                                                                                                                                                                                                                                                                                                                                                                                                                                                                                                                                                                                                                                                                                                                                                                                                                                                                                                                                                                                                                                                                                          | Size(mm) | Quantity | Remark           |
|----------------|--------------------------------------------------------------------------------------------------------------------------------------------------------------------------------------------------------------------------------------------------------------------------------------------------------------------------------------------------------------------------------------------------------------------------------------------------------------------------------------------------------------------------------------------------------------------------------------------------------------------------------------------------------------------------------------------------------------------------------------------------------------------------------------------------------------------------------------------------------------------------------------------------------------------------------------------------------------------------------------------------------------------------------------------------------------------------------------------------------------------------------------------------------------------------------------------------------------------------------------------------------------------------------------------------------------------------------------------------------------------------------------------------------------------------------------------------------------------------------------------------------------------------------------------------------------------------------------------------------------------------------------------------------------------------------------------------------------------------------------------------------------------------------------------------------------------------------------------------------------------------------------------------------------------------------------------------------------------------------------------------------------------------------------------------------------------------------------------------------------------------------|----------|----------|------------------|
| 01             | 00                                                                                                                                                                                                                                                                                                                                                                                                                                                                                                                                                                                                                                                                                                                                                                                                                                                                                                                                                                                                                                                                                                                                                                                                                                                                                                                                                                                                                                                                                                                                                                                                                                                                                                                                                                                                                                                                                                                                                                                                                                                                                                                             |          | 1        | Aluminum profile |
| 02             | A                                                                                                                                                                                                                                                                                                                                                                                                                                                                                                                                                                                                                                                                                                                                                                                                                                                                                                                                                                                                                                                                                                                                                                                                                                                                                                                                                                                                                                                                                                                                                                                                                                                                                                                                                                                                                                                                                                                                                                                                                                                                                                                              | 1837     | 1        | Seal             |
| 03             |                                                                                                                                                                                                                                                                                                                                                                                                                                                                                                                                                                                                                                                                                                                                                                                                                                                                                                                                                                                                                                                                                                                                                                                                                                                                                                                                                                                                                                                                                                                                                                                                                                                                                                                                                                                                                                                                                                                                                                                                                                                                                                                                |          | 1        |                  |
| 04             |                                                                                                                                                                                                                                                                                                                                                                                                                                                                                                                                                                                                                                                                                                                                                                                                                                                                                                                                                                                                                                                                                                                                                                                                                                                                                                                                                                                                                                                                                                                                                                                                                                                                                                                                                                                                                                                                                                                                                                                                                                                                                                                                | 1821     | 1        | Seal             |
| 05             |                                                                                                                                                                                                                                                                                                                                                                                                                                                                                                                                                                                                                                                                                                                                                                                                                                                                                                                                                                                                                                                                                                                                                                                                                                                                                                                                                                                                                                                                                                                                                                                                                                                                                                                                                                                                                                                                                                                                                                                                                                                                                                                                |          | 1        |                  |
| 06             | 60                                                                                                                                                                                                                                                                                                                                                                                                                                                                                                                                                                                                                                                                                                                                                                                                                                                                                                                                                                                                                                                                                                                                                                                                                                                                                                                                                                                                                                                                                                                                                                                                                                                                                                                                                                                                                                                                                                                                                                                                                                                                                                                             |          | 2        |                  |
| 07             |                                                                                                                                                                                                                                                                                                                                                                                                                                                                                                                                                                                                                                                                                                                                                                                                                                                                                                                                                                                                                                                                                                                                                                                                                                                                                                                                                                                                                                                                                                                                                                                                                                                                                                                                                                                                                                                                                                                                                                                                                                                                                                                                | 1837     | 1        | Seal             |
| 08             | <u>a</u>                                                                                                                                                                                                                                                                                                                                                                                                                                                                                                                                                                                                                                                                                                                                                                                                                                                                                                                                                                                                                                                                                                                                                                                                                                                                                                                                                                                                                                                                                                                                                                                                                                                                                                                                                                                                                                                                                                                                                                                                                                                                                                                       |          | 1        | Aluminum profile |
| 09             |                                                                                                                                                                                                                                                                                                                                                                                                                                                                                                                                                                                                                                                                                                                                                                                                                                                                                                                                                                                                                                                                                                                                                                                                                                                                                                                                                                                                                                                                                                                                                                                                                                                                                                                                                                                                                                                                                                                                                                                                                                                                                                                                | 1900     | 2        | Aluminum profile |
| 10             | - Alian - Alia |          | 2        |                  |
| 11             |                                                                                                                                                                                                                                                                                                                                                                                                                                                                                                                                                                                                                                                                                                                                                                                                                                                                                                                                                                                                                                                                                                                                                                                                                                                                                                                                                                                                                                                                                                                                                                                                                                                                                                                                                                                                                                                                                                                                                                                                                                                                                                                                |          | 1        | Aluminum profile |
| 12             | O)                                                                                                                                                                                                                                                                                                                                                                                                                                                                                                                                                                                                                                                                                                                                                                                                                                                                                                                                                                                                                                                                                                                                                                                                                                                                                                                                                                                                                                                                                                                                                                                                                                                                                                                                                                                                                                                                                                                                                                                                                                                                                                                             |          | 6        |                  |
| 13             | ſ                                                                                                                                                                                                                                                                                                                                                                                                                                                                                                                                                                                                                                                                                                                                                                                                                                                                                                                                                                                                                                                                                                                                                                                                                                                                                                                                                                                                                                                                                                                                                                                                                                                                                                                                                                                                                                                                                                                                                                                                                                                                                                                              | 2.0mm    | 1        |                  |
| 14             |                                                                                                                                                                                                                                                                                                                                                                                                                                                                                                                                                                                                                                                                                                                                                                                                                                                                                                                                                                                                                                                                                                                                                                                                                                                                                                                                                                                                                                                                                                                                                                                                                                                                                                                                                                                                                                                                                                                                                                                                                                                                                                                                | 4.0mm    | 1        |                  |
| 15             |                                                                                                                                                                                                                                                                                                                                                                                                                                                                                                                                                                                                                                                                                                                                                                                                                                                                                                                                                                                                                                                                                                                                                                                                                                                                                                                                                                                                                                                                                                                                                                                                                                                                                                                                                                                                                                                                                                                                                                                                                                                                                                                                |          | 4        |                  |
| 16             |                                                                                                                                                                                                                                                                                                                                                                                                                                                                                                                                                                                                                                                                                                                                                                                                                                                                                                                                                                                                                                                                                                                                                                                                                                                                                                                                                                                                                                                                                                                                                                                                                                                                                                                                                                                                                                                                                                                                                                                                                                                                                                                                |          | 2        |                  |
| 17             |                                                                                                                                                                                                                                                                                                                                                                                                                                                                                                                                                                                                                                                                                                                                                                                                                                                                                                                                                                                                                                                                                                                                                                                                                                                                                                                                                                                                                                                                                                                                                                                                                                                                                                                                                                                                                                                                                                                                                                                                                                                                                                                                | ST4X40   | 6        |                  |
| 24             |                                                                                                                                                                                                                                                                                                                                                                                                                                                                                                                                                                                                                                                                                                                                                                                                                                                                                                                                                                                                                                                                                                                                                                                                                                                                                                                                                                                                                                                                                                                                                                                                                                                                                                                                                                                                                                                                                                                                                                                                                                                                                                                                | 1884     | 1        | Seal             |