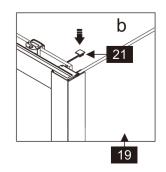

#### Parts List

| Part<br>Number | Image      | Size(mm) | Quantity | Remark           |
|----------------|------------|----------|----------|------------------|
| 18             | A          | 1900     | 2        | Seal             |
| 19             |            |          | 1        |                  |
| 20             |            | 1900     | 1        | Aluminum profile |
| 21             | Joo        |          | 1        | L Side           |
| 22             |            |          | 1        | R Side           |
| 23             | $\diamond$ |          | 1        |                  |