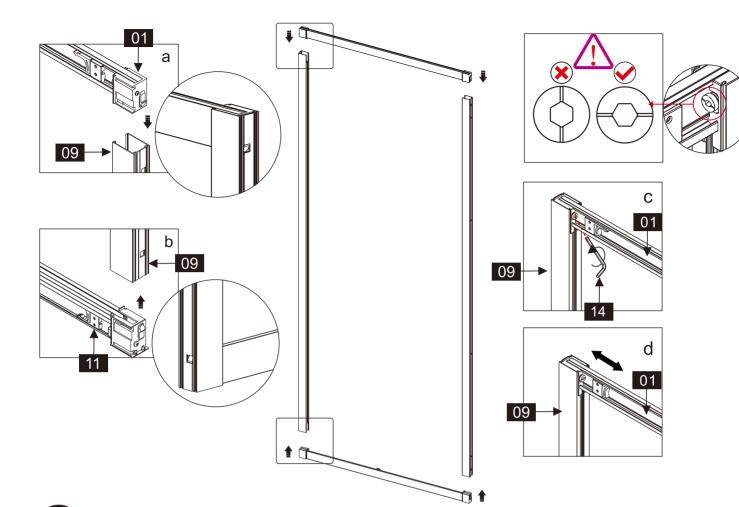

| Part<br>Number | Image                                                                                                                                                                                                                                                                                                                                                                                                                                                                                                                                                                                                                                                                                                                                                                                                                                                                                                                                                                                                                                                                                                                                                                                                                                                                                                                                                                                                                                                                                                                                                                                                                                                                                                                                                                                                                                                                                                                                                                                                                                                                                                                          | Size(mm) | Quantity | Remark           |
|----------------|--------------------------------------------------------------------------------------------------------------------------------------------------------------------------------------------------------------------------------------------------------------------------------------------------------------------------------------------------------------------------------------------------------------------------------------------------------------------------------------------------------------------------------------------------------------------------------------------------------------------------------------------------------------------------------------------------------------------------------------------------------------------------------------------------------------------------------------------------------------------------------------------------------------------------------------------------------------------------------------------------------------------------------------------------------------------------------------------------------------------------------------------------------------------------------------------------------------------------------------------------------------------------------------------------------------------------------------------------------------------------------------------------------------------------------------------------------------------------------------------------------------------------------------------------------------------------------------------------------------------------------------------------------------------------------------------------------------------------------------------------------------------------------------------------------------------------------------------------------------------------------------------------------------------------------------------------------------------------------------------------------------------------------------------------------------------------------------------------------------------------------|----------|----------|------------------|
| 01             | 00                                                                                                                                                                                                                                                                                                                                                                                                                                                                                                                                                                                                                                                                                                                                                                                                                                                                                                                                                                                                                                                                                                                                                                                                                                                                                                                                                                                                                                                                                                                                                                                                                                                                                                                                                                                                                                                                                                                                                                                                                                                                                                                             |          | 1        | Aluminum profile |
| 02             | A                                                                                                                                                                                                                                                                                                                                                                                                                                                                                                                                                                                                                                                                                                                                                                                                                                                                                                                                                                                                                                                                                                                                                                                                                                                                                                                                                                                                                                                                                                                                                                                                                                                                                                                                                                                                                                                                                                                                                                                                                                                                                                                              | 1837     | 1        | Seal             |
| 03             |                                                                                                                                                                                                                                                                                                                                                                                                                                                                                                                                                                                                                                                                                                                                                                                                                                                                                                                                                                                                                                                                                                                                                                                                                                                                                                                                                                                                                                                                                                                                                                                                                                                                                                                                                                                                                                                                                                                                                                                                                                                                                                                                |          | 1        |                  |
| 04             |                                                                                                                                                                                                                                                                                                                                                                                                                                                                                                                                                                                                                                                                                                                                                                                                                                                                                                                                                                                                                                                                                                                                                                                                                                                                                                                                                                                                                                                                                                                                                                                                                                                                                                                                                                                                                                                                                                                                                                                                                                                                                                                                | 1821     | 1        | Seal             |
| 05             |                                                                                                                                                                                                                                                                                                                                                                                                                                                                                                                                                                                                                                                                                                                                                                                                                                                                                                                                                                                                                                                                                                                                                                                                                                                                                                                                                                                                                                                                                                                                                                                                                                                                                                                                                                                                                                                                                                                                                                                                                                                                                                                                |          | 1        |                  |
| 06             | 60                                                                                                                                                                                                                                                                                                                                                                                                                                                                                                                                                                                                                                                                                                                                                                                                                                                                                                                                                                                                                                                                                                                                                                                                                                                                                                                                                                                                                                                                                                                                                                                                                                                                                                                                                                                                                                                                                                                                                                                                                                                                                                                             |          | 2        |                  |
| 07             |                                                                                                                                                                                                                                                                                                                                                                                                                                                                                                                                                                                                                                                                                                                                                                                                                                                                                                                                                                                                                                                                                                                                                                                                                                                                                                                                                                                                                                                                                                                                                                                                                                                                                                                                                                                                                                                                                                                                                                                                                                                                                                                                | 1837     | 1        | Seal             |
| 08             | <u>a</u>                                                                                                                                                                                                                                                                                                                                                                                                                                                                                                                                                                                                                                                                                                                                                                                                                                                                                                                                                                                                                                                                                                                                                                                                                                                                                                                                                                                                                                                                                                                                                                                                                                                                                                                                                                                                                                                                                                                                                                                                                                                                                                                       |          | 1        | Aluminum profile |
| 09             |                                                                                                                                                                                                                                                                                                                                                                                                                                                                                                                                                                                                                                                                                                                                                                                                                                                                                                                                                                                                                                                                                                                                                                                                                                                                                                                                                                                                                                                                                                                                                                                                                                                                                                                                                                                                                                                                                                                                                                                                                                                                                                                                | 1900     | 2        | Aluminum profile |
| 10             | - Alian - Alia |          | 2        |                  |
| 11             |                                                                                                                                                                                                                                                                                                                                                                                                                                                                                                                                                                                                                                                                                                                                                                                                                                                                                                                                                                                                                                                                                                                                                                                                                                                                                                                                                                                                                                                                                                                                                                                                                                                                                                                                                                                                                                                                                                                                                                                                                                                                                                                                |          | 1        | Aluminum profile |
| 12             | O)                                                                                                                                                                                                                                                                                                                                                                                                                                                                                                                                                                                                                                                                                                                                                                                                                                                                                                                                                                                                                                                                                                                                                                                                                                                                                                                                                                                                                                                                                                                                                                                                                                                                                                                                                                                                                                                                                                                                                                                                                                                                                                                             |          | 6        |                  |
| 13             | ſ                                                                                                                                                                                                                                                                                                                                                                                                                                                                                                                                                                                                                                                                                                                                                                                                                                                                                                                                                                                                                                                                                                                                                                                                                                                                                                                                                                                                                                                                                                                                                                                                                                                                                                                                                                                                                                                                                                                                                                                                                                                                                                                              | 2.0mm    | 1        |                  |
| 14             |                                                                                                                                                                                                                                                                                                                                                                                                                                                                                                                                                                                                                                                                                                                                                                                                                                                                                                                                                                                                                                                                                                                                                                                                                                                                                                                                                                                                                                                                                                                                                                                                                                                                                                                                                                                                                                                                                                                                                                                                                                                                                                                                | 4.0mm    | 1        |                  |
| 15             |                                                                                                                                                                                                                                                                                                                                                                                                                                                                                                                                                                                                                                                                                                                                                                                                                                                                                                                                                                                                                                                                                                                                                                                                                                                                                                                                                                                                                                                                                                                                                                                                                                                                                                                                                                                                                                                                                                                                                                                                                                                                                                                                |          | 4        |                  |
| 16             |                                                                                                                                                                                                                                                                                                                                                                                                                                                                                                                                                                                                                                                                                                                                                                                                                                                                                                                                                                                                                                                                                                                                                                                                                                                                                                                                                                                                                                                                                                                                                                                                                                                                                                                                                                                                                                                                                                                                                                                                                                                                                                                                |          | 2        |                  |
| 17             |                                                                                                                                                                                                                                                                                                                                                                                                                                                                                                                                                                                                                                                                                                                                                                                                                                                                                                                                                                                                                                                                                                                                                                                                                                                                                                                                                                                                                                                                                                                                                                                                                                                                                                                                                                                                                                                                                                                                                                                                                                                                                                                                | ST4X40   | 6        |                  |
| 24             |                                                                                                                                                                                                                                                                                                                                                                                                                                                                                                                                                                                                                                                                                                                                                                                                                                                                                                                                                                                                                                                                                                                                                                                                                                                                                                                                                                                                                                                                                                                                                                                                                                                                                                                                                                                                                                                                                                                                                                                                                                                                                                                                | 1884     | 1        | Seal             |

#### Parts List

| Part<br>Number | Image      | Size(mm) | Quantity | Remark           |
|----------------|------------|----------|----------|------------------|
| 18             | A          | 1900     | 2        | Seal             |
| 19             |            |          | 1        |                  |
| 20             |            | 1900     | 1        | Aluminum profile |
| 21             | Joo        |          | 1        | L Side           |
| 22             |            |          | 1        | R Side           |
| 23             | $\diamond$ |          | 1        |                  |