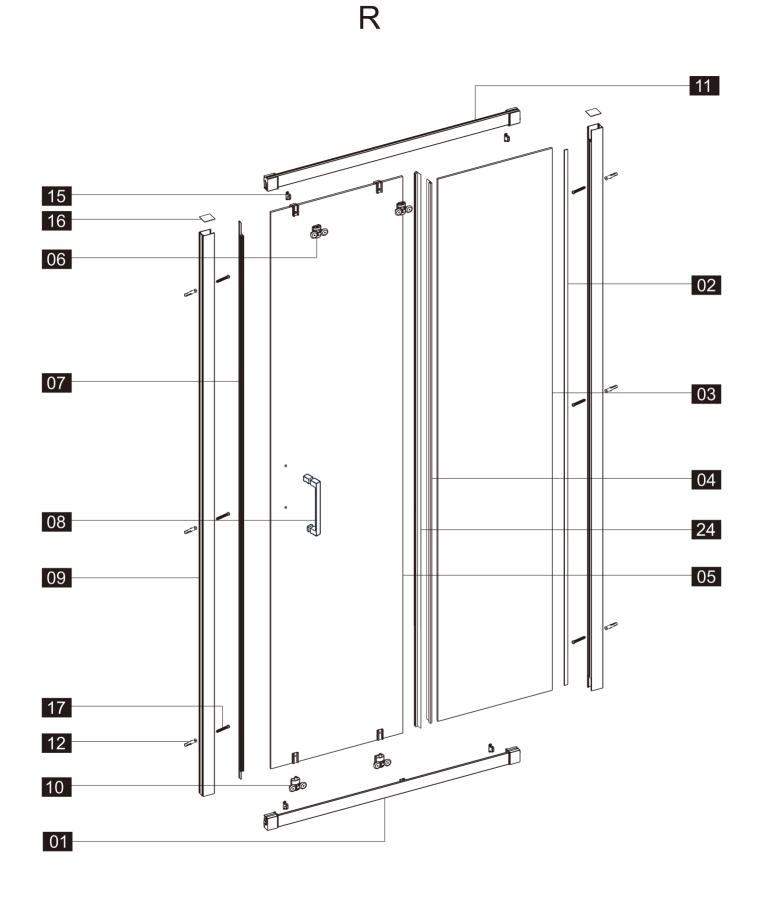

## Attention:Before installation, please check whether the number and type of accessories are correct, and then install them. If there is any problem,please inform us as soon as possible. Thank you!

Parts List

#### Parts List

| Part<br>Number | Image      | Size(mm) | Quantity | Remark           |
|----------------|------------|----------|----------|------------------|
| 18             | A          | 1900     | 2        | Seal             |
| 19             |            |          | 1        |                  |
| 20             |            | 1900     | 1        | Aluminum profile |
| 21             | Joo        |          | 1        | L Side           |
| 22             |            |          | 1        | R Side           |
| 23             | $\diamond$ |          | 1        |                  |