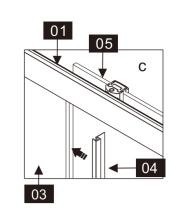

| Part<br>Number | Image                                                                                                                                                                                                                                                                                                                                                                                                                                                                                                                                                                                                                                                                                                                                                                                                                                                                                                                                                                                                                                                                                                                                                                                                                                                                                                                                                                                                                                                                                                                                                                                                                                                                                                                                                                                                                                                                                                                                                                                                                                                                                                                          | Size(mm) | Quantity | Remark           |
|----------------|--------------------------------------------------------------------------------------------------------------------------------------------------------------------------------------------------------------------------------------------------------------------------------------------------------------------------------------------------------------------------------------------------------------------------------------------------------------------------------------------------------------------------------------------------------------------------------------------------------------------------------------------------------------------------------------------------------------------------------------------------------------------------------------------------------------------------------------------------------------------------------------------------------------------------------------------------------------------------------------------------------------------------------------------------------------------------------------------------------------------------------------------------------------------------------------------------------------------------------------------------------------------------------------------------------------------------------------------------------------------------------------------------------------------------------------------------------------------------------------------------------------------------------------------------------------------------------------------------------------------------------------------------------------------------------------------------------------------------------------------------------------------------------------------------------------------------------------------------------------------------------------------------------------------------------------------------------------------------------------------------------------------------------------------------------------------------------------------------------------------------------|----------|----------|------------------|
| 01             | 00                                                                                                                                                                                                                                                                                                                                                                                                                                                                                                                                                                                                                                                                                                                                                                                                                                                                                                                                                                                                                                                                                                                                                                                                                                                                                                                                                                                                                                                                                                                                                                                                                                                                                                                                                                                                                                                                                                                                                                                                                                                                                                                             |          | 1        | Aluminum profile |
| 02             | A                                                                                                                                                                                                                                                                                                                                                                                                                                                                                                                                                                                                                                                                                                                                                                                                                                                                                                                                                                                                                                                                                                                                                                                                                                                                                                                                                                                                                                                                                                                                                                                                                                                                                                                                                                                                                                                                                                                                                                                                                                                                                                                              | 1837     | 1        | Seal             |
| 03             |                                                                                                                                                                                                                                                                                                                                                                                                                                                                                                                                                                                                                                                                                                                                                                                                                                                                                                                                                                                                                                                                                                                                                                                                                                                                                                                                                                                                                                                                                                                                                                                                                                                                                                                                                                                                                                                                                                                                                                                                                                                                                                                                |          | 1        |                  |
| 04             |                                                                                                                                                                                                                                                                                                                                                                                                                                                                                                                                                                                                                                                                                                                                                                                                                                                                                                                                                                                                                                                                                                                                                                                                                                                                                                                                                                                                                                                                                                                                                                                                                                                                                                                                                                                                                                                                                                                                                                                                                                                                                                                                | 1821     | 1        | Seal             |
| 05             |                                                                                                                                                                                                                                                                                                                                                                                                                                                                                                                                                                                                                                                                                                                                                                                                                                                                                                                                                                                                                                                                                                                                                                                                                                                                                                                                                                                                                                                                                                                                                                                                                                                                                                                                                                                                                                                                                                                                                                                                                                                                                                                                |          | 1        |                  |
| 06             | 60                                                                                                                                                                                                                                                                                                                                                                                                                                                                                                                                                                                                                                                                                                                                                                                                                                                                                                                                                                                                                                                                                                                                                                                                                                                                                                                                                                                                                                                                                                                                                                                                                                                                                                                                                                                                                                                                                                                                                                                                                                                                                                                             |          | 2        |                  |
| 07             |                                                                                                                                                                                                                                                                                                                                                                                                                                                                                                                                                                                                                                                                                                                                                                                                                                                                                                                                                                                                                                                                                                                                                                                                                                                                                                                                                                                                                                                                                                                                                                                                                                                                                                                                                                                                                                                                                                                                                                                                                                                                                                                                | 1837     | 1        | Seal             |
| 08             | <u>a</u>                                                                                                                                                                                                                                                                                                                                                                                                                                                                                                                                                                                                                                                                                                                                                                                                                                                                                                                                                                                                                                                                                                                                                                                                                                                                                                                                                                                                                                                                                                                                                                                                                                                                                                                                                                                                                                                                                                                                                                                                                                                                                                                       |          | 1        | Aluminum profile |
| 09             |                                                                                                                                                                                                                                                                                                                                                                                                                                                                                                                                                                                                                                                                                                                                                                                                                                                                                                                                                                                                                                                                                                                                                                                                                                                                                                                                                                                                                                                                                                                                                                                                                                                                                                                                                                                                                                                                                                                                                                                                                                                                                                                                | 1900     | 2        | Aluminum profile |
| 10             | - Alian - Alia |          | 2        |                  |
| 11             |                                                                                                                                                                                                                                                                                                                                                                                                                                                                                                                                                                                                                                                                                                                                                                                                                                                                                                                                                                                                                                                                                                                                                                                                                                                                                                                                                                                                                                                                                                                                                                                                                                                                                                                                                                                                                                                                                                                                                                                                                                                                                                                                |          | 1        | Aluminum profile |
| 12             | O)                                                                                                                                                                                                                                                                                                                                                                                                                                                                                                                                                                                                                                                                                                                                                                                                                                                                                                                                                                                                                                                                                                                                                                                                                                                                                                                                                                                                                                                                                                                                                                                                                                                                                                                                                                                                                                                                                                                                                                                                                                                                                                                             |          | 6        |                  |
| 13             | ſ                                                                                                                                                                                                                                                                                                                                                                                                                                                                                                                                                                                                                                                                                                                                                                                                                                                                                                                                                                                                                                                                                                                                                                                                                                                                                                                                                                                                                                                                                                                                                                                                                                                                                                                                                                                                                                                                                                                                                                                                                                                                                                                              | 2.0mm    | 1        |                  |
| 14             |                                                                                                                                                                                                                                                                                                                                                                                                                                                                                                                                                                                                                                                                                                                                                                                                                                                                                                                                                                                                                                                                                                                                                                                                                                                                                                                                                                                                                                                                                                                                                                                                                                                                                                                                                                                                                                                                                                                                                                                                                                                                                                                                | 4.0mm    | 1        |                  |
| 15             |                                                                                                                                                                                                                                                                                                                                                                                                                                                                                                                                                                                                                                                                                                                                                                                                                                                                                                                                                                                                                                                                                                                                                                                                                                                                                                                                                                                                                                                                                                                                                                                                                                                                                                                                                                                                                                                                                                                                                                                                                                                                                                                                |          | 4        |                  |
| 16             |                                                                                                                                                                                                                                                                                                                                                                                                                                                                                                                                                                                                                                                                                                                                                                                                                                                                                                                                                                                                                                                                                                                                                                                                                                                                                                                                                                                                                                                                                                                                                                                                                                                                                                                                                                                                                                                                                                                                                                                                                                                                                                                                |          | 2        |                  |
| 17             |                                                                                                                                                                                                                                                                                                                                                                                                                                                                                                                                                                                                                                                                                                                                                                                                                                                                                                                                                                                                                                                                                                                                                                                                                                                                                                                                                                                                                                                                                                                                                                                                                                                                                                                                                                                                                                                                                                                                                                                                                                                                                                                                | ST4X40   | 6        |                  |
| 24             |                                                                                                                                                                                                                                                                                                                                                                                                                                                                                                                                                                                                                                                                                                                                                                                                                                                                                                                                                                                                                                                                                                                                                                                                                                                                                                                                                                                                                                                                                                                                                                                                                                                                                                                                                                                                                                                                                                                                                                                                                                                                                                                                | 1884     | 1        | Seal             |