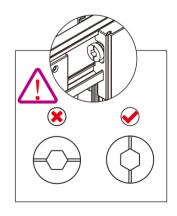

| Part<br>Number | Image                                                                                                                                                                                                                                                                                                                                                                                                                                                                                                                                                                                                                                                                                                                                                                                                                                                                                                                                                                                                                                                                                                                                                                                                                                                                                                                                                                                                                                                                                                                                                                                                                                                                                                                                                                                                                                                                                                                                                                                                                                                                                                                          | Size(mm) | Quantity | Remark           |
|----------------|--------------------------------------------------------------------------------------------------------------------------------------------------------------------------------------------------------------------------------------------------------------------------------------------------------------------------------------------------------------------------------------------------------------------------------------------------------------------------------------------------------------------------------------------------------------------------------------------------------------------------------------------------------------------------------------------------------------------------------------------------------------------------------------------------------------------------------------------------------------------------------------------------------------------------------------------------------------------------------------------------------------------------------------------------------------------------------------------------------------------------------------------------------------------------------------------------------------------------------------------------------------------------------------------------------------------------------------------------------------------------------------------------------------------------------------------------------------------------------------------------------------------------------------------------------------------------------------------------------------------------------------------------------------------------------------------------------------------------------------------------------------------------------------------------------------------------------------------------------------------------------------------------------------------------------------------------------------------------------------------------------------------------------------------------------------------------------------------------------------------------------|----------|----------|------------------|
| 01             | 00                                                                                                                                                                                                                                                                                                                                                                                                                                                                                                                                                                                                                                                                                                                                                                                                                                                                                                                                                                                                                                                                                                                                                                                                                                                                                                                                                                                                                                                                                                                                                                                                                                                                                                                                                                                                                                                                                                                                                                                                                                                                                                                             |          | 1        | Aluminum profile |
| 02             | A                                                                                                                                                                                                                                                                                                                                                                                                                                                                                                                                                                                                                                                                                                                                                                                                                                                                                                                                                                                                                                                                                                                                                                                                                                                                                                                                                                                                                                                                                                                                                                                                                                                                                                                                                                                                                                                                                                                                                                                                                                                                                                                              | 1837     | 1        | Seal             |
| 03             |                                                                                                                                                                                                                                                                                                                                                                                                                                                                                                                                                                                                                                                                                                                                                                                                                                                                                                                                                                                                                                                                                                                                                                                                                                                                                                                                                                                                                                                                                                                                                                                                                                                                                                                                                                                                                                                                                                                                                                                                                                                                                                                                |          | 1        |                  |
| 04             |                                                                                                                                                                                                                                                                                                                                                                                                                                                                                                                                                                                                                                                                                                                                                                                                                                                                                                                                                                                                                                                                                                                                                                                                                                                                                                                                                                                                                                                                                                                                                                                                                                                                                                                                                                                                                                                                                                                                                                                                                                                                                                                                | 1821     | 1        | Seal             |
| 05             |                                                                                                                                                                                                                                                                                                                                                                                                                                                                                                                                                                                                                                                                                                                                                                                                                                                                                                                                                                                                                                                                                                                                                                                                                                                                                                                                                                                                                                                                                                                                                                                                                                                                                                                                                                                                                                                                                                                                                                                                                                                                                                                                |          | 1        |                  |
| 06             | 60                                                                                                                                                                                                                                                                                                                                                                                                                                                                                                                                                                                                                                                                                                                                                                                                                                                                                                                                                                                                                                                                                                                                                                                                                                                                                                                                                                                                                                                                                                                                                                                                                                                                                                                                                                                                                                                                                                                                                                                                                                                                                                                             |          | 2        |                  |
| 07             |                                                                                                                                                                                                                                                                                                                                                                                                                                                                                                                                                                                                                                                                                                                                                                                                                                                                                                                                                                                                                                                                                                                                                                                                                                                                                                                                                                                                                                                                                                                                                                                                                                                                                                                                                                                                                                                                                                                                                                                                                                                                                                                                | 1837     | 1        | Seal             |
| 08             | <u>a</u>                                                                                                                                                                                                                                                                                                                                                                                                                                                                                                                                                                                                                                                                                                                                                                                                                                                                                                                                                                                                                                                                                                                                                                                                                                                                                                                                                                                                                                                                                                                                                                                                                                                                                                                                                                                                                                                                                                                                                                                                                                                                                                                       |          | 1        | Aluminum profile |
| 09             |                                                                                                                                                                                                                                                                                                                                                                                                                                                                                                                                                                                                                                                                                                                                                                                                                                                                                                                                                                                                                                                                                                                                                                                                                                                                                                                                                                                                                                                                                                                                                                                                                                                                                                                                                                                                                                                                                                                                                                                                                                                                                                                                | 1900     | 2        | Aluminum profile |
| 10             | - Alian - Alia |          | 2        |                  |
| 11             |                                                                                                                                                                                                                                                                                                                                                                                                                                                                                                                                                                                                                                                                                                                                                                                                                                                                                                                                                                                                                                                                                                                                                                                                                                                                                                                                                                                                                                                                                                                                                                                                                                                                                                                                                                                                                                                                                                                                                                                                                                                                                                                                |          | 1        | Aluminum profile |
| 12             | O)                                                                                                                                                                                                                                                                                                                                                                                                                                                                                                                                                                                                                                                                                                                                                                                                                                                                                                                                                                                                                                                                                                                                                                                                                                                                                                                                                                                                                                                                                                                                                                                                                                                                                                                                                                                                                                                                                                                                                                                                                                                                                                                             |          | 6        |                  |
| 13             | ſ                                                                                                                                                                                                                                                                                                                                                                                                                                                                                                                                                                                                                                                                                                                                                                                                                                                                                                                                                                                                                                                                                                                                                                                                                                                                                                                                                                                                                                                                                                                                                                                                                                                                                                                                                                                                                                                                                                                                                                                                                                                                                                                              | 2.0mm    | 1        |                  |
| 14             |                                                                                                                                                                                                                                                                                                                                                                                                                                                                                                                                                                                                                                                                                                                                                                                                                                                                                                                                                                                                                                                                                                                                                                                                                                                                                                                                                                                                                                                                                                                                                                                                                                                                                                                                                                                                                                                                                                                                                                                                                                                                                                                                | 4.0mm    | 1        |                  |
| 15             |                                                                                                                                                                                                                                                                                                                                                                                                                                                                                                                                                                                                                                                                                                                                                                                                                                                                                                                                                                                                                                                                                                                                                                                                                                                                                                                                                                                                                                                                                                                                                                                                                                                                                                                                                                                                                                                                                                                                                                                                                                                                                                                                |          | 4        |                  |
| 16             |                                                                                                                                                                                                                                                                                                                                                                                                                                                                                                                                                                                                                                                                                                                                                                                                                                                                                                                                                                                                                                                                                                                                                                                                                                                                                                                                                                                                                                                                                                                                                                                                                                                                                                                                                                                                                                                                                                                                                                                                                                                                                                                                |          | 2        |                  |
| 17             |                                                                                                                                                                                                                                                                                                                                                                                                                                                                                                                                                                                                                                                                                                                                                                                                                                                                                                                                                                                                                                                                                                                                                                                                                                                                                                                                                                                                                                                                                                                                                                                                                                                                                                                                                                                                                                                                                                                                                                                                                                                                                                                                | ST4X40   | 6        |                  |
| 24             |                                                                                                                                                                                                                                                                                                                                                                                                                                                                                                                                                                                                                                                                                                                                                                                                                                                                                                                                                                                                                                                                                                                                                                                                                                                                                                                                                                                                                                                                                                                                                                                                                                                                                                                                                                                                                                                                                                                                                                                                                                                                                                                                | 1884     | 1        | Seal             |

#### Parts List

| Part<br>Number | Image      | Size(mm) | Quantity | Remark           |
|----------------|------------|----------|----------|------------------|
| 18             | A          | 1900     | 2        | Seal             |
| 19             |            |          | 1        |                  |
| 20             |            | 1900     | 1        | Aluminum profile |
| 21             | Joo        |          | 1        | L Side           |
| 22             |            |          | 1        | R Side           |
| 23             | $\diamond$ |          | 1        |                  |