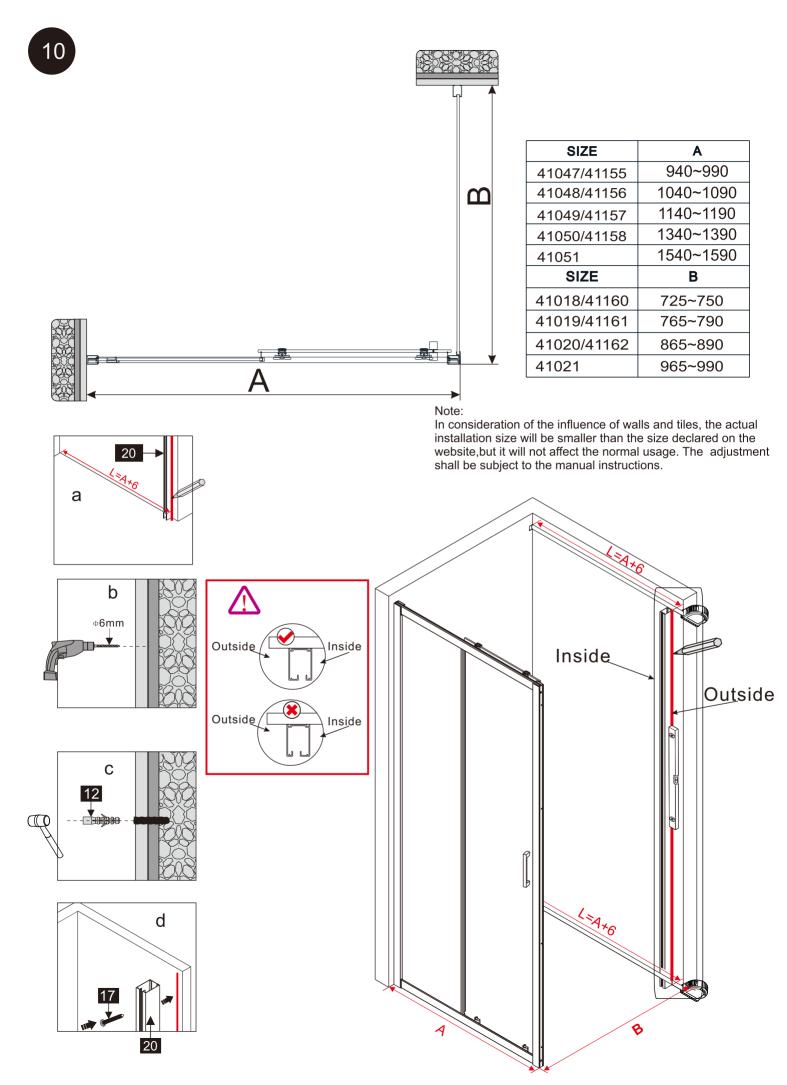

### You will need

To assemble your product (Tools not provided).

| SIZE        | Α         |
|-------------|-----------|
| 41047/41155 | 940~990   |
| 41048/41156 | 1040~1090 |
| 41049/41157 | 1140~1190 |
| 41050/41158 | 1340~1390 |
| 41051       | 1540~1590 |

#### Note:

In consideration of the influence of walls and tiles, the actual installation size will be smaller than the size declared on the website, but it will not affect the normal usage. The adjustment shall be subject to the manual instructions.