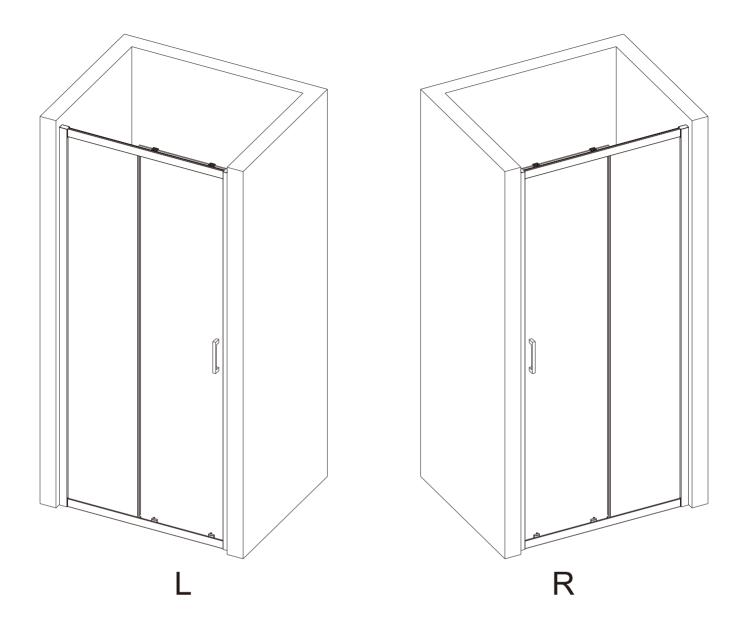

# Installation Manual

Apply for following models:

41047/41048/41049/41050/41051 41155/41156/41157/41158/41189 43018/43019/43020/43021 41160/41161/41162

| 41047/41155 | 1000 |
|-------------|------|
|             |      |
| 41048/41156 | 1100 |
| 41049/41157 | 1200 |
| 41049/41137 | 1200 |
| 41050/41158 | 1400 |
| 41051       | 1600 |