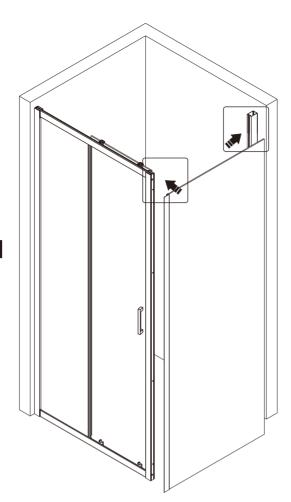

#### Parts List

| Part<br>Number | Image      | Size(mm) | Quantity | Remark           |
|----------------|------------|----------|----------|------------------|
| 18             | A          | 1900     | 2        | Seal             |
| 19             |            |          | 1        |                  |
| 20             |            | 1900     | 1        | Aluminum profile |
| 21             | Joo        |          | 1        | L Side           |
| 22             |            |          | 1        | R Side           |
| 23             | $\diamond$ |          | 1        |                  |