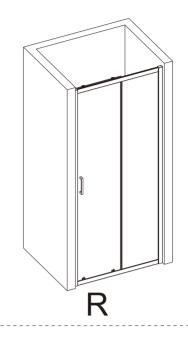

# Installation Manual

Apply for following models:

41047/41048/41049/41050/41051 41155/41156/41157/41158/41189 43018/43019/43020/43021 41160/41161/41162

| 41047/41155 | 1000 |
|-------------|------|
|             |      |
| 41048/41156 | 1100 |
| 41049/41157 | 1200 |
| 41049/41137 | 1200 |
| 41050/41158 | 1400 |
| 41051       | 1600 |