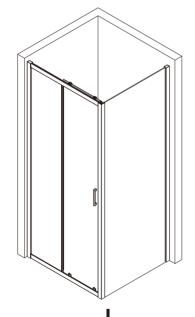

e Ĉ

2 Juli

R

| 41047/41155 | 1000 |   |
|-------------|------|---|
| 41048/41156 | 1100 |   |
| 41049/41157 | 1200 | + |
| 41050/41158 | 1400 |   |
| 41051       | 1600 |   |

|   | 41018/41160 | 760  |
|---|-------------|------|
| L | 41019/41161 | 800  |
|   | 41020/41162 | 900  |
|   | 41021       | 1000 |