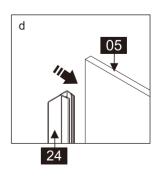

| Part<br>Number | Image                                                                                                                                                                                                                                                                                                                                                                                                                                                                                                                                                                                                                                                                                                                                                                                                                                                                                                                                                                                                                                                                                                                                                                                                                                                                                                                                                                                                                                                                                                                                                                                                                                                                                                                                                                                                                                                                                                                                                                                                                                                                                                                          | Size(mm) | Quantity | Remark           |
|----------------|--------------------------------------------------------------------------------------------------------------------------------------------------------------------------------------------------------------------------------------------------------------------------------------------------------------------------------------------------------------------------------------------------------------------------------------------------------------------------------------------------------------------------------------------------------------------------------------------------------------------------------------------------------------------------------------------------------------------------------------------------------------------------------------------------------------------------------------------------------------------------------------------------------------------------------------------------------------------------------------------------------------------------------------------------------------------------------------------------------------------------------------------------------------------------------------------------------------------------------------------------------------------------------------------------------------------------------------------------------------------------------------------------------------------------------------------------------------------------------------------------------------------------------------------------------------------------------------------------------------------------------------------------------------------------------------------------------------------------------------------------------------------------------------------------------------------------------------------------------------------------------------------------------------------------------------------------------------------------------------------------------------------------------------------------------------------------------------------------------------------------------|----------|----------|------------------|
| 01             | 00                                                                                                                                                                                                                                                                                                                                                                                                                                                                                                                                                                                                                                                                                                                                                                                                                                                                                                                                                                                                                                                                                                                                                                                                                                                                                                                                                                                                                                                                                                                                                                                                                                                                                                                                                                                                                                                                                                                                                                                                                                                                                                                             |          | 1        | Aluminum profile |
| 02             | A                                                                                                                                                                                                                                                                                                                                                                                                                                                                                                                                                                                                                                                                                                                                                                                                                                                                                                                                                                                                                                                                                                                                                                                                                                                                                                                                                                                                                                                                                                                                                                                                                                                                                                                                                                                                                                                                                                                                                                                                                                                                                                                              | 1837     | 1        | Seal             |
| 03             |                                                                                                                                                                                                                                                                                                                                                                                                                                                                                                                                                                                                                                                                                                                                                                                                                                                                                                                                                                                                                                                                                                                                                                                                                                                                                                                                                                                                                                                                                                                                                                                                                                                                                                                                                                                                                                                                                                                                                                                                                                                                                                                                |          | 1        |                  |
| 04             |                                                                                                                                                                                                                                                                                                                                                                                                                                                                                                                                                                                                                                                                                                                                                                                                                                                                                                                                                                                                                                                                                                                                                                                                                                                                                                                                                                                                                                                                                                                                                                                                                                                                                                                                                                                                                                                                                                                                                                                                                                                                                                                                | 1821     | 1        | Seal             |
| 05             |                                                                                                                                                                                                                                                                                                                                                                                                                                                                                                                                                                                                                                                                                                                                                                                                                                                                                                                                                                                                                                                                                                                                                                                                                                                                                                                                                                                                                                                                                                                                                                                                                                                                                                                                                                                                                                                                                                                                                                                                                                                                                                                                |          | 1        |                  |
| 06             | 60                                                                                                                                                                                                                                                                                                                                                                                                                                                                                                                                                                                                                                                                                                                                                                                                                                                                                                                                                                                                                                                                                                                                                                                                                                                                                                                                                                                                                                                                                                                                                                                                                                                                                                                                                                                                                                                                                                                                                                                                                                                                                                                             |          | 2        |                  |
| 07             |                                                                                                                                                                                                                                                                                                                                                                                                                                                                                                                                                                                                                                                                                                                                                                                                                                                                                                                                                                                                                                                                                                                                                                                                                                                                                                                                                                                                                                                                                                                                                                                                                                                                                                                                                                                                                                                                                                                                                                                                                                                                                                                                | 1837     | 1        | Seal             |
| 08             | <u>a</u>                                                                                                                                                                                                                                                                                                                                                                                                                                                                                                                                                                                                                                                                                                                                                                                                                                                                                                                                                                                                                                                                                                                                                                                                                                                                                                                                                                                                                                                                                                                                                                                                                                                                                                                                                                                                                                                                                                                                                                                                                                                                                                                       |          | 1        | Aluminum profile |
| 09             |                                                                                                                                                                                                                                                                                                                                                                                                                                                                                                                                                                                                                                                                                                                                                                                                                                                                                                                                                                                                                                                                                                                                                                                                                                                                                                                                                                                                                                                                                                                                                                                                                                                                                                                                                                                                                                                                                                                                                                                                                                                                                                                                | 1900     | 2        | Aluminum profile |
| 10             | - Alian - Alia |          | 2        |                  |
| 11             |                                                                                                                                                                                                                                                                                                                                                                                                                                                                                                                                                                                                                                                                                                                                                                                                                                                                                                                                                                                                                                                                                                                                                                                                                                                                                                                                                                                                                                                                                                                                                                                                                                                                                                                                                                                                                                                                                                                                                                                                                                                                                                                                |          | 1        | Aluminum profile |
| 12             | O)                                                                                                                                                                                                                                                                                                                                                                                                                                                                                                                                                                                                                                                                                                                                                                                                                                                                                                                                                                                                                                                                                                                                                                                                                                                                                                                                                                                                                                                                                                                                                                                                                                                                                                                                                                                                                                                                                                                                                                                                                                                                                                                             |          | 6        |                  |
| 13             | ſ                                                                                                                                                                                                                                                                                                                                                                                                                                                                                                                                                                                                                                                                                                                                                                                                                                                                                                                                                                                                                                                                                                                                                                                                                                                                                                                                                                                                                                                                                                                                                                                                                                                                                                                                                                                                                                                                                                                                                                                                                                                                                                                              | 2.0mm    | 1        |                  |
| 14             |                                                                                                                                                                                                                                                                                                                                                                                                                                                                                                                                                                                                                                                                                                                                                                                                                                                                                                                                                                                                                                                                                                                                                                                                                                                                                                                                                                                                                                                                                                                                                                                                                                                                                                                                                                                                                                                                                                                                                                                                                                                                                                                                | 4.0mm    | 1        |                  |
| 15             |                                                                                                                                                                                                                                                                                                                                                                                                                                                                                                                                                                                                                                                                                                                                                                                                                                                                                                                                                                                                                                                                                                                                                                                                                                                                                                                                                                                                                                                                                                                                                                                                                                                                                                                                                                                                                                                                                                                                                                                                                                                                                                                                |          | 4        |                  |
| 16             |                                                                                                                                                                                                                                                                                                                                                                                                                                                                                                                                                                                                                                                                                                                                                                                                                                                                                                                                                                                                                                                                                                                                                                                                                                                                                                                                                                                                                                                                                                                                                                                                                                                                                                                                                                                                                                                                                                                                                                                                                                                                                                                                |          | 2        |                  |
| 17             |                                                                                                                                                                                                                                                                                                                                                                                                                                                                                                                                                                                                                                                                                                                                                                                                                                                                                                                                                                                                                                                                                                                                                                                                                                                                                                                                                                                                                                                                                                                                                                                                                                                                                                                                                                                                                                                                                                                                                                                                                                                                                                                                | ST4X40   | 6        |                  |
| 24             |                                                                                                                                                                                                                                                                                                                                                                                                                                                                                                                                                                                                                                                                                                                                                                                                                                                                                                                                                                                                                                                                                                                                                                                                                                                                                                                                                                                                                                                                                                                                                                                                                                                                                                                                                                                                                                                                                                                                                                                                                                                                                                                                | 1884     | 1        | Seal             |