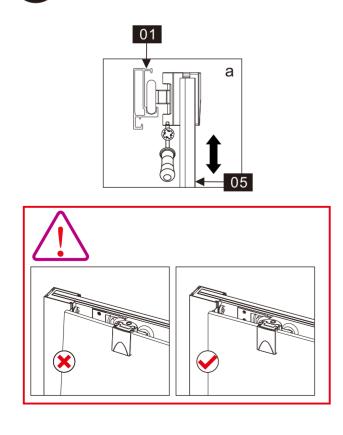

| Part<br>Number | Image                                                                                                                                                                                                                                                                                                                                                                                                                                                                                                                                                                                                                                                                                                                                                                                                                                                                                                                                                                                                                                                                                                                                                                                                                                                                                                                                                                                                                                                                                                                                                                                                                                                                                                                                                                                                                                                                                                                                                                                                                                                                                                                          | Size(mm) | Quantity | Remark           |
|----------------|--------------------------------------------------------------------------------------------------------------------------------------------------------------------------------------------------------------------------------------------------------------------------------------------------------------------------------------------------------------------------------------------------------------------------------------------------------------------------------------------------------------------------------------------------------------------------------------------------------------------------------------------------------------------------------------------------------------------------------------------------------------------------------------------------------------------------------------------------------------------------------------------------------------------------------------------------------------------------------------------------------------------------------------------------------------------------------------------------------------------------------------------------------------------------------------------------------------------------------------------------------------------------------------------------------------------------------------------------------------------------------------------------------------------------------------------------------------------------------------------------------------------------------------------------------------------------------------------------------------------------------------------------------------------------------------------------------------------------------------------------------------------------------------------------------------------------------------------------------------------------------------------------------------------------------------------------------------------------------------------------------------------------------------------------------------------------------------------------------------------------------|----------|----------|------------------|
| 01             | 00                                                                                                                                                                                                                                                                                                                                                                                                                                                                                                                                                                                                                                                                                                                                                                                                                                                                                                                                                                                                                                                                                                                                                                                                                                                                                                                                                                                                                                                                                                                                                                                                                                                                                                                                                                                                                                                                                                                                                                                                                                                                                                                             |          | 1        | Aluminum profile |
| 02             | A                                                                                                                                                                                                                                                                                                                                                                                                                                                                                                                                                                                                                                                                                                                                                                                                                                                                                                                                                                                                                                                                                                                                                                                                                                                                                                                                                                                                                                                                                                                                                                                                                                                                                                                                                                                                                                                                                                                                                                                                                                                                                                                              | 1837     | 1        | Seal             |
| 03             |                                                                                                                                                                                                                                                                                                                                                                                                                                                                                                                                                                                                                                                                                                                                                                                                                                                                                                                                                                                                                                                                                                                                                                                                                                                                                                                                                                                                                                                                                                                                                                                                                                                                                                                                                                                                                                                                                                                                                                                                                                                                                                                                |          | 1        |                  |
| 04             |                                                                                                                                                                                                                                                                                                                                                                                                                                                                                                                                                                                                                                                                                                                                                                                                                                                                                                                                                                                                                                                                                                                                                                                                                                                                                                                                                                                                                                                                                                                                                                                                                                                                                                                                                                                                                                                                                                                                                                                                                                                                                                                                | 1821     | 1        | Seal             |
| 05             |                                                                                                                                                                                                                                                                                                                                                                                                                                                                                                                                                                                                                                                                                                                                                                                                                                                                                                                                                                                                                                                                                                                                                                                                                                                                                                                                                                                                                                                                                                                                                                                                                                                                                                                                                                                                                                                                                                                                                                                                                                                                                                                                |          | 1        |                  |
| 06             | 60                                                                                                                                                                                                                                                                                                                                                                                                                                                                                                                                                                                                                                                                                                                                                                                                                                                                                                                                                                                                                                                                                                                                                                                                                                                                                                                                                                                                                                                                                                                                                                                                                                                                                                                                                                                                                                                                                                                                                                                                                                                                                                                             |          | 2        |                  |
| 07             |                                                                                                                                                                                                                                                                                                                                                                                                                                                                                                                                                                                                                                                                                                                                                                                                                                                                                                                                                                                                                                                                                                                                                                                                                                                                                                                                                                                                                                                                                                                                                                                                                                                                                                                                                                                                                                                                                                                                                                                                                                                                                                                                | 1837     | 1        | Seal             |
| 08             | <u>a</u>                                                                                                                                                                                                                                                                                                                                                                                                                                                                                                                                                                                                                                                                                                                                                                                                                                                                                                                                                                                                                                                                                                                                                                                                                                                                                                                                                                                                                                                                                                                                                                                                                                                                                                                                                                                                                                                                                                                                                                                                                                                                                                                       |          | 1        | Aluminum profile |
| 09             |                                                                                                                                                                                                                                                                                                                                                                                                                                                                                                                                                                                                                                                                                                                                                                                                                                                                                                                                                                                                                                                                                                                                                                                                                                                                                                                                                                                                                                                                                                                                                                                                                                                                                                                                                                                                                                                                                                                                                                                                                                                                                                                                | 1900     | 2        | Aluminum profile |
| 10             | - Alian - Alia |          | 2        |                  |
| 11             |                                                                                                                                                                                                                                                                                                                                                                                                                                                                                                                                                                                                                                                                                                                                                                                                                                                                                                                                                                                                                                                                                                                                                                                                                                                                                                                                                                                                                                                                                                                                                                                                                                                                                                                                                                                                                                                                                                                                                                                                                                                                                                                                |          | 1        | Aluminum profile |
| 12             | O)                                                                                                                                                                                                                                                                                                                                                                                                                                                                                                                                                                                                                                                                                                                                                                                                                                                                                                                                                                                                                                                                                                                                                                                                                                                                                                                                                                                                                                                                                                                                                                                                                                                                                                                                                                                                                                                                                                                                                                                                                                                                                                                             |          | 6        |                  |
| 13             | ſ                                                                                                                                                                                                                                                                                                                                                                                                                                                                                                                                                                                                                                                                                                                                                                                                                                                                                                                                                                                                                                                                                                                                                                                                                                                                                                                                                                                                                                                                                                                                                                                                                                                                                                                                                                                                                                                                                                                                                                                                                                                                                                                              | 2.0mm    | 1        |                  |
| 14             |                                                                                                                                                                                                                                                                                                                                                                                                                                                                                                                                                                                                                                                                                                                                                                                                                                                                                                                                                                                                                                                                                                                                                                                                                                                                                                                                                                                                                                                                                                                                                                                                                                                                                                                                                                                                                                                                                                                                                                                                                                                                                                                                | 4.0mm    | 1        |                  |
| 15             |                                                                                                                                                                                                                                                                                                                                                                                                                                                                                                                                                                                                                                                                                                                                                                                                                                                                                                                                                                                                                                                                                                                                                                                                                                                                                                                                                                                                                                                                                                                                                                                                                                                                                                                                                                                                                                                                                                                                                                                                                                                                                                                                |          | 4        |                  |
| 16             |                                                                                                                                                                                                                                                                                                                                                                                                                                                                                                                                                                                                                                                                                                                                                                                                                                                                                                                                                                                                                                                                                                                                                                                                                                                                                                                                                                                                                                                                                                                                                                                                                                                                                                                                                                                                                                                                                                                                                                                                                                                                                                                                |          | 2        |                  |
| 17             |                                                                                                                                                                                                                                                                                                                                                                                                                                                                                                                                                                                                                                                                                                                                                                                                                                                                                                                                                                                                                                                                                                                                                                                                                                                                                                                                                                                                                                                                                                                                                                                                                                                                                                                                                                                                                                                                                                                                                                                                                                                                                                                                | ST4X40   | 6        |                  |
| 24             |                                                                                                                                                                                                                                                                                                                                                                                                                                                                                                                                                                                                                                                                                                                                                                                                                                                                                                                                                                                                                                                                                                                                                                                                                                                                                                                                                                                                                                                                                                                                                                                                                                                                                                                                                                                                                                                                                                                                                                                                                                                                                                                                | 1884     | 1        | Seal             |