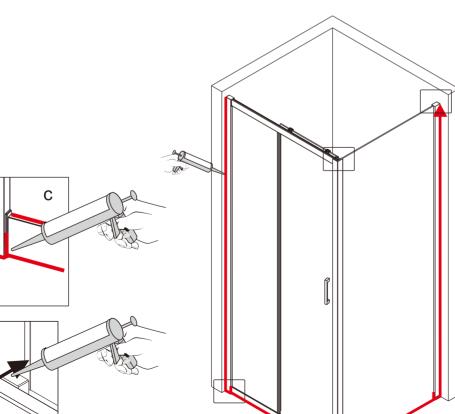

#### Note:

In consideration of the influence of walls and tiles, the actual installation size will be smaller than the size declared on the website, but it will not affect the normal usage. The adjustment shall be subject to the manual instructions.