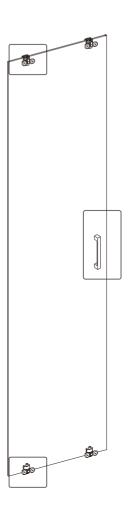

# Installation Manual

Apply for following models:

41047/41048/41049/41050/41051 41155/41156/41157/41158/41189 43018/43019/43020/43021 41160/41161/41162

| 41047/41155 | 1000 |
|-------------|------|
|             |      |
| 41048/41156 | 1100 |
| 41049/41157 | 1200 |
| 41049/41137 | 1200 |
| 41050/41158 | 1400 |
| 41051       | 1600 |