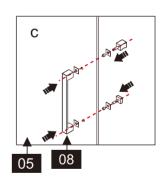

| Part<br>Number | Image                                                                                                                                                                                                                                                                                                                                                                                                                                                                                                                                                                                                                                                                                                                                                                                                                                                                                                                                                                                                                                                                                                                                                                                                                                                                                                                                                                                                                                                                                                                                                                                                                                                                                                                                                                                                                                                                                                                                                                                                                                                                                                                          | Size(mm) | Quantity | Remark           |
|----------------|--------------------------------------------------------------------------------------------------------------------------------------------------------------------------------------------------------------------------------------------------------------------------------------------------------------------------------------------------------------------------------------------------------------------------------------------------------------------------------------------------------------------------------------------------------------------------------------------------------------------------------------------------------------------------------------------------------------------------------------------------------------------------------------------------------------------------------------------------------------------------------------------------------------------------------------------------------------------------------------------------------------------------------------------------------------------------------------------------------------------------------------------------------------------------------------------------------------------------------------------------------------------------------------------------------------------------------------------------------------------------------------------------------------------------------------------------------------------------------------------------------------------------------------------------------------------------------------------------------------------------------------------------------------------------------------------------------------------------------------------------------------------------------------------------------------------------------------------------------------------------------------------------------------------------------------------------------------------------------------------------------------------------------------------------------------------------------------------------------------------------------|----------|----------|------------------|
| 01             | 00                                                                                                                                                                                                                                                                                                                                                                                                                                                                                                                                                                                                                                                                                                                                                                                                                                                                                                                                                                                                                                                                                                                                                                                                                                                                                                                                                                                                                                                                                                                                                                                                                                                                                                                                                                                                                                                                                                                                                                                                                                                                                                                             |          | 1        | Aluminum profile |
| 02             | A                                                                                                                                                                                                                                                                                                                                                                                                                                                                                                                                                                                                                                                                                                                                                                                                                                                                                                                                                                                                                                                                                                                                                                                                                                                                                                                                                                                                                                                                                                                                                                                                                                                                                                                                                                                                                                                                                                                                                                                                                                                                                                                              | 1837     | 1        | Seal             |
| 03             |                                                                                                                                                                                                                                                                                                                                                                                                                                                                                                                                                                                                                                                                                                                                                                                                                                                                                                                                                                                                                                                                                                                                                                                                                                                                                                                                                                                                                                                                                                                                                                                                                                                                                                                                                                                                                                                                                                                                                                                                                                                                                                                                |          | 1        |                  |
| 04             |                                                                                                                                                                                                                                                                                                                                                                                                                                                                                                                                                                                                                                                                                                                                                                                                                                                                                                                                                                                                                                                                                                                                                                                                                                                                                                                                                                                                                                                                                                                                                                                                                                                                                                                                                                                                                                                                                                                                                                                                                                                                                                                                | 1821     | 1        | Seal             |
| 05             |                                                                                                                                                                                                                                                                                                                                                                                                                                                                                                                                                                                                                                                                                                                                                                                                                                                                                                                                                                                                                                                                                                                                                                                                                                                                                                                                                                                                                                                                                                                                                                                                                                                                                                                                                                                                                                                                                                                                                                                                                                                                                                                                |          | 1        |                  |
| 06             | 60                                                                                                                                                                                                                                                                                                                                                                                                                                                                                                                                                                                                                                                                                                                                                                                                                                                                                                                                                                                                                                                                                                                                                                                                                                                                                                                                                                                                                                                                                                                                                                                                                                                                                                                                                                                                                                                                                                                                                                                                                                                                                                                             |          | 2        |                  |
| 07             |                                                                                                                                                                                                                                                                                                                                                                                                                                                                                                                                                                                                                                                                                                                                                                                                                                                                                                                                                                                                                                                                                                                                                                                                                                                                                                                                                                                                                                                                                                                                                                                                                                                                                                                                                                                                                                                                                                                                                                                                                                                                                                                                | 1837     | 1        | Seal             |
| 08             | <u>a</u>                                                                                                                                                                                                                                                                                                                                                                                                                                                                                                                                                                                                                                                                                                                                                                                                                                                                                                                                                                                                                                                                                                                                                                                                                                                                                                                                                                                                                                                                                                                                                                                                                                                                                                                                                                                                                                                                                                                                                                                                                                                                                                                       |          | 1        | Aluminum profile |
| 09             |                                                                                                                                                                                                                                                                                                                                                                                                                                                                                                                                                                                                                                                                                                                                                                                                                                                                                                                                                                                                                                                                                                                                                                                                                                                                                                                                                                                                                                                                                                                                                                                                                                                                                                                                                                                                                                                                                                                                                                                                                                                                                                                                | 1900     | 2        | Aluminum profile |
| 10             | - Alian - Alia |          | 2        |                  |
| 11             |                                                                                                                                                                                                                                                                                                                                                                                                                                                                                                                                                                                                                                                                                                                                                                                                                                                                                                                                                                                                                                                                                                                                                                                                                                                                                                                                                                                                                                                                                                                                                                                                                                                                                                                                                                                                                                                                                                                                                                                                                                                                                                                                |          | 1        | Aluminum profile |
| 12             | O)                                                                                                                                                                                                                                                                                                                                                                                                                                                                                                                                                                                                                                                                                                                                                                                                                                                                                                                                                                                                                                                                                                                                                                                                                                                                                                                                                                                                                                                                                                                                                                                                                                                                                                                                                                                                                                                                                                                                                                                                                                                                                                                             |          | 6        |                  |
| 13             | ſ                                                                                                                                                                                                                                                                                                                                                                                                                                                                                                                                                                                                                                                                                                                                                                                                                                                                                                                                                                                                                                                                                                                                                                                                                                                                                                                                                                                                                                                                                                                                                                                                                                                                                                                                                                                                                                                                                                                                                                                                                                                                                                                              | 2.0mm    | 1        |                  |
| 14             |                                                                                                                                                                                                                                                                                                                                                                                                                                                                                                                                                                                                                                                                                                                                                                                                                                                                                                                                                                                                                                                                                                                                                                                                                                                                                                                                                                                                                                                                                                                                                                                                                                                                                                                                                                                                                                                                                                                                                                                                                                                                                                                                | 4.0mm    | 1        |                  |
| 15             |                                                                                                                                                                                                                                                                                                                                                                                                                                                                                                                                                                                                                                                                                                                                                                                                                                                                                                                                                                                                                                                                                                                                                                                                                                                                                                                                                                                                                                                                                                                                                                                                                                                                                                                                                                                                                                                                                                                                                                                                                                                                                                                                |          | 4        |                  |
| 16             |                                                                                                                                                                                                                                                                                                                                                                                                                                                                                                                                                                                                                                                                                                                                                                                                                                                                                                                                                                                                                                                                                                                                                                                                                                                                                                                                                                                                                                                                                                                                                                                                                                                                                                                                                                                                                                                                                                                                                                                                                                                                                                                                |          | 2        |                  |
| 17             |                                                                                                                                                                                                                                                                                                                                                                                                                                                                                                                                                                                                                                                                                                                                                                                                                                                                                                                                                                                                                                                                                                                                                                                                                                                                                                                                                                                                                                                                                                                                                                                                                                                                                                                                                                                                                                                                                                                                                                                                                                                                                                                                | ST4X40   | 6        |                  |
| 24             |                                                                                                                                                                                                                                                                                                                                                                                                                                                                                                                                                                                                                                                                                                                                                                                                                                                                                                                                                                                                                                                                                                                                                                                                                                                                                                                                                                                                                                                                                                                                                                                                                                                                                                                                                                                                                                                                                                                                                                                                                                                                                                                                | 1884     | 1        | Seal             |