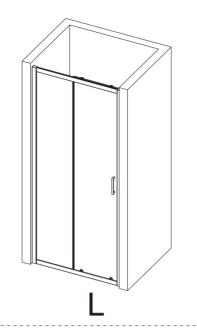

# Installation Manual

Apply for following models:

41047/41048/41049/41050/41051 41155/41156/41157/41158/41189 43018/43019/43020/43021 41160/41161/41162

| 41047/41155 | 1000 |
|-------------|------|
|             |      |
| 41048/41156 | 1100 |
| 41049/41157 | 1200 |
| 41049/41137 | 1200 |
| 41050/41158 | 1400 |
| 41051       | 1600 |