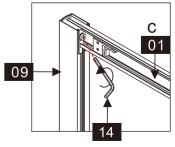

| Part<br>Number | Image                                                                                                                                                                                                                                                                                                                                                                                                                                                                                                                                                                                                                                                                                                                                                                                                                                                                                                                                                                                                                                                                                                                                                                                                                                                                                                                                                                                                                                                                                                                                                                                                                                                                                                                                                                                                                                                                                                                                                                                                                                                                                                                          | Size(mm) | Quantity | Remark           |
|----------------|--------------------------------------------------------------------------------------------------------------------------------------------------------------------------------------------------------------------------------------------------------------------------------------------------------------------------------------------------------------------------------------------------------------------------------------------------------------------------------------------------------------------------------------------------------------------------------------------------------------------------------------------------------------------------------------------------------------------------------------------------------------------------------------------------------------------------------------------------------------------------------------------------------------------------------------------------------------------------------------------------------------------------------------------------------------------------------------------------------------------------------------------------------------------------------------------------------------------------------------------------------------------------------------------------------------------------------------------------------------------------------------------------------------------------------------------------------------------------------------------------------------------------------------------------------------------------------------------------------------------------------------------------------------------------------------------------------------------------------------------------------------------------------------------------------------------------------------------------------------------------------------------------------------------------------------------------------------------------------------------------------------------------------------------------------------------------------------------------------------------------------|----------|----------|------------------|
| 01             | 00                                                                                                                                                                                                                                                                                                                                                                                                                                                                                                                                                                                                                                                                                                                                                                                                                                                                                                                                                                                                                                                                                                                                                                                                                                                                                                                                                                                                                                                                                                                                                                                                                                                                                                                                                                                                                                                                                                                                                                                                                                                                                                                             |          | 1        | Aluminum profile |
| 02             | A                                                                                                                                                                                                                                                                                                                                                                                                                                                                                                                                                                                                                                                                                                                                                                                                                                                                                                                                                                                                                                                                                                                                                                                                                                                                                                                                                                                                                                                                                                                                                                                                                                                                                                                                                                                                                                                                                                                                                                                                                                                                                                                              | 1837     | 1        | Seal             |
| 03             |                                                                                                                                                                                                                                                                                                                                                                                                                                                                                                                                                                                                                                                                                                                                                                                                                                                                                                                                                                                                                                                                                                                                                                                                                                                                                                                                                                                                                                                                                                                                                                                                                                                                                                                                                                                                                                                                                                                                                                                                                                                                                                                                |          | 1        |                  |
| 04             |                                                                                                                                                                                                                                                                                                                                                                                                                                                                                                                                                                                                                                                                                                                                                                                                                                                                                                                                                                                                                                                                                                                                                                                                                                                                                                                                                                                                                                                                                                                                                                                                                                                                                                                                                                                                                                                                                                                                                                                                                                                                                                                                | 1821     | 1        | Seal             |
| 05             |                                                                                                                                                                                                                                                                                                                                                                                                                                                                                                                                                                                                                                                                                                                                                                                                                                                                                                                                                                                                                                                                                                                                                                                                                                                                                                                                                                                                                                                                                                                                                                                                                                                                                                                                                                                                                                                                                                                                                                                                                                                                                                                                |          | 1        |                  |
| 06             | 60                                                                                                                                                                                                                                                                                                                                                                                                                                                                                                                                                                                                                                                                                                                                                                                                                                                                                                                                                                                                                                                                                                                                                                                                                                                                                                                                                                                                                                                                                                                                                                                                                                                                                                                                                                                                                                                                                                                                                                                                                                                                                                                             |          | 2        |                  |
| 07             |                                                                                                                                                                                                                                                                                                                                                                                                                                                                                                                                                                                                                                                                                                                                                                                                                                                                                                                                                                                                                                                                                                                                                                                                                                                                                                                                                                                                                                                                                                                                                                                                                                                                                                                                                                                                                                                                                                                                                                                                                                                                                                                                | 1837     | 1        | Seal             |
| 08             | <u>a</u>                                                                                                                                                                                                                                                                                                                                                                                                                                                                                                                                                                                                                                                                                                                                                                                                                                                                                                                                                                                                                                                                                                                                                                                                                                                                                                                                                                                                                                                                                                                                                                                                                                                                                                                                                                                                                                                                                                                                                                                                                                                                                                                       |          | 1        | Aluminum profile |
| 09             |                                                                                                                                                                                                                                                                                                                                                                                                                                                                                                                                                                                                                                                                                                                                                                                                                                                                                                                                                                                                                                                                                                                                                                                                                                                                                                                                                                                                                                                                                                                                                                                                                                                                                                                                                                                                                                                                                                                                                                                                                                                                                                                                | 1900     | 2        | Aluminum profile |
| 10             | - Alian - Alia |          | 2        |                  |
| 11             |                                                                                                                                                                                                                                                                                                                                                                                                                                                                                                                                                                                                                                                                                                                                                                                                                                                                                                                                                                                                                                                                                                                                                                                                                                                                                                                                                                                                                                                                                                                                                                                                                                                                                                                                                                                                                                                                                                                                                                                                                                                                                                                                |          | 1        | Aluminum profile |
| 12             | O)                                                                                                                                                                                                                                                                                                                                                                                                                                                                                                                                                                                                                                                                                                                                                                                                                                                                                                                                                                                                                                                                                                                                                                                                                                                                                                                                                                                                                                                                                                                                                                                                                                                                                                                                                                                                                                                                                                                                                                                                                                                                                                                             |          | 6        |                  |
| 13             | ſ                                                                                                                                                                                                                                                                                                                                                                                                                                                                                                                                                                                                                                                                                                                                                                                                                                                                                                                                                                                                                                                                                                                                                                                                                                                                                                                                                                                                                                                                                                                                                                                                                                                                                                                                                                                                                                                                                                                                                                                                                                                                                                                              | 2.0mm    | 1        |                  |
| 14             |                                                                                                                                                                                                                                                                                                                                                                                                                                                                                                                                                                                                                                                                                                                                                                                                                                                                                                                                                                                                                                                                                                                                                                                                                                                                                                                                                                                                                                                                                                                                                                                                                                                                                                                                                                                                                                                                                                                                                                                                                                                                                                                                | 4.0mm    | 1        |                  |
| 15             |                                                                                                                                                                                                                                                                                                                                                                                                                                                                                                                                                                                                                                                                                                                                                                                                                                                                                                                                                                                                                                                                                                                                                                                                                                                                                                                                                                                                                                                                                                                                                                                                                                                                                                                                                                                                                                                                                                                                                                                                                                                                                                                                |          | 4        |                  |
| 16             |                                                                                                                                                                                                                                                                                                                                                                                                                                                                                                                                                                                                                                                                                                                                                                                                                                                                                                                                                                                                                                                                                                                                                                                                                                                                                                                                                                                                                                                                                                                                                                                                                                                                                                                                                                                                                                                                                                                                                                                                                                                                                                                                |          | 2        |                  |
| 17             |                                                                                                                                                                                                                                                                                                                                                                                                                                                                                                                                                                                                                                                                                                                                                                                                                                                                                                                                                                                                                                                                                                                                                                                                                                                                                                                                                                                                                                                                                                                                                                                                                                                                                                                                                                                                                                                                                                                                                                                                                                                                                                                                | ST4X40   | 6        |                  |
| 24             |                                                                                                                                                                                                                                                                                                                                                                                                                                                                                                                                                                                                                                                                                                                                                                                                                                                                                                                                                                                                                                                                                                                                                                                                                                                                                                                                                                                                                                                                                                                                                                                                                                                                                                                                                                                                                                                                                                                                                                                                                                                                                                                                | 1884     | 1        | Seal             |