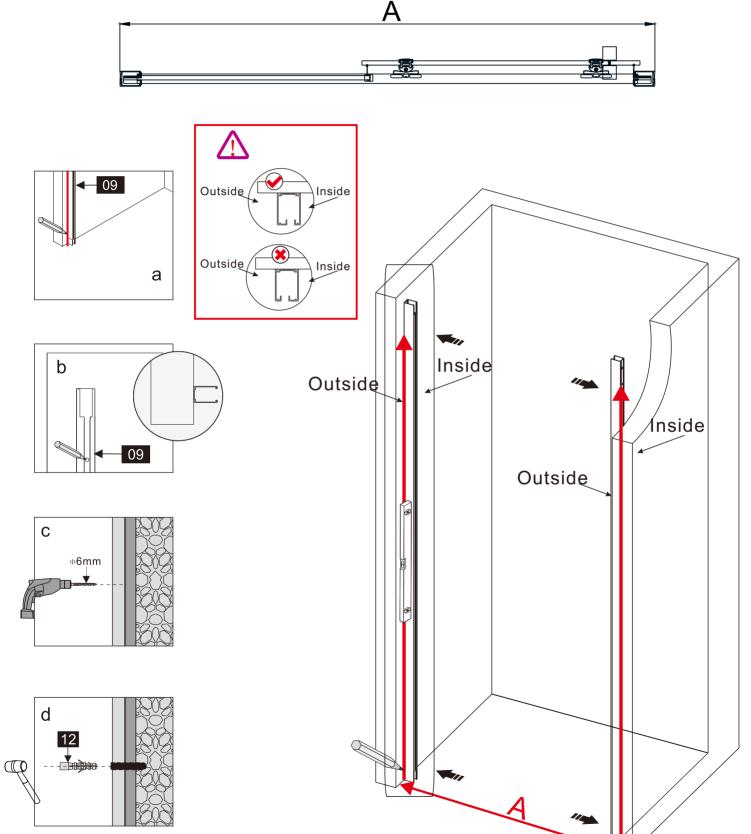

### You will need

To assemble your product (Tools not provided).

| SIZE        | Α         |
|-------------|-----------|
| 41047/41155 | 940~990   |
| 41048/41156 | 1040~1090 |
| 41049/41157 | 1140~1190 |
| 41050/41158 | 1340~1390 |
| 41051       | 1540~1590 |

#### Note:

In consideration of the influence of walls and tiles, the actual installation size will be smaller than the size declared on the website, but it will not affect the normal usage. The adjustment shall be subject to the manual instructions.