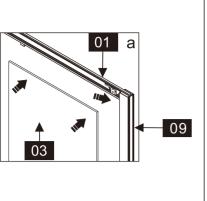

| Part<br>Number | Image                                                                                                                                                                                                                                                                                                                                                                                                                                                                                                                                                                                                                                                                                                                                                                                                                                                                                                                                                                                                                                                                                                                                                                                                                                                                                                                                                                                                                                                                                                                                                                                                                                                                                                                                                                                                                                                                                                                                                                                                                                                                                                                          | Size(mm) | Quantity | Remark           |
|----------------|--------------------------------------------------------------------------------------------------------------------------------------------------------------------------------------------------------------------------------------------------------------------------------------------------------------------------------------------------------------------------------------------------------------------------------------------------------------------------------------------------------------------------------------------------------------------------------------------------------------------------------------------------------------------------------------------------------------------------------------------------------------------------------------------------------------------------------------------------------------------------------------------------------------------------------------------------------------------------------------------------------------------------------------------------------------------------------------------------------------------------------------------------------------------------------------------------------------------------------------------------------------------------------------------------------------------------------------------------------------------------------------------------------------------------------------------------------------------------------------------------------------------------------------------------------------------------------------------------------------------------------------------------------------------------------------------------------------------------------------------------------------------------------------------------------------------------------------------------------------------------------------------------------------------------------------------------------------------------------------------------------------------------------------------------------------------------------------------------------------------------------|----------|----------|------------------|
| 01             | 00                                                                                                                                                                                                                                                                                                                                                                                                                                                                                                                                                                                                                                                                                                                                                                                                                                                                                                                                                                                                                                                                                                                                                                                                                                                                                                                                                                                                                                                                                                                                                                                                                                                                                                                                                                                                                                                                                                                                                                                                                                                                                                                             |          | 1        | Aluminum profile |
| 02             | A                                                                                                                                                                                                                                                                                                                                                                                                                                                                                                                                                                                                                                                                                                                                                                                                                                                                                                                                                                                                                                                                                                                                                                                                                                                                                                                                                                                                                                                                                                                                                                                                                                                                                                                                                                                                                                                                                                                                                                                                                                                                                                                              | 1837     | 1        | Seal             |
| 03             |                                                                                                                                                                                                                                                                                                                                                                                                                                                                                                                                                                                                                                                                                                                                                                                                                                                                                                                                                                                                                                                                                                                                                                                                                                                                                                                                                                                                                                                                                                                                                                                                                                                                                                                                                                                                                                                                                                                                                                                                                                                                                                                                |          | 1        |                  |
| 04             |                                                                                                                                                                                                                                                                                                                                                                                                                                                                                                                                                                                                                                                                                                                                                                                                                                                                                                                                                                                                                                                                                                                                                                                                                                                                                                                                                                                                                                                                                                                                                                                                                                                                                                                                                                                                                                                                                                                                                                                                                                                                                                                                | 1821     | 1        | Seal             |
| 05             |                                                                                                                                                                                                                                                                                                                                                                                                                                                                                                                                                                                                                                                                                                                                                                                                                                                                                                                                                                                                                                                                                                                                                                                                                                                                                                                                                                                                                                                                                                                                                                                                                                                                                                                                                                                                                                                                                                                                                                                                                                                                                                                                |          | 1        |                  |
| 06             | 60                                                                                                                                                                                                                                                                                                                                                                                                                                                                                                                                                                                                                                                                                                                                                                                                                                                                                                                                                                                                                                                                                                                                                                                                                                                                                                                                                                                                                                                                                                                                                                                                                                                                                                                                                                                                                                                                                                                                                                                                                                                                                                                             |          | 2        |                  |
| 07             |                                                                                                                                                                                                                                                                                                                                                                                                                                                                                                                                                                                                                                                                                                                                                                                                                                                                                                                                                                                                                                                                                                                                                                                                                                                                                                                                                                                                                                                                                                                                                                                                                                                                                                                                                                                                                                                                                                                                                                                                                                                                                                                                | 1837     | 1        | Seal             |
| 08             | <u>a</u>                                                                                                                                                                                                                                                                                                                                                                                                                                                                                                                                                                                                                                                                                                                                                                                                                                                                                                                                                                                                                                                                                                                                                                                                                                                                                                                                                                                                                                                                                                                                                                                                                                                                                                                                                                                                                                                                                                                                                                                                                                                                                                                       |          | 1        | Aluminum profile |
| 09             |                                                                                                                                                                                                                                                                                                                                                                                                                                                                                                                                                                                                                                                                                                                                                                                                                                                                                                                                                                                                                                                                                                                                                                                                                                                                                                                                                                                                                                                                                                                                                                                                                                                                                                                                                                                                                                                                                                                                                                                                                                                                                                                                | 1900     | 2        | Aluminum profile |
| 10             | - Alian - Alia |          | 2        |                  |
| 11             |                                                                                                                                                                                                                                                                                                                                                                                                                                                                                                                                                                                                                                                                                                                                                                                                                                                                                                                                                                                                                                                                                                                                                                                                                                                                                                                                                                                                                                                                                                                                                                                                                                                                                                                                                                                                                                                                                                                                                                                                                                                                                                                                |          | 1        | Aluminum profile |
| 12             | O)                                                                                                                                                                                                                                                                                                                                                                                                                                                                                                                                                                                                                                                                                                                                                                                                                                                                                                                                                                                                                                                                                                                                                                                                                                                                                                                                                                                                                                                                                                                                                                                                                                                                                                                                                                                                                                                                                                                                                                                                                                                                                                                             |          | 6        |                  |
| 13             | ſ                                                                                                                                                                                                                                                                                                                                                                                                                                                                                                                                                                                                                                                                                                                                                                                                                                                                                                                                                                                                                                                                                                                                                                                                                                                                                                                                                                                                                                                                                                                                                                                                                                                                                                                                                                                                                                                                                                                                                                                                                                                                                                                              | 2.0mm    | 1        |                  |
| 14             |                                                                                                                                                                                                                                                                                                                                                                                                                                                                                                                                                                                                                                                                                                                                                                                                                                                                                                                                                                                                                                                                                                                                                                                                                                                                                                                                                                                                                                                                                                                                                                                                                                                                                                                                                                                                                                                                                                                                                                                                                                                                                                                                | 4.0mm    | 1        |                  |
| 15             |                                                                                                                                                                                                                                                                                                                                                                                                                                                                                                                                                                                                                                                                                                                                                                                                                                                                                                                                                                                                                                                                                                                                                                                                                                                                                                                                                                                                                                                                                                                                                                                                                                                                                                                                                                                                                                                                                                                                                                                                                                                                                                                                |          | 4        |                  |
| 16             |                                                                                                                                                                                                                                                                                                                                                                                                                                                                                                                                                                                                                                                                                                                                                                                                                                                                                                                                                                                                                                                                                                                                                                                                                                                                                                                                                                                                                                                                                                                                                                                                                                                                                                                                                                                                                                                                                                                                                                                                                                                                                                                                |          | 2        |                  |
| 17             |                                                                                                                                                                                                                                                                                                                                                                                                                                                                                                                                                                                                                                                                                                                                                                                                                                                                                                                                                                                                                                                                                                                                                                                                                                                                                                                                                                                                                                                                                                                                                                                                                                                                                                                                                                                                                                                                                                                                                                                                                                                                                                                                | ST4X40   | 6        |                  |
| 24             |                                                                                                                                                                                                                                                                                                                                                                                                                                                                                                                                                                                                                                                                                                                                                                                                                                                                                                                                                                                                                                                                                                                                                                                                                                                                                                                                                                                                                                                                                                                                                                                                                                                                                                                                                                                                                                                                                                                                                                                                                                                                                                                                | 1884     | 1        | Seal             |