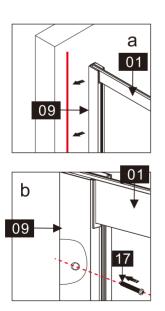

| Part<br>Number | Image                                                                                                                                                                                                                                                                                                                                                                                                                                                                                                                                                                                                                                                                                                                                                                                                                                                                                                                                                                                                                                                                                                                                                                                                                                                                                                                                                                                                                                                                                                                                                                                                                                                                                                                                                                                                                                                                                                                                                                                                                                                                                                                          | Size(mm) | Quantity | Remark           |
|----------------|--------------------------------------------------------------------------------------------------------------------------------------------------------------------------------------------------------------------------------------------------------------------------------------------------------------------------------------------------------------------------------------------------------------------------------------------------------------------------------------------------------------------------------------------------------------------------------------------------------------------------------------------------------------------------------------------------------------------------------------------------------------------------------------------------------------------------------------------------------------------------------------------------------------------------------------------------------------------------------------------------------------------------------------------------------------------------------------------------------------------------------------------------------------------------------------------------------------------------------------------------------------------------------------------------------------------------------------------------------------------------------------------------------------------------------------------------------------------------------------------------------------------------------------------------------------------------------------------------------------------------------------------------------------------------------------------------------------------------------------------------------------------------------------------------------------------------------------------------------------------------------------------------------------------------------------------------------------------------------------------------------------------------------------------------------------------------------------------------------------------------------|----------|----------|------------------|
| 01             | 00                                                                                                                                                                                                                                                                                                                                                                                                                                                                                                                                                                                                                                                                                                                                                                                                                                                                                                                                                                                                                                                                                                                                                                                                                                                                                                                                                                                                                                                                                                                                                                                                                                                                                                                                                                                                                                                                                                                                                                                                                                                                                                                             |          | 1        | Aluminum profile |
| 02             | A                                                                                                                                                                                                                                                                                                                                                                                                                                                                                                                                                                                                                                                                                                                                                                                                                                                                                                                                                                                                                                                                                                                                                                                                                                                                                                                                                                                                                                                                                                                                                                                                                                                                                                                                                                                                                                                                                                                                                                                                                                                                                                                              | 1837     | 1        | Seal             |
| 03             |                                                                                                                                                                                                                                                                                                                                                                                                                                                                                                                                                                                                                                                                                                                                                                                                                                                                                                                                                                                                                                                                                                                                                                                                                                                                                                                                                                                                                                                                                                                                                                                                                                                                                                                                                                                                                                                                                                                                                                                                                                                                                                                                |          | 1        |                  |
| 04             |                                                                                                                                                                                                                                                                                                                                                                                                                                                                                                                                                                                                                                                                                                                                                                                                                                                                                                                                                                                                                                                                                                                                                                                                                                                                                                                                                                                                                                                                                                                                                                                                                                                                                                                                                                                                                                                                                                                                                                                                                                                                                                                                | 1821     | 1        | Seal             |
| 05             |                                                                                                                                                                                                                                                                                                                                                                                                                                                                                                                                                                                                                                                                                                                                                                                                                                                                                                                                                                                                                                                                                                                                                                                                                                                                                                                                                                                                                                                                                                                                                                                                                                                                                                                                                                                                                                                                                                                                                                                                                                                                                                                                |          | 1        |                  |
| 06             | 60                                                                                                                                                                                                                                                                                                                                                                                                                                                                                                                                                                                                                                                                                                                                                                                                                                                                                                                                                                                                                                                                                                                                                                                                                                                                                                                                                                                                                                                                                                                                                                                                                                                                                                                                                                                                                                                                                                                                                                                                                                                                                                                             |          | 2        |                  |
| 07             |                                                                                                                                                                                                                                                                                                                                                                                                                                                                                                                                                                                                                                                                                                                                                                                                                                                                                                                                                                                                                                                                                                                                                                                                                                                                                                                                                                                                                                                                                                                                                                                                                                                                                                                                                                                                                                                                                                                                                                                                                                                                                                                                | 1837     | 1        | Seal             |
| 08             | <u>a</u>                                                                                                                                                                                                                                                                                                                                                                                                                                                                                                                                                                                                                                                                                                                                                                                                                                                                                                                                                                                                                                                                                                                                                                                                                                                                                                                                                                                                                                                                                                                                                                                                                                                                                                                                                                                                                                                                                                                                                                                                                                                                                                                       |          | 1        | Aluminum profile |
| 09             |                                                                                                                                                                                                                                                                                                                                                                                                                                                                                                                                                                                                                                                                                                                                                                                                                                                                                                                                                                                                                                                                                                                                                                                                                                                                                                                                                                                                                                                                                                                                                                                                                                                                                                                                                                                                                                                                                                                                                                                                                                                                                                                                | 1900     | 2        | Aluminum profile |
| 10             | - Alian - Alia |          | 2        |                  |
| 11             |                                                                                                                                                                                                                                                                                                                                                                                                                                                                                                                                                                                                                                                                                                                                                                                                                                                                                                                                                                                                                                                                                                                                                                                                                                                                                                                                                                                                                                                                                                                                                                                                                                                                                                                                                                                                                                                                                                                                                                                                                                                                                                                                |          | 1        | Aluminum profile |
| 12             | O)                                                                                                                                                                                                                                                                                                                                                                                                                                                                                                                                                                                                                                                                                                                                                                                                                                                                                                                                                                                                                                                                                                                                                                                                                                                                                                                                                                                                                                                                                                                                                                                                                                                                                                                                                                                                                                                                                                                                                                                                                                                                                                                             |          | 6        |                  |
| 13             | ſ                                                                                                                                                                                                                                                                                                                                                                                                                                                                                                                                                                                                                                                                                                                                                                                                                                                                                                                                                                                                                                                                                                                                                                                                                                                                                                                                                                                                                                                                                                                                                                                                                                                                                                                                                                                                                                                                                                                                                                                                                                                                                                                              | 2.0mm    | 1        |                  |
| 14             |                                                                                                                                                                                                                                                                                                                                                                                                                                                                                                                                                                                                                                                                                                                                                                                                                                                                                                                                                                                                                                                                                                                                                                                                                                                                                                                                                                                                                                                                                                                                                                                                                                                                                                                                                                                                                                                                                                                                                                                                                                                                                                                                | 4.0mm    | 1        |                  |
| 15             |                                                                                                                                                                                                                                                                                                                                                                                                                                                                                                                                                                                                                                                                                                                                                                                                                                                                                                                                                                                                                                                                                                                                                                                                                                                                                                                                                                                                                                                                                                                                                                                                                                                                                                                                                                                                                                                                                                                                                                                                                                                                                                                                |          | 4        |                  |
| 16             |                                                                                                                                                                                                                                                                                                                                                                                                                                                                                                                                                                                                                                                                                                                                                                                                                                                                                                                                                                                                                                                                                                                                                                                                                                                                                                                                                                                                                                                                                                                                                                                                                                                                                                                                                                                                                                                                                                                                                                                                                                                                                                                                |          | 2        |                  |
| 17             |                                                                                                                                                                                                                                                                                                                                                                                                                                                                                                                                                                                                                                                                                                                                                                                                                                                                                                                                                                                                                                                                                                                                                                                                                                                                                                                                                                                                                                                                                                                                                                                                                                                                                                                                                                                                                                                                                                                                                                                                                                                                                                                                | ST4X40   | 6        |                  |
| 24             |                                                                                                                                                                                                                                                                                                                                                                                                                                                                                                                                                                                                                                                                                                                                                                                                                                                                                                                                                                                                                                                                                                                                                                                                                                                                                                                                                                                                                                                                                                                                                                                                                                                                                                                                                                                                                                                                                                                                                                                                                                                                                                                                | 1884     | 1        | Seal             |

#### Parts List

| Part<br>Number | Image      | Size(mm) | Quantity | Remark           |
|----------------|------------|----------|----------|------------------|
| 18             | A          | 1900     | 2        | Seal             |
| 19             |            |          | 1        |                  |
| 20             |            | 1900     | 1        | Aluminum profile |
| 21             | Joo        |          | 1        | L Side           |
| 22             |            |          | 1        | R Side           |
| 23             | $\diamond$ |          | 1        |                  |