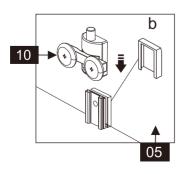

| Part<br>Number | Image                                                                                                                                                                                                                                                                                                                                                                                                                                                                                                                                                                                                                                                                                                                                                                                                                                                                                                                                                                                                                                                                                                                                                                                                                                                                                                                                                                                                                                                                                                                                                                                                                                                                                                                                                                                                                                                                                                                                                                                                                                                                                                                          | Size(mm) | Quantity | Remark           |
|----------------|--------------------------------------------------------------------------------------------------------------------------------------------------------------------------------------------------------------------------------------------------------------------------------------------------------------------------------------------------------------------------------------------------------------------------------------------------------------------------------------------------------------------------------------------------------------------------------------------------------------------------------------------------------------------------------------------------------------------------------------------------------------------------------------------------------------------------------------------------------------------------------------------------------------------------------------------------------------------------------------------------------------------------------------------------------------------------------------------------------------------------------------------------------------------------------------------------------------------------------------------------------------------------------------------------------------------------------------------------------------------------------------------------------------------------------------------------------------------------------------------------------------------------------------------------------------------------------------------------------------------------------------------------------------------------------------------------------------------------------------------------------------------------------------------------------------------------------------------------------------------------------------------------------------------------------------------------------------------------------------------------------------------------------------------------------------------------------------------------------------------------------|----------|----------|------------------|
| 01             | 00                                                                                                                                                                                                                                                                                                                                                                                                                                                                                                                                                                                                                                                                                                                                                                                                                                                                                                                                                                                                                                                                                                                                                                                                                                                                                                                                                                                                                                                                                                                                                                                                                                                                                                                                                                                                                                                                                                                                                                                                                                                                                                                             |          | 1        | Aluminum profile |
| 02             | A                                                                                                                                                                                                                                                                                                                                                                                                                                                                                                                                                                                                                                                                                                                                                                                                                                                                                                                                                                                                                                                                                                                                                                                                                                                                                                                                                                                                                                                                                                                                                                                                                                                                                                                                                                                                                                                                                                                                                                                                                                                                                                                              | 1837     | 1        | Seal             |
| 03             |                                                                                                                                                                                                                                                                                                                                                                                                                                                                                                                                                                                                                                                                                                                                                                                                                                                                                                                                                                                                                                                                                                                                                                                                                                                                                                                                                                                                                                                                                                                                                                                                                                                                                                                                                                                                                                                                                                                                                                                                                                                                                                                                |          | 1        |                  |
| 04             |                                                                                                                                                                                                                                                                                                                                                                                                                                                                                                                                                                                                                                                                                                                                                                                                                                                                                                                                                                                                                                                                                                                                                                                                                                                                                                                                                                                                                                                                                                                                                                                                                                                                                                                                                                                                                                                                                                                                                                                                                                                                                                                                | 1821     | 1        | Seal             |
| 05             |                                                                                                                                                                                                                                                                                                                                                                                                                                                                                                                                                                                                                                                                                                                                                                                                                                                                                                                                                                                                                                                                                                                                                                                                                                                                                                                                                                                                                                                                                                                                                                                                                                                                                                                                                                                                                                                                                                                                                                                                                                                                                                                                |          | 1        |                  |
| 06             | 60                                                                                                                                                                                                                                                                                                                                                                                                                                                                                                                                                                                                                                                                                                                                                                                                                                                                                                                                                                                                                                                                                                                                                                                                                                                                                                                                                                                                                                                                                                                                                                                                                                                                                                                                                                                                                                                                                                                                                                                                                                                                                                                             |          | 2        |                  |
| 07             |                                                                                                                                                                                                                                                                                                                                                                                                                                                                                                                                                                                                                                                                                                                                                                                                                                                                                                                                                                                                                                                                                                                                                                                                                                                                                                                                                                                                                                                                                                                                                                                                                                                                                                                                                                                                                                                                                                                                                                                                                                                                                                                                | 1837     | 1        | Seal             |
| 08             | <u>a</u>                                                                                                                                                                                                                                                                                                                                                                                                                                                                                                                                                                                                                                                                                                                                                                                                                                                                                                                                                                                                                                                                                                                                                                                                                                                                                                                                                                                                                                                                                                                                                                                                                                                                                                                                                                                                                                                                                                                                                                                                                                                                                                                       |          | 1        | Aluminum profile |
| 09             |                                                                                                                                                                                                                                                                                                                                                                                                                                                                                                                                                                                                                                                                                                                                                                                                                                                                                                                                                                                                                                                                                                                                                                                                                                                                                                                                                                                                                                                                                                                                                                                                                                                                                                                                                                                                                                                                                                                                                                                                                                                                                                                                | 1900     | 2        | Aluminum profile |
| 10             | - Alian - Alia |          | 2        |                  |
| 11             |                                                                                                                                                                                                                                                                                                                                                                                                                                                                                                                                                                                                                                                                                                                                                                                                                                                                                                                                                                                                                                                                                                                                                                                                                                                                                                                                                                                                                                                                                                                                                                                                                                                                                                                                                                                                                                                                                                                                                                                                                                                                                                                                |          | 1        | Aluminum profile |
| 12             | O)                                                                                                                                                                                                                                                                                                                                                                                                                                                                                                                                                                                                                                                                                                                                                                                                                                                                                                                                                                                                                                                                                                                                                                                                                                                                                                                                                                                                                                                                                                                                                                                                                                                                                                                                                                                                                                                                                                                                                                                                                                                                                                                             |          | 6        |                  |
| 13             | ſ                                                                                                                                                                                                                                                                                                                                                                                                                                                                                                                                                                                                                                                                                                                                                                                                                                                                                                                                                                                                                                                                                                                                                                                                                                                                                                                                                                                                                                                                                                                                                                                                                                                                                                                                                                                                                                                                                                                                                                                                                                                                                                                              | 2.0mm    | 1        |                  |
| 14             |                                                                                                                                                                                                                                                                                                                                                                                                                                                                                                                                                                                                                                                                                                                                                                                                                                                                                                                                                                                                                                                                                                                                                                                                                                                                                                                                                                                                                                                                                                                                                                                                                                                                                                                                                                                                                                                                                                                                                                                                                                                                                                                                | 4.0mm    | 1        |                  |
| 15             |                                                                                                                                                                                                                                                                                                                                                                                                                                                                                                                                                                                                                                                                                                                                                                                                                                                                                                                                                                                                                                                                                                                                                                                                                                                                                                                                                                                                                                                                                                                                                                                                                                                                                                                                                                                                                                                                                                                                                                                                                                                                                                                                |          | 4        |                  |
| 16             |                                                                                                                                                                                                                                                                                                                                                                                                                                                                                                                                                                                                                                                                                                                                                                                                                                                                                                                                                                                                                                                                                                                                                                                                                                                                                                                                                                                                                                                                                                                                                                                                                                                                                                                                                                                                                                                                                                                                                                                                                                                                                                                                |          | 2        |                  |
| 17             |                                                                                                                                                                                                                                                                                                                                                                                                                                                                                                                                                                                                                                                                                                                                                                                                                                                                                                                                                                                                                                                                                                                                                                                                                                                                                                                                                                                                                                                                                                                                                                                                                                                                                                                                                                                                                                                                                                                                                                                                                                                                                                                                | ST4X40   | 6        |                  |
| 24             |                                                                                                                                                                                                                                                                                                                                                                                                                                                                                                                                                                                                                                                                                                                                                                                                                                                                                                                                                                                                                                                                                                                                                                                                                                                                                                                                                                                                                                                                                                                                                                                                                                                                                                                                                                                                                                                                                                                                                                                                                                                                                                                                | 1884     | 1        | Seal             |