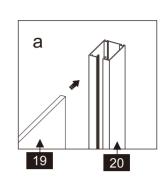

#### Parts List

| Part<br>Number | Image      | Size(mm) | Quantity | Remark           |
|----------------|------------|----------|----------|------------------|
| 18             | A          | 1900     | 2        | Seal             |
| 19             |            |          | 1        |                  |
| 20             |            | 1900     | 1        | Aluminum profile |
| 21             | Joo        |          | 1        | L Side           |
| 22             |            |          | 1        | R Side           |
| 23             | $\diamond$ |          | 1        |                  |