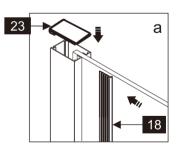

#### Parts List

| Part<br>Number | Image      | Size(mm) | Quantity | Remark           |
|----------------|------------|----------|----------|------------------|
| 18             | A          | 1900     | 2        | Seal             |
| 19             |            |          | 1        |                  |
| 20             |            | 1900     | 1        | Aluminum profile |
| 21             | Joo        |          | 1        | L Side           |
| 22             |            |          | 1        | R Side           |
| 23             | $\diamond$ |          | 1        |                  |