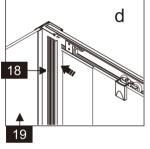

#### Parts List

| Part<br>Number | Image      | Size(mm) | Quantity | Remark           |
|----------------|------------|----------|----------|------------------|
| 18             | A          | 1900     | 2        | Seal             |
| 19             |            |          | 1        |                  |
| 20             |            | 1900     | 1        | Aluminum profile |
| 21             | Joo        |          | 1        | L Side           |
| 22             |            |          | 1        | R Side           |
| 23             | $\diamond$ |          | 1        |                  |