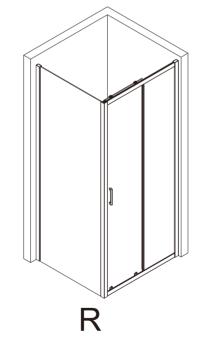

e Ĉ

2 Juli

R

| 41047/41155 | 1000 |   |
|-------------|------|---|
| 41048/41156 | 1100 |   |
| 41049/41157 | 1200 | + |
| 41050/41158 | 1400 |   |
| 41051       | 1600 |   |

|   | 41018/41160 | 760  |
|---|-------------|------|
| L | 41019/41161 | 800  |
|   | 41020/41162 | 900  |
|   | 41021       | 1000 |