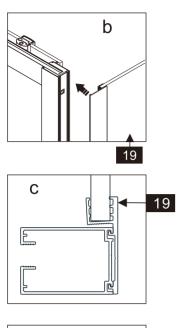

#### Parts List

| Part<br>Number | Image      | Size(mm) | Quantity | Remark           |
|----------------|------------|----------|----------|------------------|
| 18             | A          | 1900     | 2        | Seal             |
| 19             |            |          | 1        |                  |
| 20             |            | 1900     | 1        | Aluminum profile |
| 21             | Joo        |          | 1        | L Side           |
| 22             |            |          | 1        | R Side           |
| 23             | $\diamond$ |          | 1        |                  |