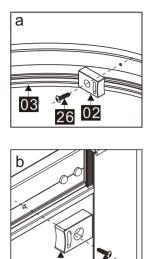

#### Parts List

| Part<br>Number | Image                        | Size(mm) | Quantity | Remark           |
|----------------|------------------------------|----------|----------|------------------|
| 01             | 0                            |          | 4        |                  |
| 02             | 0                            |          | 8        | Short            |
| 03             |                              |          | 2        | Aluminum profile |
| 04             |                              | ST3.5X30 | 8        |                  |
| 05             | $\bigcirc$                   |          | 1        | L Side           |
| 06             |                              | 1850     | 2        | Aluminum profile |
| 07             |                              | 1850     | 2        | Aluminum profile |
| 08             | (Znap                        | 1786     | 2        | Seal             |
| 09             |                              |          | 1        | L Side           |
| 10             | (E ]                         | 1770     | 2        |                  |
| 11             | £ ]                          | 1830     | 2        | Seal             |
| 12             | ( Sorra D                    |          | 6        |                  |
| 13             |                              | ST4X35   | 6        |                  |
| 14             |                              |          | 2        |                  |
| 15             | $\bigcirc \bigcirc \bigcirc$ |          | 2        |                  |
| 16             |                              | ST4X10   | 6        |                  |
| 17             | $\bigcirc$                   |          | 6        |                  |
| 18             |                              | А、В      | 1        | Magnetic seal    |
| 19             | ()                           |          | 2        |                  |
| 20             | (X)                          | ST4X14   | 4        |                  |
| 21             |                              |          | 1        | RSide            |
| 22             | 6                            |          | 4        |                  |
| 23             |                              |          | 1        | L Side           |

#### Parts List

| Part<br>Number | Image        | Size(mm) | Quantity | Remark |
|----------------|--------------|----------|----------|--------|
| 24             |              |          | 1        | RSide  |
| 25             | <del></del>  | ¢2.8mm   | 1        |        |
| 26             | <a>commo</a> | ST4X10   | 8        |        |
| 27             | $\bigcirc$   |          | 1        | RSide  |
| 28             |              |          | 2        |        |
| 29             |              |          | 6        |        |