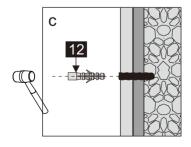

#### Parts List

| Part<br>Number | Image                        | Size(mm) | Quantity | Remark           |
|----------------|------------------------------|----------|----------|------------------|
| 01             | 0                            |          | 4        |                  |
| 02             | 0                            |          | 8        | Short            |
| 03             |                              |          | 2        | Aluminum profile |
| 04             |                              | ST3.5X30 | 8        |                  |
| 05             | $\bigcirc$                   |          | 1        | L Side           |
| 06             |                              | 1850     | 2        | Aluminum profile |
| 07             |                              | 1850     | 2        | Aluminum profile |
| 08             | (Znap                        | 1786     | 2        | Seal             |
| 09             |                              |          | 1        | L Side           |
| 10             | (E ]                         | 1770     | 2        |                  |
| 11             | £ ]                          | 1830     | 2        | Seal             |
| 12             | ( Sorra D                    |          | 6        |                  |
| 13             |                              | ST4X35   | 6        |                  |
| 14             |                              |          | 2        |                  |
| 15             | $\bigcirc \bigcirc \bigcirc$ |          | 2        |                  |
| 16             |                              | ST4X10   | 6        |                  |
| 17             | $\bigcirc$                   |          | 6        |                  |
| 18             |                              | А、В      | 1        | Magnetic seal    |
| 19             | ()                           |          | 2        |                  |
| 20             | (X)                          | ST4X14   | 4        |                  |
| 21             |                              |          | 1        | RSide            |
| 22             | 6                            |          | 4        |                  |
| 23             |                              |          | 1        | L Side           |