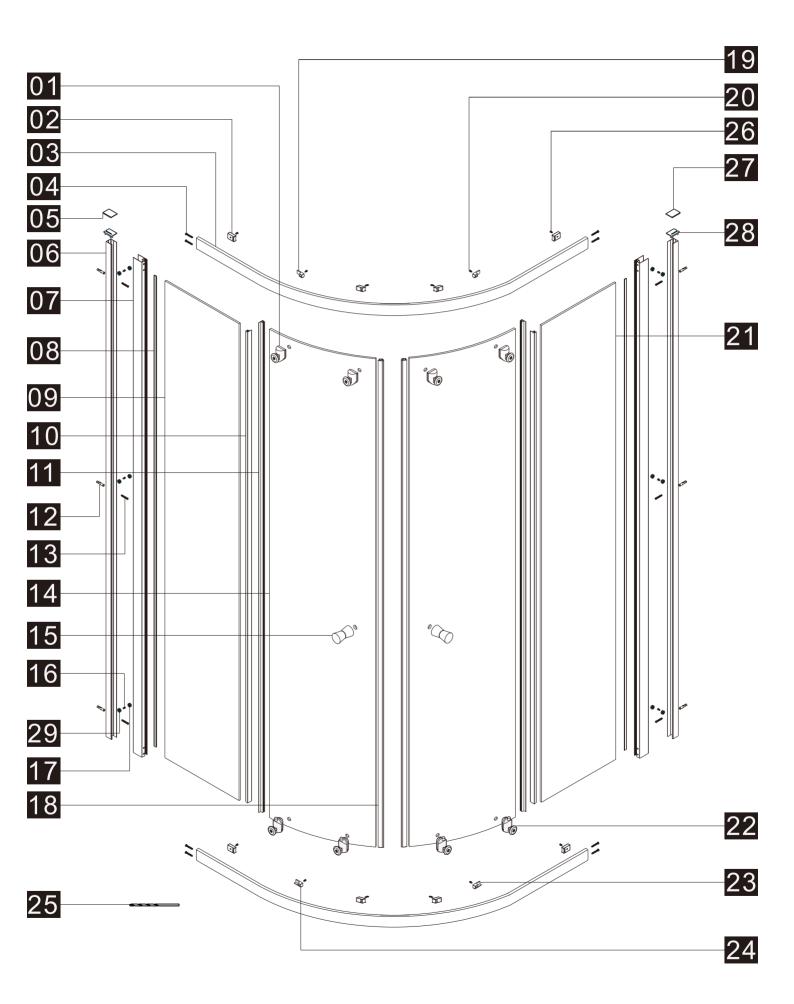

#### Parts List

| Part<br>Number | Image                        | Size(mm) | Quantity | Remark           |
|----------------|------------------------------|----------|----------|------------------|
| 01             | 0                            |          | 4        |                  |
| 02             | 0                            |          | 8        | Short            |
| 03             |                              |          | 2        | Aluminum profile |
| 04             |                              | ST3.5X30 | 8        |                  |
| 05             | $\bigcirc$                   |          | 1        | L Side           |
| 06             |                              | 1850     | 2        | Aluminum profile |
| 07             |                              | 1850     | 2        | Aluminum profile |
| 08             | (Znap                        | 1786     | 2        | Seal             |
| 09             |                              |          | 1        | L Side           |
| 10             | (E ]                         | 1770     | 2        |                  |
| 11             | £ ]                          | 1830     | 2        | Seal             |
| 12             | ( Sorra D                    |          | 6        |                  |
| 13             |                              | ST4X35   | 6        |                  |
| 14             |                              |          | 2        |                  |
| 15             | $\bigcirc \bigcirc \bigcirc$ |          | 2        |                  |
| 16             |                              | ST4X10   | 6        |                  |
| 17             | $\bigcirc$                   |          | 6        |                  |
| 18             |                              | А、В      | 1        | Magnetic seal    |
| 19             | ()                           |          | 2        |                  |
| 20             | (X)                          | ST4X14   | 4        |                  |
| 21             |                              |          | 1        | RSide            |
| 22             | 6                            |          | 4        |                  |
| 23             |                              |          | 1        | L Side           |

#### Parts List

| Part<br>Number | Image        | Size(mm) | Quantity | Remark |
|----------------|--------------|----------|----------|--------|
| 24             |              |          | 1        | RSide  |
| 25             | <del></del>  | ¢2.8mm   | 1        |        |
| 26             | <a>commo</a> | ST4X10   | 8        |        |
| 27             | $\bigcirc$   |          | 1        | RSide  |
| 28             |              |          | 2        |        |
| 29             |              |          | 6        |        |