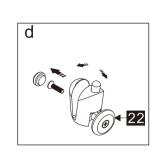

#### Parts List

| Part<br>Number | Image                        | Size(mm) | Quantity | Remark           |
|----------------|------------------------------|----------|----------|------------------|
| 01             | 0                            |          | 4        |                  |
| 02             | 0                            |          | 8        | Short            |
| 03             |                              |          | 2        | Aluminum profile |
| 04             |                              | ST3.5X30 | 8        |                  |
| 05             | $\bigcirc$                   |          | 1        | L Side           |
| 06             |                              | 1850     | 2        | Aluminum profile |
| 07             |                              | 1850     | 2        | Aluminum profile |
| 08             | (Znap                        | 1786     | 2        | Seal             |
| 09             |                              |          | 1        | L Side           |
| 10             | (E ]                         | 1770     | 2        |                  |
| 11             | £ ]                          | 1830     | 2        | Seal             |
| 12             | ( Sorra D                    |          | 6        |                  |
| 13             |                              | ST4X35   | 6        |                  |
| 14             |                              |          | 2        |                  |
| 15             | $\bigcirc \bigcirc \bigcirc$ |          | 2        |                  |
| 16             |                              | ST4X10   | 6        |                  |
| 17             | $\bigcirc$                   |          | 6        |                  |
| 18             |                              | А、В      | 1        | Magnetic seal    |
| 19             | ()                           |          | 2        |                  |
| 20             | (X)                          | ST4X14   | 4        |                  |
| 21             |                              |          | 1        | RSide            |
| 22             | 6                            |          | 4        |                  |
| 23             |                              |          | 1        | L Side           |