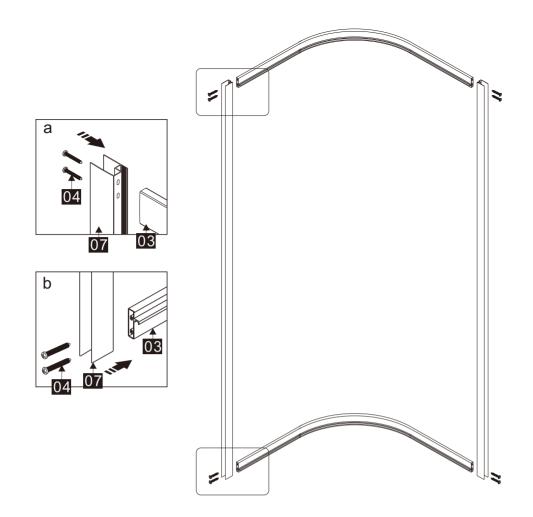

#### Parts List

| Part<br>Number | Image                        | Size(mm) | Quantity | Remark           |
|----------------|------------------------------|----------|----------|------------------|
| 01             | 0                            |          | 4        |                  |
| 02             | 0                            |          | 8        | Short            |
| 03             |                              |          | 2        | Aluminum profile |
| 04             |                              | ST3.5X30 | 8        |                  |
| 05             | $\bigcirc$                   |          | 1        | L Side           |
| 06             |                              | 1850     | 2        | Aluminum profile |
| 07             |                              | 1850     | 2        | Aluminum profile |
| 08             | (Znap                        | 1786     | 2        | Seal             |
| 09             |                              |          | 1        | L Side           |
| 10             | (E ]                         | 1770     | 2        |                  |
| 11             | £ ]                          | 1830     | 2        | Seal             |
| 12             | ( Sorra D                    |          | 6        |                  |
| 13             |                              | ST4X35   | 6        |                  |
| 14             |                              |          | 2        |                  |
| 15             | $\bigcirc \bigcirc \bigcirc$ |          | 2        |                  |
| 16             |                              | ST4X10   | 6        |                  |
| 17             | $\bigcirc$                   |          | 6        |                  |
| 18             |                              | А、В      | 1        | Magnetic seal    |
| 19             | ()                           |          | 2        |                  |
| 20             | (X)                          | ST4X14   | 4        |                  |
| 21             |                              |          | 1        | RSide            |
| 22             | 6                            |          | 4        |                  |
| 23             |                              |          | 1        | L Side           |

#### Parts List

| Part<br>Number | Image        | Size(mm) | Quantity | Remark |
|----------------|--------------|----------|----------|--------|
| 24             |              |          | 1        | RSide  |
| 25             | <del></del>  | ¢2.8mm   | 1        |        |
| 26             | <a>commo</a> | ST4X10   | 8        |        |
| 27             | $\bigcirc$   |          | 1        | RSide  |
| 28             |              |          | 2        |        |
| 29             |              |          | 6        |        |