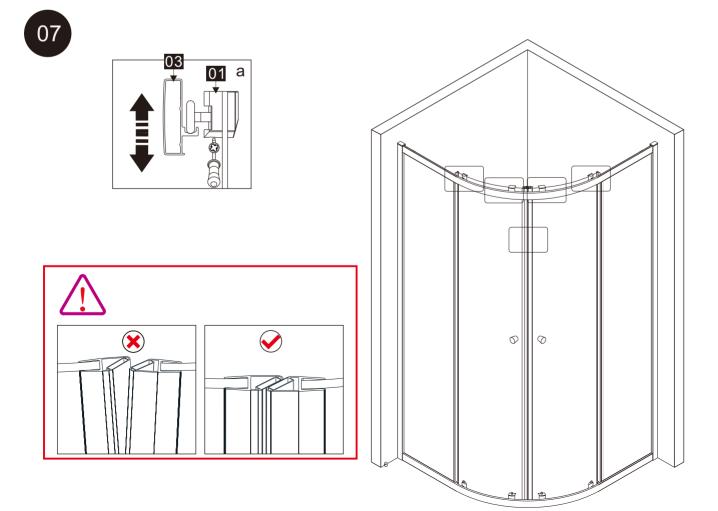

#### Parts List

| Part<br>Number | Image                        | Size(mm) | Quantity | Remark           |
|----------------|------------------------------|----------|----------|------------------|
| 01             | 0                            |          | 4        |                  |
| 02             | 0                            |          | 8        | Short            |
| 03             |                              |          | 2        | Aluminum profile |
| 04             |                              | ST3.5X30 | 8        |                  |
| 05             | $\bigcirc$                   |          | 1        | L Side           |
| 06             |                              | 1850     | 2        | Aluminum profile |
| 07             |                              | 1850     | 2        | Aluminum profile |
| 08             | (Znap                        | 1786     | 2        | Seal             |
| 09             |                              |          | 1        | L Side           |
| 10             | (E ]                         | 1770     | 2        |                  |
| 11             | £ ]                          | 1830     | 2        | Seal             |
| 12             | ( Sorra D                    |          | 6        |                  |
| 13             |                              | ST4X35   | 6        |                  |
| 14             |                              |          | 2        |                  |
| 15             | $\bigcirc \bigcirc \bigcirc$ |          | 2        |                  |
| 16             |                              | ST4X10   | 6        |                  |
| 17             | $\bigcirc$                   |          | 6        |                  |
| 18             |                              | А、В      | 1        | Magnetic seal    |
| 19             | ()                           |          | 2        |                  |
| 20             | (X)                          | ST4X14   | 4        |                  |
| 21             |                              |          | 1        | RSide            |
| 22             | 6                            |          | 4        |                  |
| 23             |                              |          | 1        | L Side           |

#### Parts List

| Part<br>Number | Image        | Size(mm) | Quantity | Remark |
|----------------|--------------|----------|----------|--------|
| 24             |              |          | 1        | RSide  |
| 25             | <del></del>  | ¢2.8mm   | 1        |        |
| 26             | <a>commo</a> | ST4X10   | 8        |        |
| 27             | $\bigcirc$   |          | 1        | RSide  |
| 28             |              |          | 2        |        |
| 29             |              |          | 6        |        |