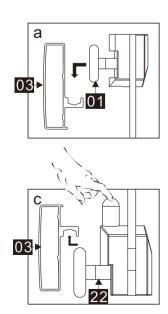

#### Parts List

| Part<br>Number | Image                        | Size(mm) | Quantity | Remark           |
|----------------|------------------------------|----------|----------|------------------|
| 01             | 0                            |          | 4        |                  |
| 02             | 0                            |          | 8        | Short            |
| 03             |                              |          | 2        | Aluminum profile |
| 04             |                              | ST3.5X30 | 8        |                  |
| 05             | $\bigcirc$                   |          | 1        | L Side           |
| 06             |                              | 1850     | 2        | Aluminum profile |
| 07             |                              | 1850     | 2        | Aluminum profile |
| 08             | (Znap                        | 1786     | 2        | Seal             |
| 09             |                              |          | 1        | L Side           |
| 10             | (E ]                         | 1770     | 2        |                  |
| 11             | £ ]                          | 1830     | 2        | Seal             |
| 12             | ( Sorra D                    |          | 6        |                  |
| 13             |                              | ST4X35   | 6        |                  |
| 14             |                              |          | 2        |                  |
| 15             | $\bigcirc \bigcirc \bigcirc$ |          | 2        |                  |
| 16             |                              | ST4X10   | 6        |                  |
| 17             | $\bigcirc$                   |          | 6        |                  |
| 18             |                              | А、В      | 1        | Magnetic seal    |
| 19             | ()                           |          | 2        |                  |
| 20             | (X)                          | ST4X14   | 4        |                  |
| 21             |                              |          | 1        | RSide            |
| 22             | 6                            |          | 4        |                  |
| 23             |                              |          | 1        | L Side           |