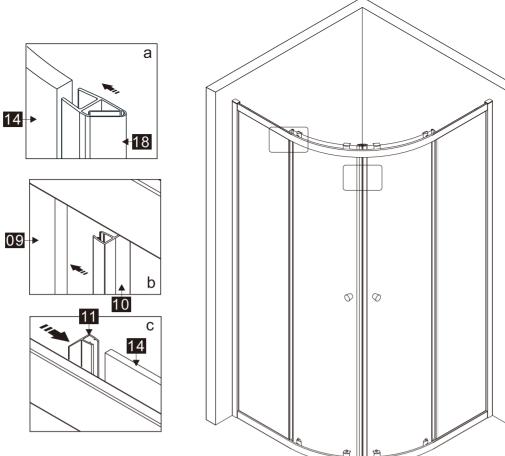

#### Parts List

| Part<br>Number | Image                        | Size(mm) | Quantity | Remark           |
|----------------|------------------------------|----------|----------|------------------|
| 01             | 0                            |          | 4        |                  |
| 02             | 0                            |          | 8        | Short            |
| 03             |                              |          | 2        | Aluminum profile |
| 04             |                              | ST3.5X30 | 8        |                  |
| 05             | $\bigcirc$                   |          | 1        | L Side           |
| 06             |                              | 1850     | 2        | Aluminum profile |
| 07             |                              | 1850     | 2        | Aluminum profile |
| 08             | (Znap                        | 1786     | 2        | Seal             |
| 09             |                              |          | 1        | L Side           |
| 10             | (E ]                         | 1770     | 2        |                  |
| 11             | £ ]                          | 1830     | 2        | Seal             |
| 12             | ( Sorra D                    |          | 6        |                  |
| 13             |                              | ST4X35   | 6        |                  |
| 14             |                              |          | 2        |                  |
| 15             | $\bigcirc \bigcirc \bigcirc$ |          | 2        |                  |
| 16             |                              | ST4X10   | 6        |                  |
| 17             | $\bigcirc$                   |          | 6        |                  |
| 18             |                              | А、В      | 1        | Magnetic seal    |
| 19             | ()                           |          | 2        |                  |
| 20             | (X)                          | ST4X14   | 4        |                  |
| 21             |                              |          | 1        | RSide            |
| 22             | 6                            |          | 4        |                  |
| 23             |                              |          | 1        | L Side           |