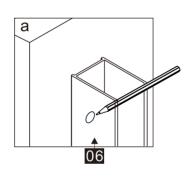

#### Parts List

| Part<br>Number | Image                        | Size(mm) | Quantity | Remark           |
|----------------|------------------------------|----------|----------|------------------|
| 01             | 0                            |          | 4        |                  |
| 02             | 0                            |          | 8        | Short            |
| 03             |                              |          | 2        | Aluminum profile |
| 04             |                              | ST3.5X30 | 8        |                  |
| 05             | $\bigcirc$                   |          | 1        | L Side           |
| 06             |                              | 1850     | 2        | Aluminum profile |
| 07             |                              | 1850     | 2        | Aluminum profile |
| 08             | (Znap                        | 1786     | 2        | Seal             |
| 09             |                              |          | 1        | L Side           |
| 10             | (E ]                         | 1770     | 2        |                  |
| 11             | £ ]                          | 1830     | 2        | Seal             |
| 12             | ( Sorra D                    |          | 6        |                  |
| 13             |                              | ST4X35   | 6        |                  |
| 14             |                              |          | 2        |                  |
| 15             | $\bigcirc \bigcirc \bigcirc$ |          | 2        |                  |
| 16             |                              | ST4X10   | 6        |                  |
| 17             | $\bigcirc$                   |          | 6        |                  |
| 18             |                              | А、В      | 1        | Magnetic seal    |
| 19             | ()                           |          | 2        |                  |
| 20             | (X)                          | ST4X14   | 4        |                  |
| 21             |                              |          | 1        | RSide            |
| 22             | 6                            |          | 4        |                  |
| 23             |                              |          | 1        | L Side           |