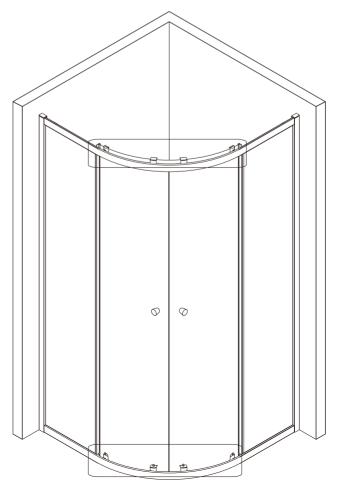

# Installation Manual

Apply for following models: 41145/41146

this page for your online registration. No. FIENSEB18V4.0

| 41145 | 800 | 800 |
|-------|-----|-----|
| 41146 | 900 | 900 |