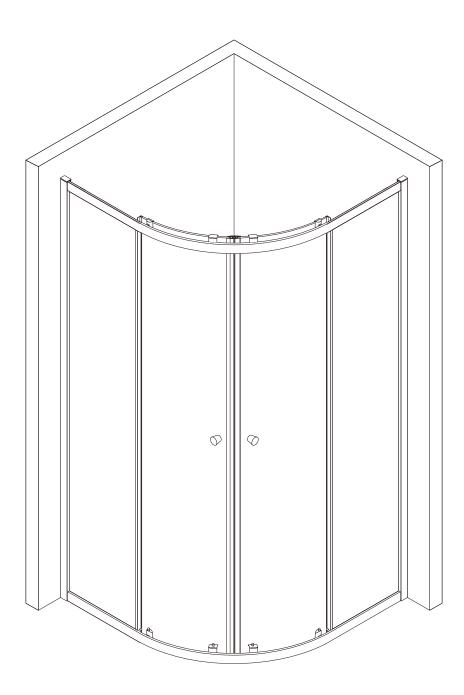

# Installation Manual

Apply for following models: 41145/41146

this page for your online registration. No. FIENSEB18V4.0

| 41145 | 800 | 800 |
|-------|-----|-----|
| 41146 | 900 | 900 |