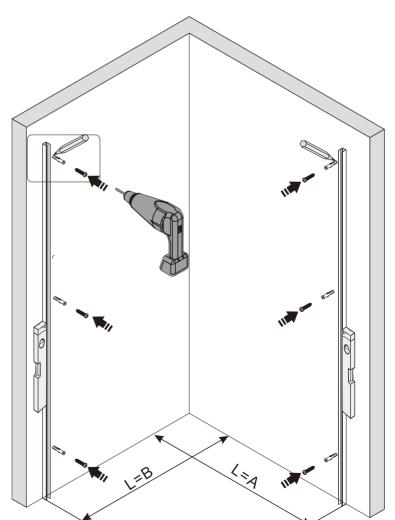

Craft Knife

| SIZE  | Α       | В       |
|-------|---------|---------|
| 41145 | 765-780 | 765-780 |
| 41146 | 865-880 | 865-880 |

#### Note:

In consideration of the influence of walls and tiles, the actual installation size will be smaller than the size declared on the website, but it will not affect the normal usage. The adjustment shall be subject to the manual instructions.