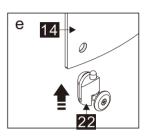

#### Parts List

| Part<br>Number | Image                        | Size(mm) | Quantity | Remark           |
|----------------|------------------------------|----------|----------|------------------|
| 01             | 0                            |          | 4        |                  |
| 02             | 0                            |          | 8        | Short            |
| 03             |                              |          | 2        | Aluminum profile |
| 04             |                              | ST3.5X30 | 8        |                  |
| 05             | $\bigcirc$                   |          | 1        | L Side           |
| 06             |                              | 1850     | 2        | Aluminum profile |
| 07             |                              | 1850     | 2        | Aluminum profile |
| 08             | (Znap                        | 1786     | 2        | Seal             |
| 09             |                              |          | 1        | L Side           |
| 10             | (E ]                         | 1770     | 2        |                  |
| 11             | £ ]                          | 1830     | 2        | Seal             |
| 12             | ( Sorra D                    |          | 6        |                  |
| 13             |                              | ST4X35   | 6        |                  |
| 14             |                              |          | 2        |                  |
| 15             | $\bigcirc \bigcirc \bigcirc$ |          | 2        |                  |
| 16             |                              | ST4X10   | 6        |                  |
| 17             | $\bigcirc$                   |          | 6        |                  |
| 18             |                              | А、В      | 1        | Magnetic seal    |
| 19             | ()                           |          | 2        |                  |
| 20             | (X)                          | ST4X14   | 4        |                  |
| 21             |                              |          | 1        | RSide            |
| 22             | 6                            |          | 4        |                  |
| 23             |                              |          | 1        | L Side           |