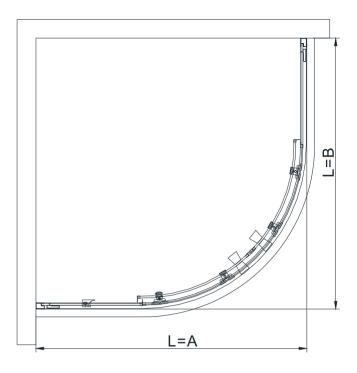

Craft Knife

| SIZE  | Α       | В       |
|-------|---------|---------|
| 41145 | 765-780 | 765-780 |
| 41146 | 865-880 | 865-880 |

#### Note:

In consideration of the influence of walls and tiles, the actual installation size will be smaller than the size declared on the website, but it will not affect the normal usage. The adjustment shall be subject to the manual instructions.