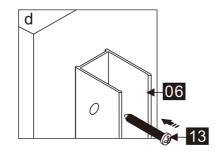

#### Parts List

| Part<br>Number | Image                        | Size(mm) | Quantity | Remark           |
|----------------|------------------------------|----------|----------|------------------|
| 01             | 0                            |          | 4        |                  |
| 02             | 0                            |          | 8        | Short            |
| 03             |                              |          | 2        | Aluminum profile |
| 04             |                              | ST3.5X30 | 8        |                  |
| 05             | $\bigcirc$                   |          | 1        | L Side           |
| 06             |                              | 1850     | 2        | Aluminum profile |
| 07             |                              | 1850     | 2        | Aluminum profile |
| 08             | (Znap                        | 1786     | 2        | Seal             |
| 09             |                              |          | 1        | L Side           |
| 10             | (E ]                         | 1770     | 2        |                  |
| 11             | £ ]                          | 1830     | 2        | Seal             |
| 12             | ( Sorra D                    |          | 6        |                  |
| 13             |                              | ST4X35   | 6        |                  |
| 14             |                              |          | 2        |                  |
| 15             | $\bigcirc \bigcirc \bigcirc$ |          | 2        |                  |
| 16             |                              | ST4X10   | 6        |                  |
| 17             | $\bigcirc$                   |          | 6        |                  |
| 18             |                              | А、В      | 1        | Magnetic seal    |
| 19             | ()                           |          | 2        |                  |
| 20             | (X)                          | ST4X14   | 4        |                  |
| 21             |                              |          | 1        | RSide            |
| 22             | 6                            |          | 4        |                  |
| 23             |                              |          | 1        | L Side           |