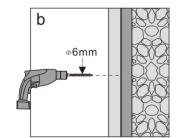

#### Parts List

| Part<br>Number | Image                        | Size(mm) | Quantity | Remark           |
|----------------|------------------------------|----------|----------|------------------|
| 01             | 0                            |          | 4        |                  |
| 02             | 0                            |          | 8        | Short            |
| 03             |                              |          | 2        | Aluminum profile |
| 04             |                              | ST3.5X30 | 8        |                  |
| 05             | $\bigcirc$                   |          | 1        | L Side           |
| 06             |                              | 1850     | 2        | Aluminum profile |
| 07             |                              | 1850     | 2        | Aluminum profile |
| 08             | (Znap                        | 1786     | 2        | Seal             |
| 09             |                              |          | 1        | L Side           |
| 10             | (E ]                         | 1770     | 2        |                  |
| 11             | £ ]                          | 1830     | 2        | Seal             |
| 12             | ( Sorra D                    |          | 6        |                  |
| 13             |                              | ST4X35   | 6        |                  |
| 14             |                              |          | 2        |                  |
| 15             | $\bigcirc \bigcirc \bigcirc$ |          | 2        |                  |
| 16             |                              | ST4X10   | 6        |                  |
| 17             | $\bigcirc$                   |          | 6        |                  |
| 18             |                              | А、В      | 1        | Magnetic seal    |
| 19             | ()                           |          | 2        |                  |
| 20             | (X)                          | ST4X14   | 4        |                  |
| 21             |                              |          | 1        | RSide            |
| 22             | 6                            |          | 4        |                  |
| 23             |                              |          | 1        | L Side           |