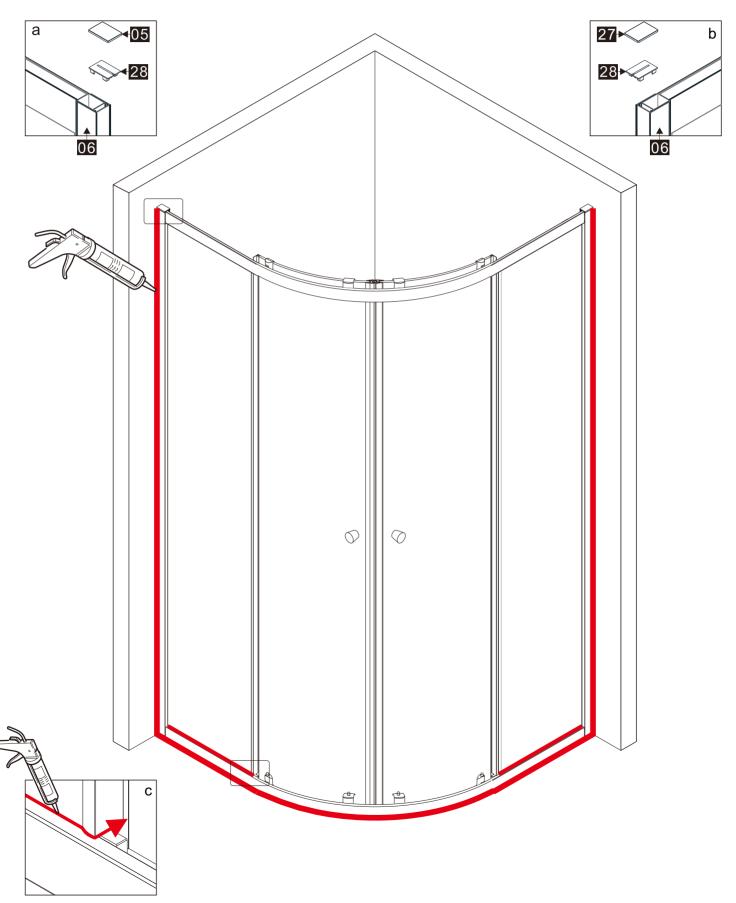

#### Parts List

| Part<br>Number | Image                        | Size(mm) | Quantity | Remark           |
|----------------|------------------------------|----------|----------|------------------|
| 01             | 0                            |          | 4        |                  |
| 02             | 0                            |          | 8        | Short            |
| 03             |                              |          | 2        | Aluminum profile |
| 04             |                              | ST3.5X30 | 8        |                  |
| 05             | $\bigcirc$                   |          | 1        | L Side           |
| 06             |                              | 1850     | 2        | Aluminum profile |
| 07             |                              | 1850     | 2        | Aluminum profile |
| 08             | (Znap                        | 1786     | 2        | Seal             |
| 09             |                              |          | 1        | L Side           |
| 10             | (E ]                         | 1770     | 2        |                  |
| 11             | £ ]                          | 1830     | 2        | Seal             |
| 12             | ( Sorra D                    |          | 6        |                  |
| 13             |                              | ST4X35   | 6        |                  |
| 14             |                              |          | 2        |                  |
| 15             | $\bigcirc \bigcirc \bigcirc$ |          | 2        |                  |
| 16             |                              | ST4X10   | 6        |                  |
| 17             | $\bigcirc$                   |          | 6        |                  |
| 18             |                              | А、В      | 1        | Magnetic seal    |
| 19             | ()                           |          | 2        |                  |
| 20             | (X)                          | ST4X14   | 4        |                  |
| 21             |                              |          | 1        | RSide            |
| 22             | 6                            |          | 4        |                  |
| 23             |                              |          | 1        | L Side           |

#### Parts List

| Part<br>Number | Image        | Size(mm) | Quantity | Remark |
|----------------|--------------|----------|----------|--------|
| 24             |              |          | 1        | RSide  |
| 25             | <del></del>  | ¢2.8mm   | 1        |        |
| 26             | <a>commo</a> | ST4X10   | 8        |        |
| 27             | $\bigcirc$   |          | 1        | RSide  |
| 28             |              |          | 2        |        |
| 29             |              |          | 6        |        |