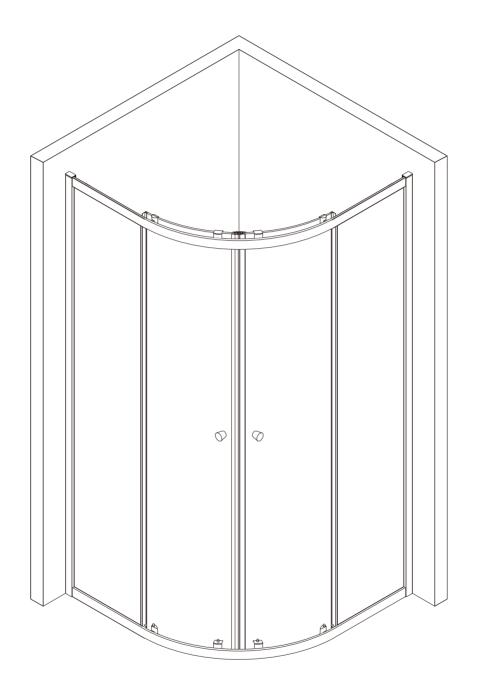

# Installation Manual

Apply for following models: 41145/41146

this page for your online registration. No. FIENSEB18V4.0

| 41145 | 800 | 800 |
|-------|-----|-----|
| 41146 | 900 | 900 |