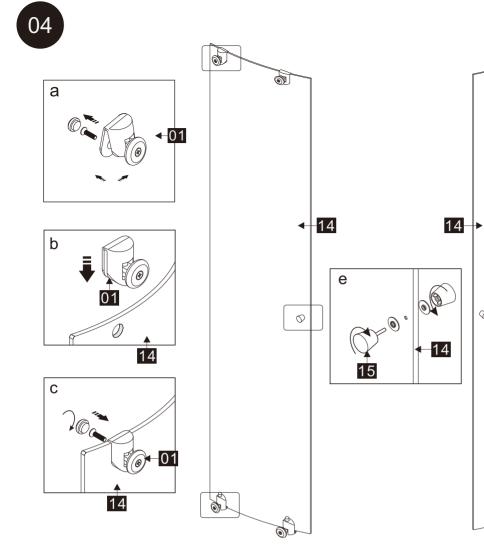

#### Parts List

| Part<br>Number | Image                        | Size(mm) | Quantity | Remark           |
|----------------|------------------------------|----------|----------|------------------|
| 01             | 0                            |          | 4        |                  |
| 02             | 0                            |          | 8        | Short            |
| 03             |                              |          | 2        | Aluminum profile |
| 04             |                              | ST3.5X30 | 8        |                  |
| 05             | $\bigcirc$                   |          | 1        | L Side           |
| 06             |                              | 1850     | 2        | Aluminum profile |
| 07             |                              | 1850     | 2        | Aluminum profile |
| 08             | (Znap                        | 1786     | 2        | Seal             |
| 09             |                              |          | 1        | L Side           |
| 10             | (E ]                         | 1770     | 2        |                  |
| 11             | £ ]                          | 1830     | 2        | Seal             |
| 12             | ( Sorra D                    |          | 6        |                  |
| 13             |                              | ST4X35   | 6        |                  |
| 14             |                              |          | 2        |                  |
| 15             | $\bigcirc \bigcirc \bigcirc$ |          | 2        |                  |
| 16             |                              | ST4X10   | 6        |                  |
| 17             | $\bigcirc$                   |          | 6        |                  |
| 18             |                              | А、В      | 1        | Magnetic seal    |
| 19             | ()                           |          | 2        |                  |
| 20             | (X)                          | ST4X14   | 4        |                  |
| 21             |                              |          | 1        | RSide            |
| 22             | 6                            |          | 4        |                  |
| 23             |                              |          | 1        | L Side           |

#### Parts List

| Part<br>Number | Image        | Size(mm) | Quantity | Remark |
|----------------|--------------|----------|----------|--------|
| 24             |              |          | 1        | RSide  |
| 25             | <del></del>  | ¢2.8mm   | 1        |        |
| 26             | <a>commo</a> | ST4X10   | 8        |        |
| 27             | $\bigcirc$   |          | 1        | RSide  |
| 28             |              |          | 2        |        |
| 29             |              |          | 6        |        |