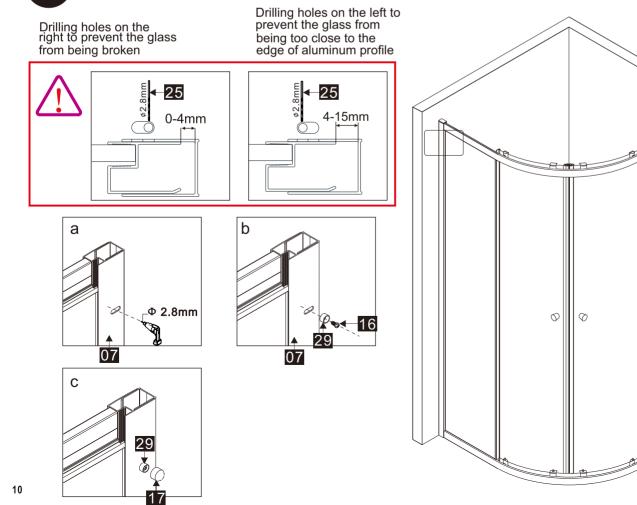

#### Parts List

| Part<br>Number | Image                        | Size(mm) | Quantity | Remark           |
|----------------|------------------------------|----------|----------|------------------|
| 01             | 0                            |          | 4        |                  |
| 02             | 0                            |          | 8        | Short            |
| 03             |                              |          | 2        | Aluminum profile |
| 04             |                              | ST3.5X30 | 8        |                  |
| 05             | $\bigcirc$                   |          | 1        | L Side           |
| 06             |                              | 1850     | 2        | Aluminum profile |
| 07             |                              | 1850     | 2        | Aluminum profile |
| 08             | (Znap                        | 1786     | 2        | Seal             |
| 09             |                              |          | 1        | L Side           |
| 10             | (E ]                         | 1770     | 2        |                  |
| 11             | £ ]                          | 1830     | 2        | Seal             |
| 12             | ( Sorra D                    |          | 6        |                  |
| 13             |                              | ST4X35   | 6        |                  |
| 14             |                              |          | 2        |                  |
| 15             | $\bigcirc \bigcirc \bigcirc$ |          | 2        |                  |
| 16             |                              | ST4X10   | 6        |                  |
| 17             | $\bigcirc$                   |          | 6        |                  |
| 18             |                              | А、В      | 1        | Magnetic seal    |
| 19             | ()                           |          | 2        |                  |
| 20             | (X)                          | ST4X14   | 4        |                  |
| 21             |                              |          | 1        | RSide            |
| 22             | 6                            |          | 4        |                  |
| 23             |                              |          | 1        | L Side           |

#### Parts List

| Part<br>Number | Image        | Size(mm) | Quantity | Remark |
|----------------|--------------|----------|----------|--------|
| 24             |              |          | 1        | RSide  |
| 25             | <del></del>  | ¢2.8mm   | 1        |        |
| 26             | <a>commo</a> | ST4X10   | 8        |        |
| 27             | $\bigcirc$   |          | 1        | RSide  |
| 28             |              |          | 2        |        |
| 29             |              |          | 6        |        |