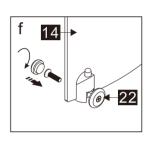

#### Parts List

| Part<br>Number | Image                        | Size(mm) | Quantity | Remark           |
|----------------|------------------------------|----------|----------|------------------|
| 01             | 0                            |          | 4        |                  |
| 02             | 0                            |          | 8        | Short            |
| 03             |                              |          | 2        | Aluminum profile |
| 04             |                              | ST3.5X30 | 8        |                  |
| 05             | $\bigcirc$                   |          | 1        | L Side           |
| 06             |                              | 1850     | 2        | Aluminum profile |
| 07             |                              | 1850     | 2        | Aluminum profile |
| 08             | (Znap                        | 1786     | 2        | Seal             |
| 09             |                              |          | 1        | L Side           |
| 10             | (E ]                         | 1770     | 2        |                  |
| 11             | £ ]                          | 1830     | 2        | Seal             |
| 12             | ( Sorra D                    |          | 6        |                  |
| 13             |                              | ST4X35   | 6        |                  |
| 14             |                              |          | 2        |                  |
| 15             | $\bigcirc \bigcirc \bigcirc$ |          | 2        |                  |
| 16             |                              | ST4X10   | 6        |                  |
| 17             | $\bigcirc$                   |          | 6        |                  |
| 18             |                              | А、В      | 1        | Magnetic seal    |
| 19             | ()                           |          | 2        |                  |
| 20             | (X)                          | ST4X14   | 4        |                  |
| 21             |                              |          | 1        | RSide            |
| 22             | 6                            |          | 4        |                  |
| 23             |                              |          | 1        | L Side           |