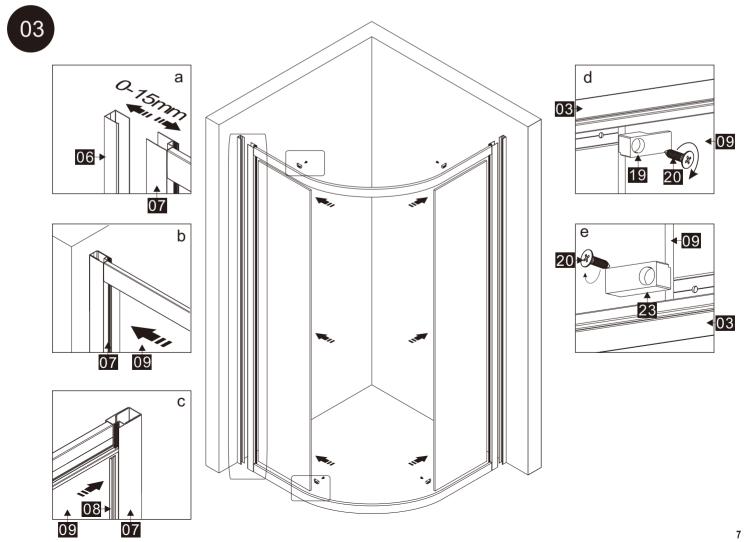

#### Parts List

| Part<br>Number | Image                        | Size(mm) | Quantity | Remark           |
|----------------|------------------------------|----------|----------|------------------|
| 01             | 0                            |          | 4        |                  |
| 02             | 0                            |          | 8        | Short            |
| 03             |                              |          | 2        | Aluminum profile |
| 04             |                              | ST3.5X30 | 8        |                  |
| 05             | $\bigcirc$                   |          | 1        | L Side           |
| 06             |                              | 1850     | 2        | Aluminum profile |
| 07             |                              | 1850     | 2        | Aluminum profile |
| 08             | (Znap                        | 1786     | 2        | Seal             |
| 09             |                              |          | 1        | L Side           |
| 10             | (E ]                         | 1770     | 2        |                  |
| 11             | £ ]                          | 1830     | 2        | Seal             |
| 12             | ( Sorra D                    |          | 6        |                  |
| 13             |                              | ST4X35   | 6        |                  |
| 14             |                              |          | 2        |                  |
| 15             | $\bigcirc \bigcirc \bigcirc$ |          | 2        |                  |
| 16             |                              | ST4X10   | 6        |                  |
| 17             | $\bigcirc$                   |          | 6        |                  |
| 18             |                              | А、В      | 1        | Magnetic seal    |
| 19             | ()                           |          | 2        |                  |
| 20             | (X)                          | ST4X14   | 4        |                  |
| 21             |                              |          | 1        | RSide            |
| 22             | 6                            |          | 4        |                  |
| 23             |                              |          | 1        | L Side           |

#### Parts List

| Part<br>Number | Image        | Size(mm) | Quantity | Remark |
|----------------|--------------|----------|----------|--------|
| 24             |              |          | 1        | RSide  |
| 25             | <del></del>  | ¢2.8mm   | 1        |        |
| 26             | <a>commo</a> | ST4X10   | 8        |        |
| 27             | $\bigcirc$   |          | 1        | RSide  |
| 28             |              |          | 2        |        |
| 29             |              |          | 6        |        |