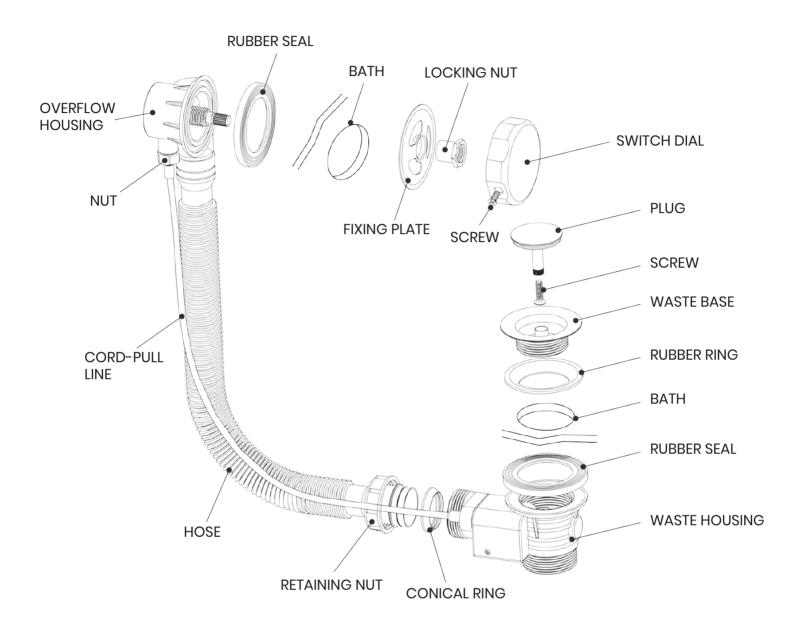

## To Fit The Overflow:

Fit the rubber seal into the housing and position on the outside of the bath. From the inside of the bath place the fixing plate over the overflow hole and screw the nut in through the plate & tighten in position. Fit the dial over the thread and lock in place by tightening the small screw.

## To Fit The Waste:

Fit the rubber seal onto the housing and position over the waste hole under the bath. From inside the bath push the rubber ring onto the base and screw the base into the housing through the bath. Adjust the screw in the bottom of the plug to enable the waste to open and close with the switch dial as required.