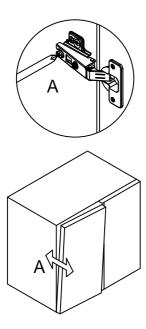

## **Gap Adjustment**

•

Please note - wall fixings are not supplied These can be purchased from a local DIY store

72044/72045/72046/72047/72048/72071

02

Please note - wall fixings are not supplied These can be purchased from a local DIY store