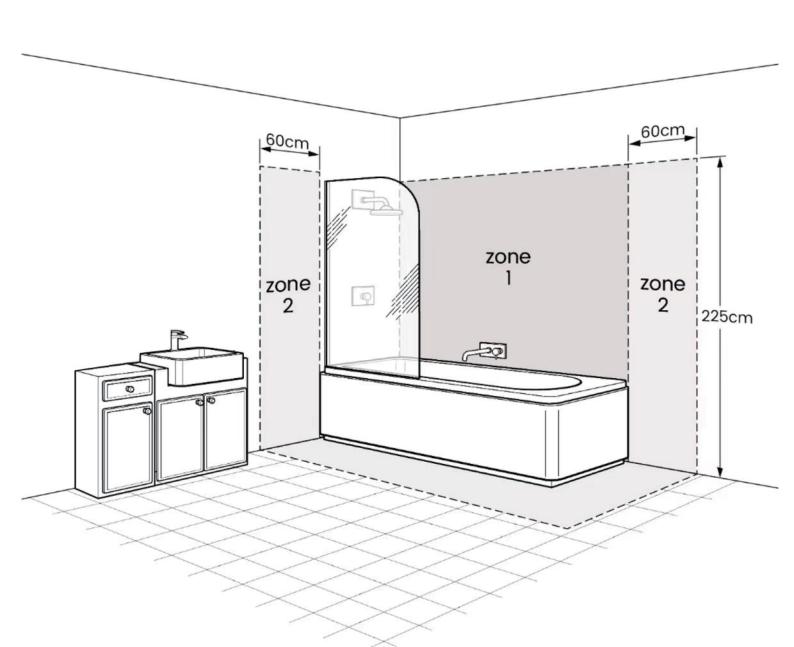

## Installation Manual

Apply for following models:

72044/72045/72046/72047/72048/ 72071

Please keep this page for your online registration.

No. FIFUMCU022V3.0

Do not place unit near where it is susceptible to be in contact with water, such as Bathtub or Shower Enclosure.

Do not place unit in Zone 1 or Zone 2.

Dry unit with a cloth after every use.