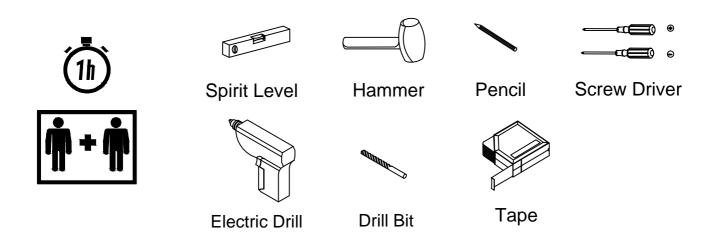

## Tools required(Tools not provided)

Important information Please read carefully. Keep this information for further reference. Serious or fatal crushing injuries can occur if furniture is not secured correctly. To prevent furniture from tipping over it must be permanently fixed to the wall.