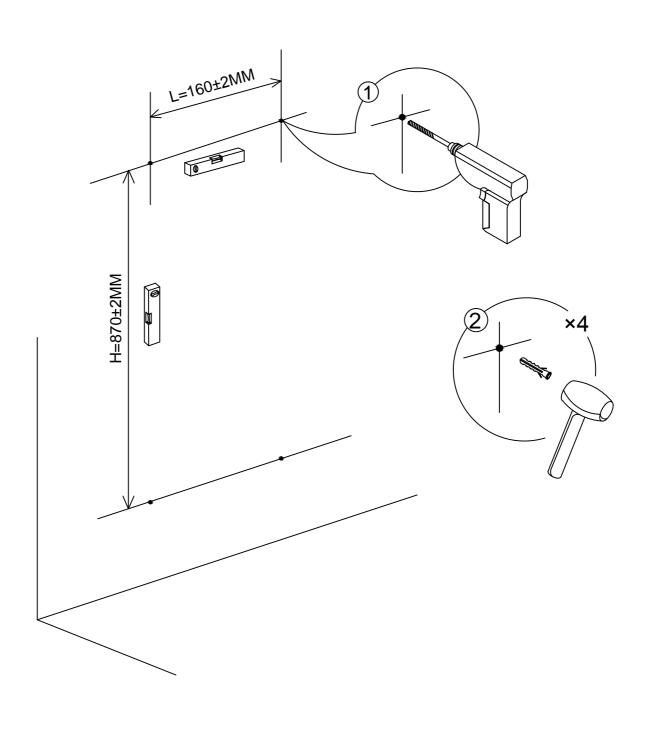

## Tools required(Tools not provided)

Important information Please read carefully. Keep this information for further reference. Serious or fatal crushing injuries can occur if furniture is not secured correctly. To prevent furniture from tipping over it must be permanently fixed to the wall.

Fittings for the wall are not included since different wall materials require different types of fittings. Use fittings suitable for the walls in your home. For advice on suitable fittings, contact your local dealer.