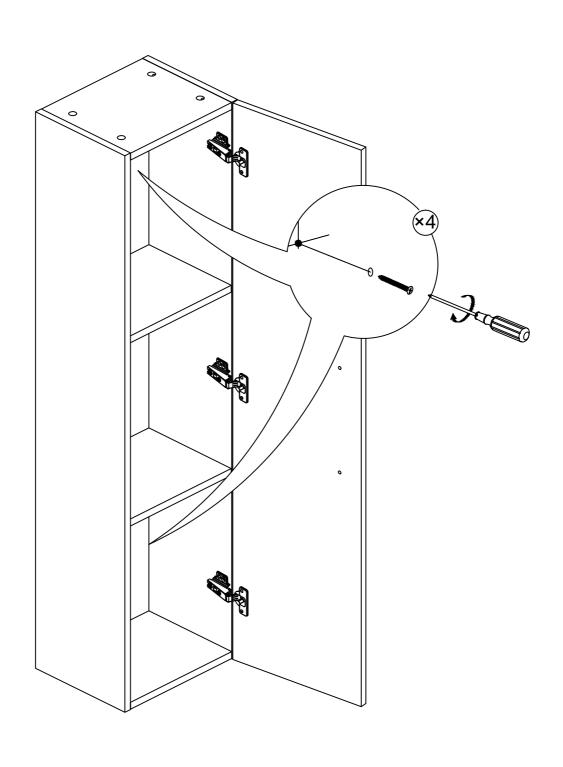

## Tools required(Tools not provided)

Important information Please read carefully. Keep this information for further reference. Serious or fatal crushing injuries can occur if furniture is not secured correctly. To prevent furniture from tipping over it must be permanently fixed to the wall.