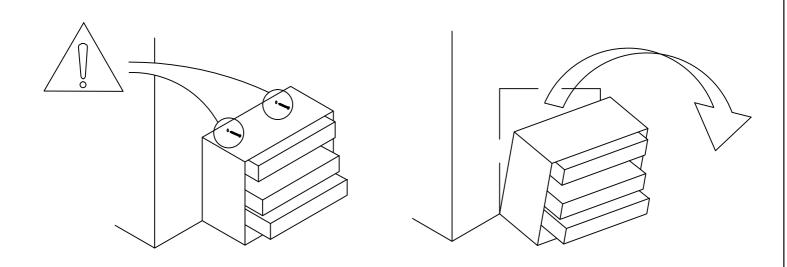

## Tools required(Tools not provided)

Important information Please read carefully. Keep this information for further reference. Serious or fatal crushing injuries can occur if furniture is not secured correctly. To prevent furniture from tipping over it must be permanently fixed to the wall.

Fittings for the wall are not included since different wall materials require different types of fittings. Use fittings suitable for the walls in your home. For advice on suitable fittings, contact your local dealer.