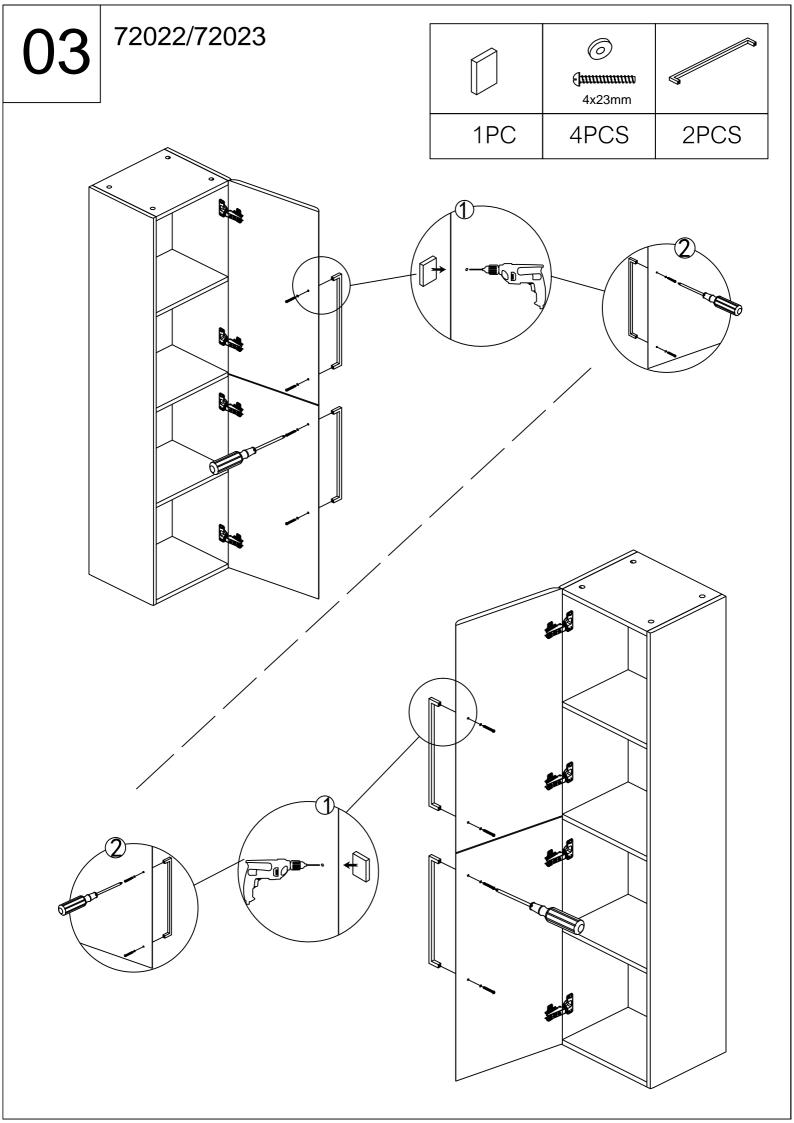

## Gap Adjustment

Please note - wall fixings are not supplied These can be purchased from a local DIY store

72022/72023/72024/72025/72030/72031

U1

-Clean with a soft cloth & warm soapy water only -Do not use abrasive cleaning agents