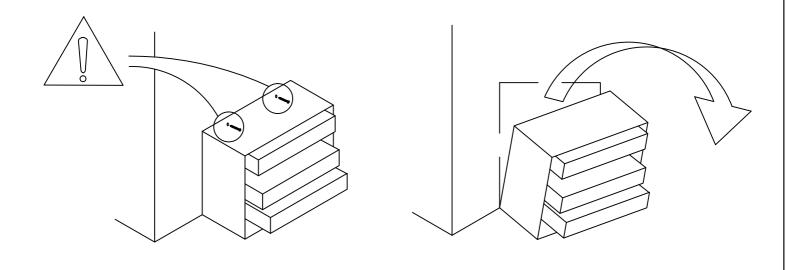

## Tools required(Tools not provided)

Important information Please read carefully.Keep this information for further reference.Serious or fatal crushing injuries can occur if furniture is not secured correctly.To prevent furniture from tipping over it must be permanently fixed to the wall.

Fittings for the wall are not included since different wall materials require different types of fittings.Use fittings suitable for the walls in your home.For advice on suitable fittings,contact your local dealer.