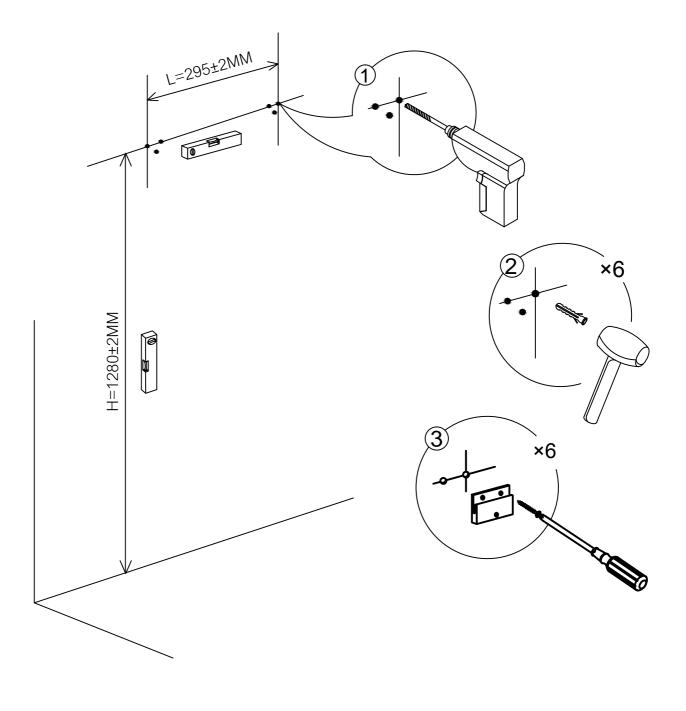

Fittings for the wall are not included since different wall materials require different types of fittings.Use fittings suitable for the walls in your home.For advice on suitable fittings,contact your local dealer.