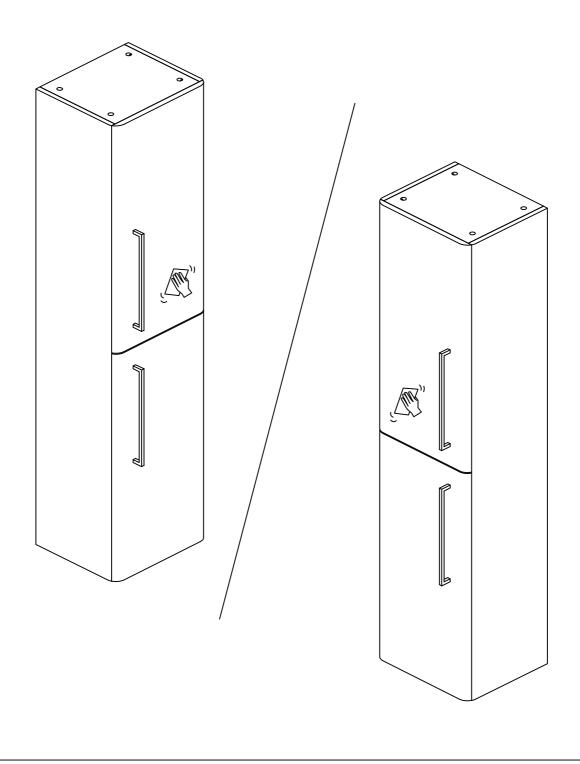

## Gap Adjustment

Please note - wall fixings are not supplied These can be purchased from a local DIY store

72022/72023/72024/72025/72030/72031

U1

-Clean with a soft cloth & warm soapy water only -Do not use abrasive cleaning agents