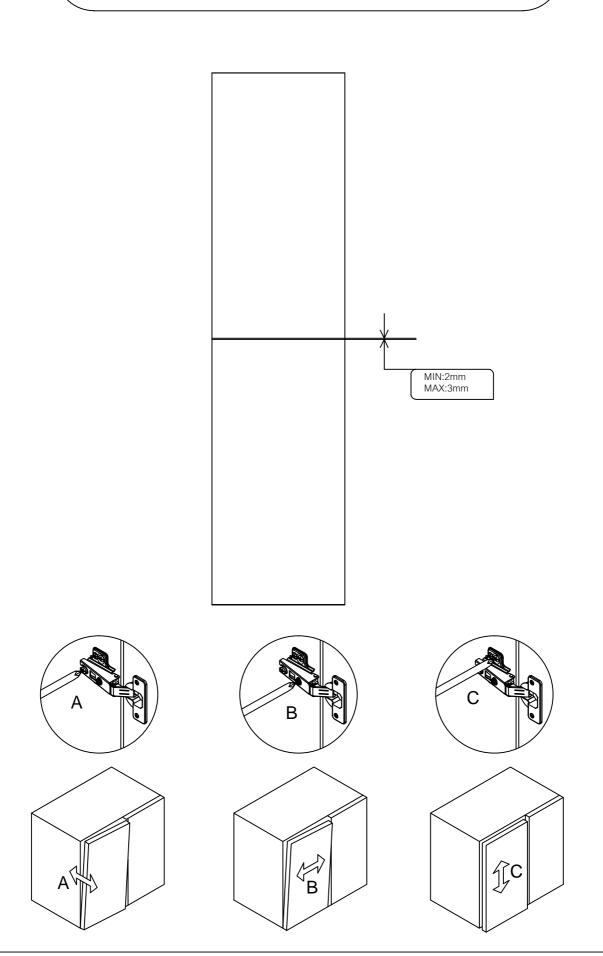

## Gap Adjustment

Please note - wall fixings are not supplied These can be purchased from a local DIY store

72022/72023/72024/72025/72030/72031

U1

-Clean with a soft cloth & warm soapy water only -Do not use abrasive cleaning agents