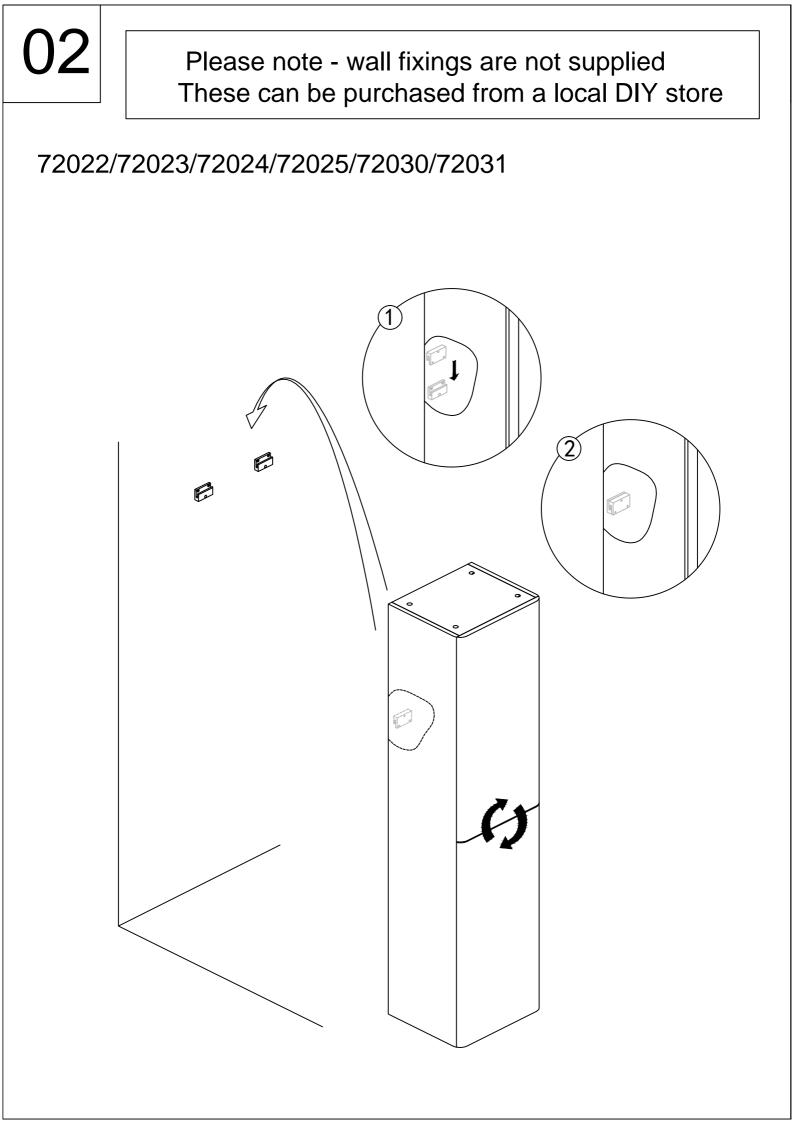

## Gap Adjustment

Please note - wall fixings are not supplied These can be purchased from a local DIY store

72022/72023/72024/72025/72030/72031

U1

-Clean with a soft cloth & warm soapy water only -Do not use abrasive cleaning agents