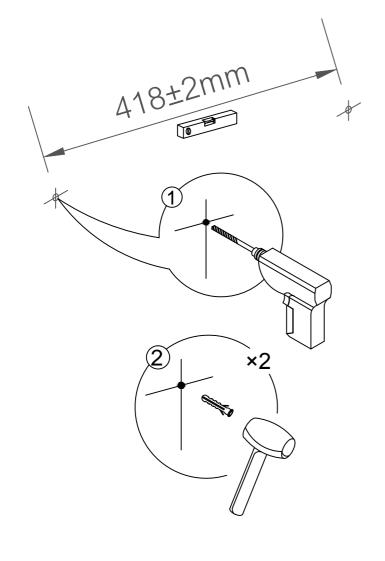

#### 73072/73073/73074/73198

Please note - Wall fixings are not supplied. These can be purchased from a local DIY store.

**Electric Drill** 

Please note - Wall fixings are not supplied. These can be purchased from a local DIY store.

**Electric Drill** 

Please note - Wall fixings are not supplied. These can be purchased from a local DIY store.

Please place the product in a well ventilated environment to avoid oxidation caused by long-term humidity