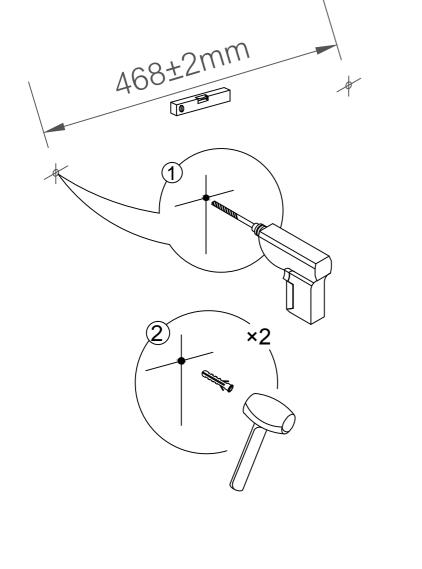

#### 73072/73073/73074/73198

Please note - Wall fixings are not supplied. These can be purchased from a local DIY store.

**Electric Drill** 

Please note - Wall fixings are not supplied. These can be purchased from a local DIY store.

**Electric Drill** 

Please note - Wall fixings are not supplied. These can be purchased from a local DIY store.

Please place the product in a well ventilated environment to avoid oxidation caused by long-term humidity