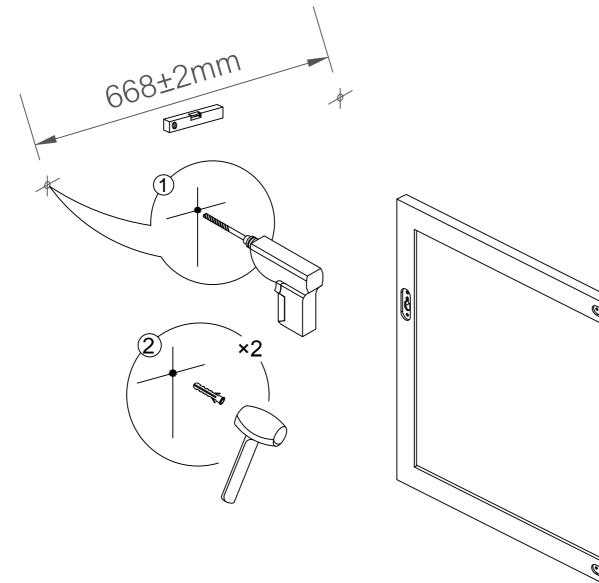

#### 73072/73073/73074/73198

Please note - Wall fixings are not supplied. These can be purchased from a local DIY store.

**Electric Drill** 

Please note - Wall fixings are not supplied. These can be purchased from a local DIY store.

**Electric Drill** 

Please note - Wall fixings are not supplied. These can be purchased from a local DIY store.

Please place the product in a well ventilated environment to avoid oxidation caused by long-term humidity