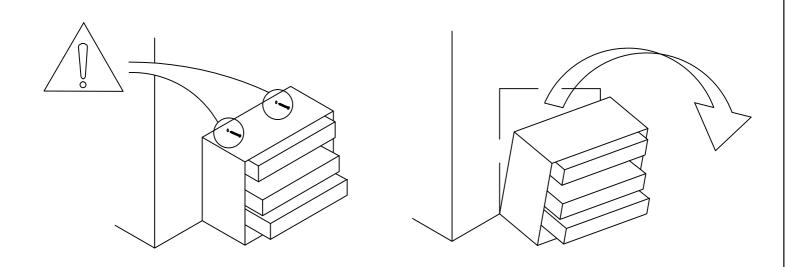

## Tools required(Tools not provided)

Important information Please read carefully. Keep this information for further reference. Serious or fatal crushing injuries can occur if furniture is not secured correctly. To prevent furniture from tipping over it must be permanently fixed to the wall.