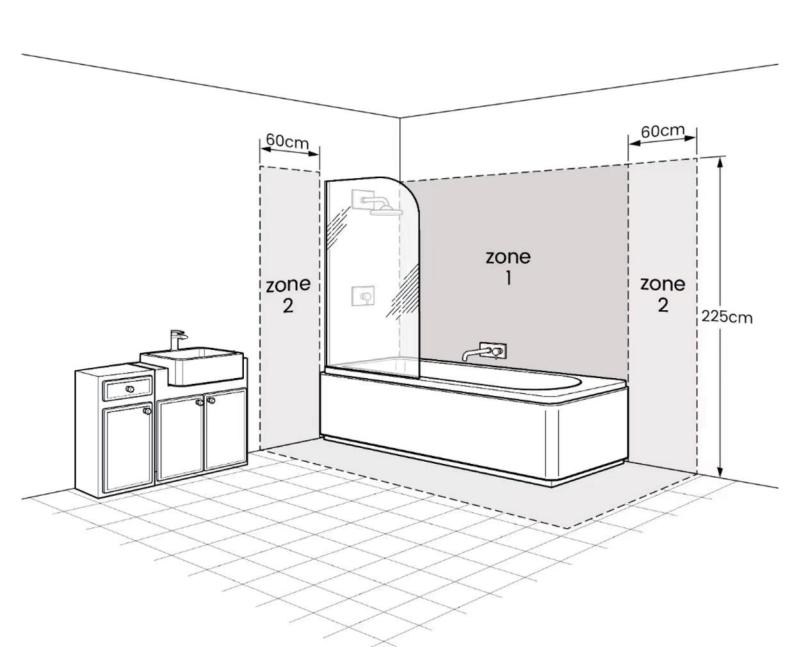

Do not place unit near where it is susceptible to be in contact with water, such as Bathtub or Shower Enclosure.

Do not place unit in Zone 1 or Zone 2.

Dry unit with a cloth after every use.