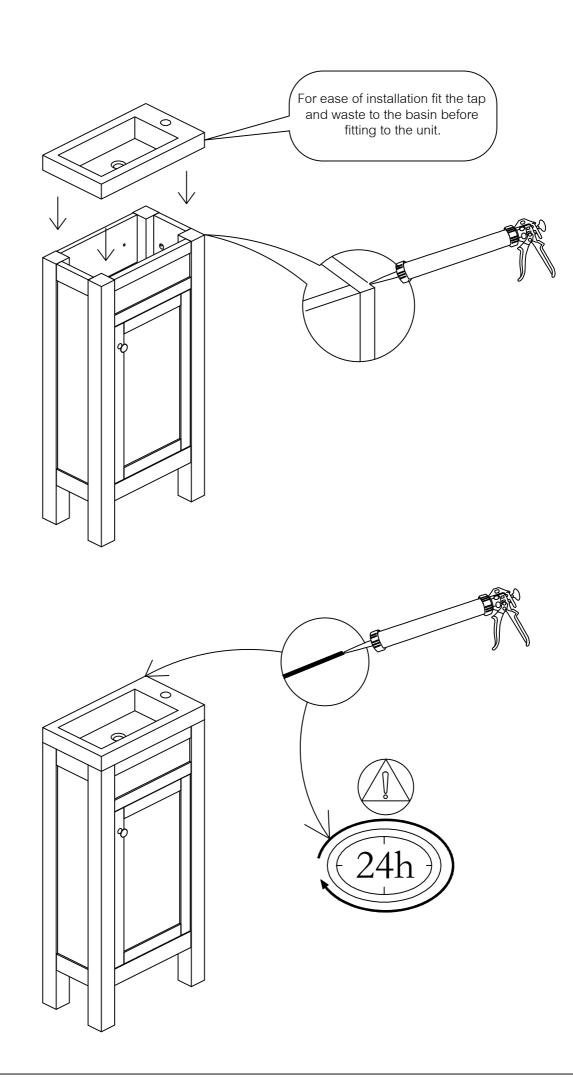

## Tools required(Tools not provided)

Important information Please read carefully. Keep this information for further reference. Serious or fatal crushing injuries can occur if furniture is not secured correctly. To prevent furniture from tipping over it must be permanently fixed to the wall.