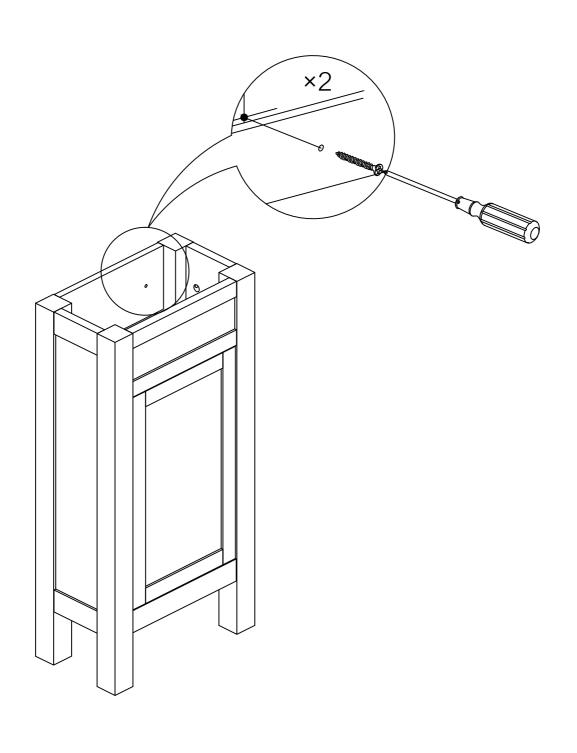

## Tools required(Tools not provided)

Important information Please read carefully. Keep this information for further reference. Serious or fatal crushing injuries can occur if furniture is not secured correctly. To prevent furniture from tipping over it must be permanently fixed to the wall.

Fittings for the wall are not included since different wall materials require different types of fittings. Use fittings suitable for the walls in your home. For advice on suitable fittings, contact your local dealer.