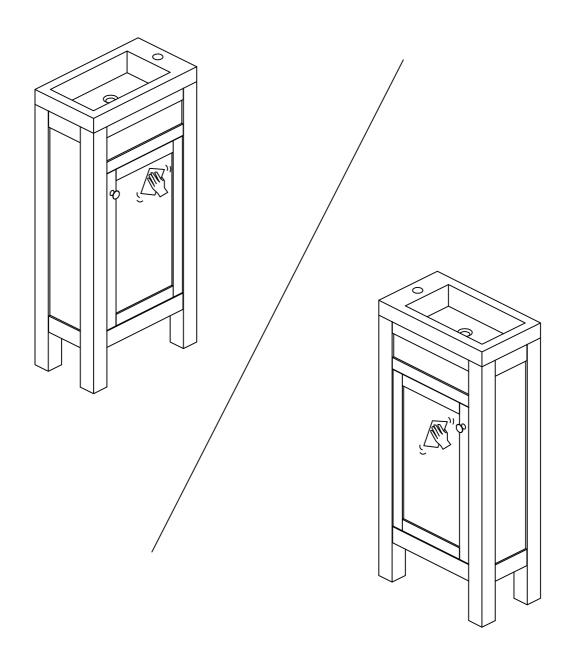

## 71106/71107/71108/71109/71195/71196

71106/71107/71108/71109/71195/ 71196

- -Clean with a soft cloth & warm soapy water only
- -Do not use abrasive cleaning agents