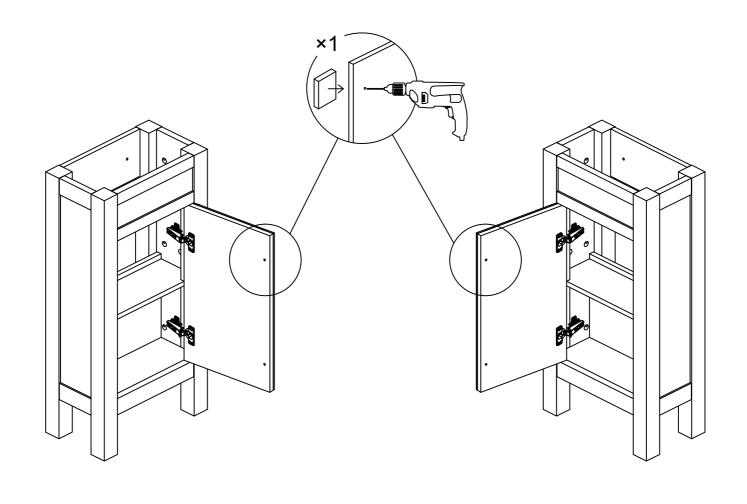

## **Gap Adjustment**

Please note - wall fixings are not supplied These can be purchased from a local DIY store

71106/71107/71108/71109/71195/71196

Please note - wall fixings are not supplied These can be purchased from a local DIY store