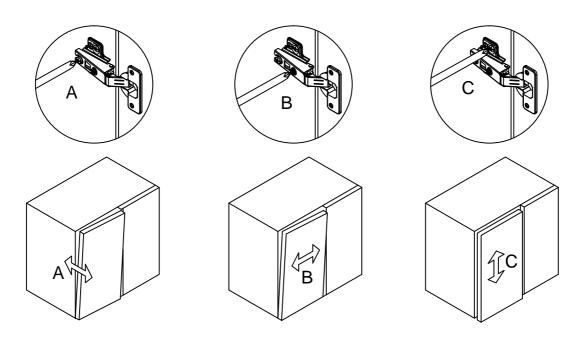

## **Gap Adjustment**

Please note - wall fixings are not supplied These can be purchased from a local DIY store

71106/71107/71108/71109/71195/71196

Please note - wall fixings are not supplied These can be purchased from a local DIY store