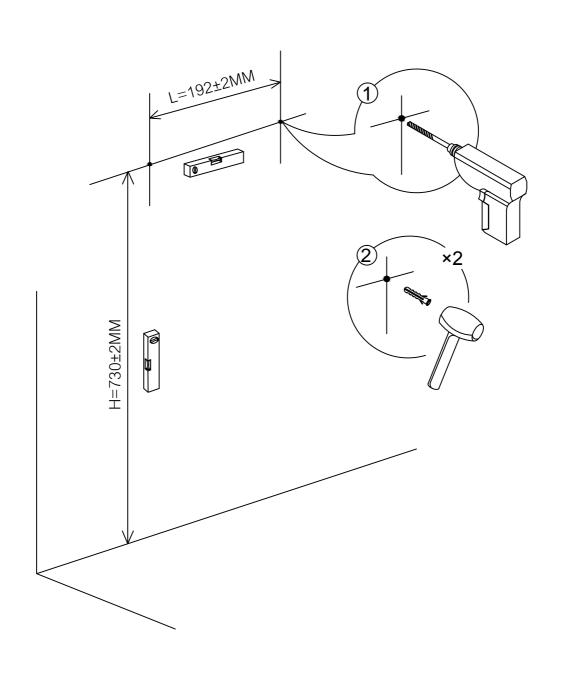

## Tools required(Tools not provided)

Important information Please read carefully. Keep this information for further reference. Serious or fatal crushing injuries can occur if furniture is not secured correctly. To prevent furniture from tipping over it must be permanently fixed to the wall.

Fittings for the wall are not included since different wall materials require different types of fittings. Use fittings suitable for the walls in your home. For advice on suitable fittings, contact your local dealer.