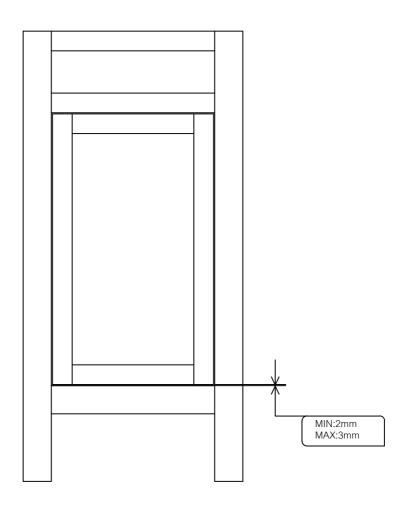

## **Gap Adjustment**

Please note - wall fixings are not supplied These can be purchased from a local DIY store

71106/71107/71108/71109/71195/71196

Please note - wall fixings are not supplied These can be purchased from a local DIY store