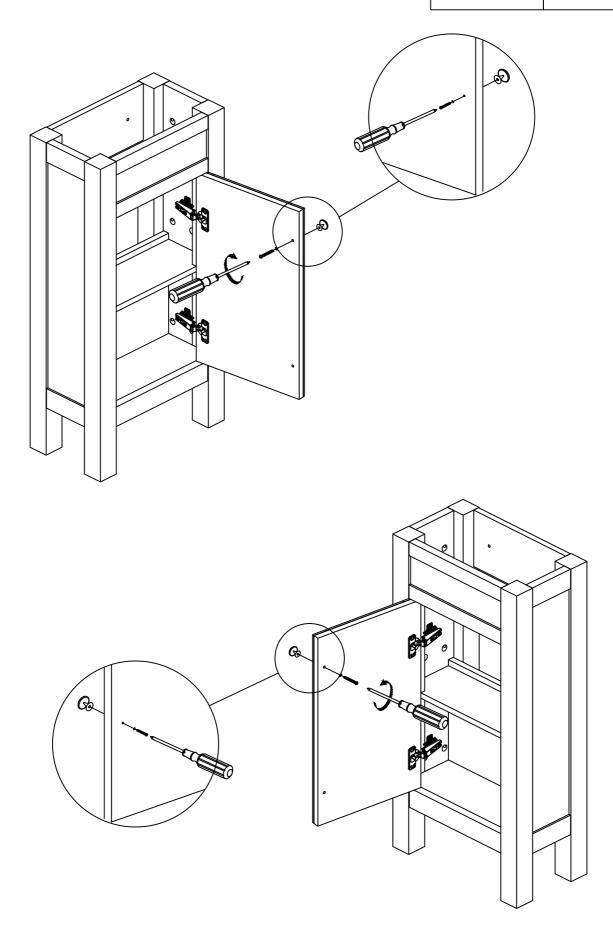

## **Gap Adjustment**

Please note - wall fixings are not supplied These can be purchased from a local DIY store

71106/71107/71108/71109/71195/71196

Please note - wall fixings are not supplied These can be purchased from a local DIY store