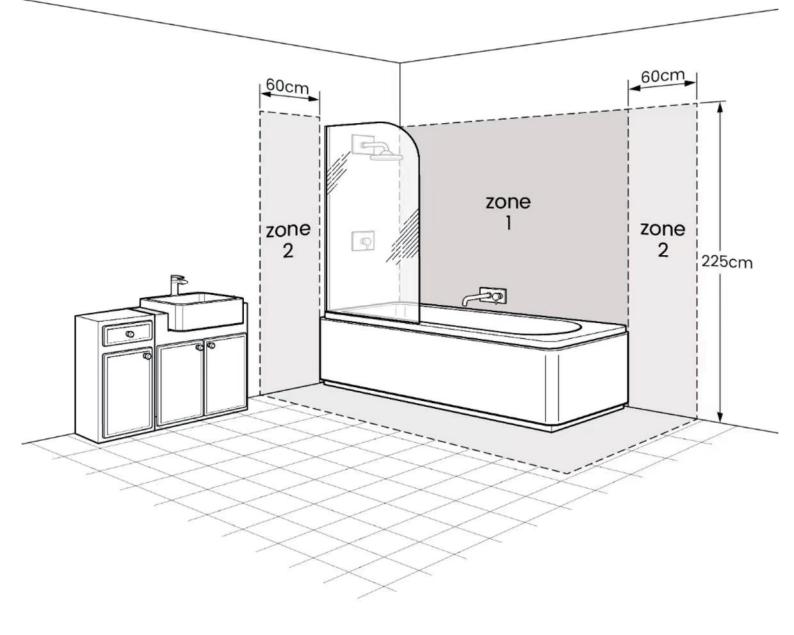

Do not place unit near where it is susceptible to be in contact with water, such as Bathtub or Shower Enclosure. Do not place unit in Zone 1 or Zone 2. Dry unit with a cloth after every use.