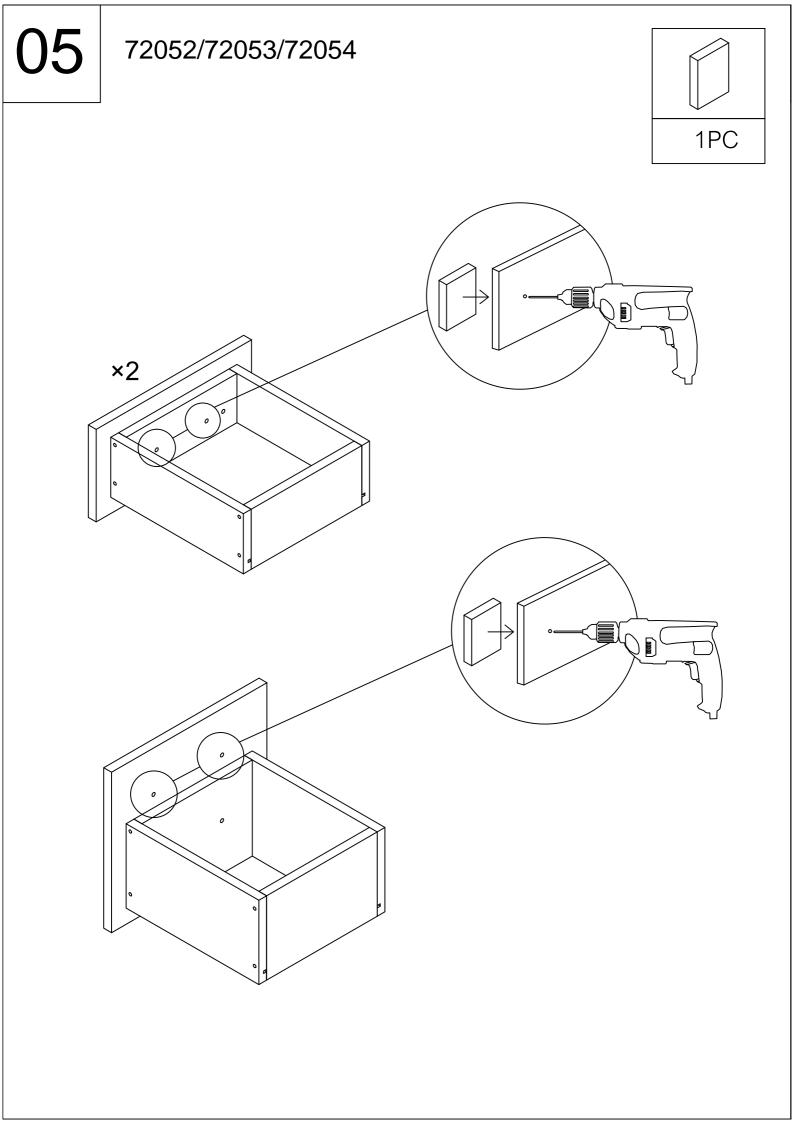

Fittings for the wall are not included since different wall materials require different types of fittings.Use fittings suitable for the walls in your home.For advice on suitable fittings,contact your local dealer.