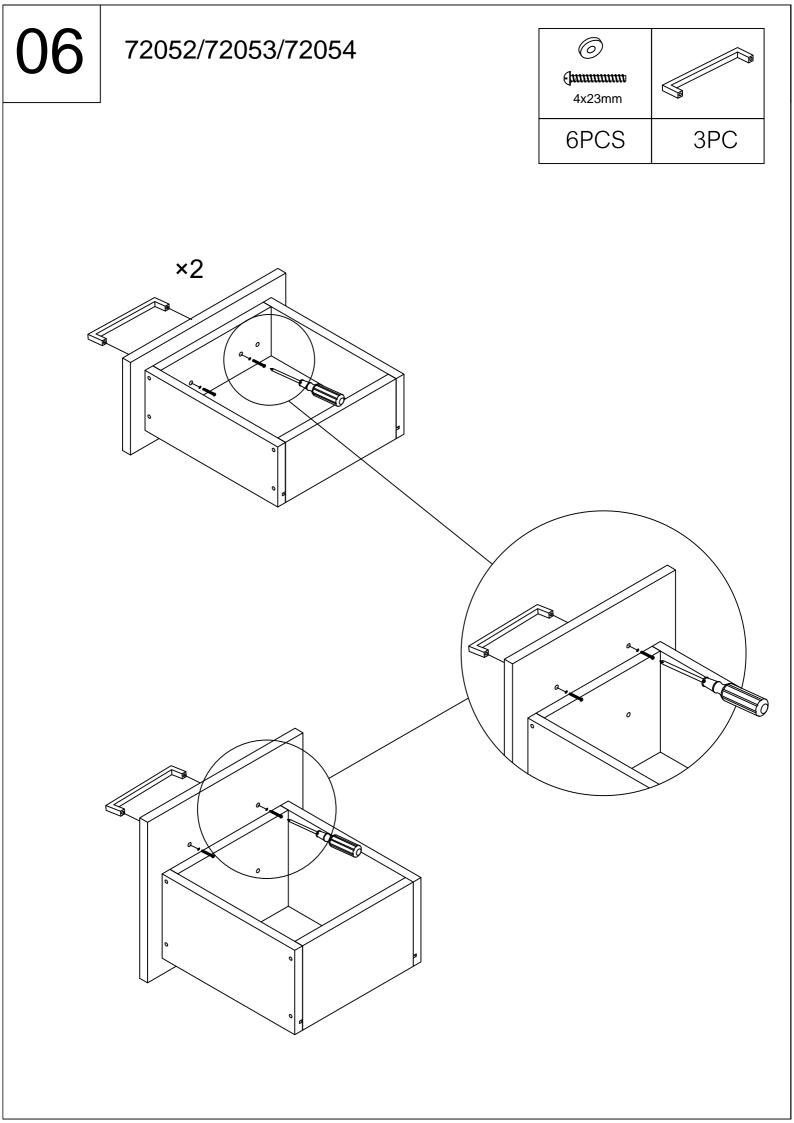

Fittings for the wall are not included since different wall materials require different types of fittings.Use fittings suitable for the walls in your home.For advice on suitable fittings,contact your local dealer.