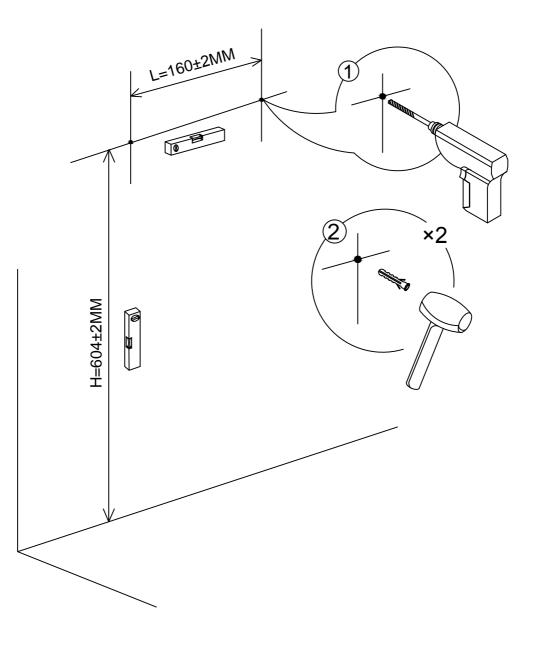

Fittings for the wall are not included since different wall materials require different types of fittings.Use fittings suitable for the walls in your home.For advice on suitable fittings,contact your local dealer.

## 01

Please note - wall fixings are not supplied These can be purchased from a local DIY store

72042/72070

Please note - wall fixings are not supplied These can be purchased from a local DIY store

72052/72053/72054