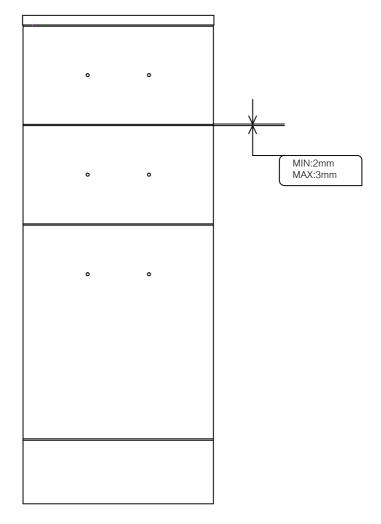

Do not place unit near where it is susceptible to be in contact with water, such as Bathtub or Shower Enclosure. Do not place unit in Zone 1 or Zone 2. Dry unit with a cloth after every use.



## Tools required(Tools not provided)



Important information Please read carefully.Keep this information for further reference.Serious or fatal crushing injuries can occur if furniture is not secured correctly.To prevent furniture from tipping over it must be permanently fixed to the wall.

Fittings for the wall are not included since different wall materials require different types of fittings.Use fittings suitable for the walls in your home.For advice on suitable fittings,contact your local dealer.



## Gap Adjustment



## 01

Please note - wall fixings are not supplied These can be purchased from a local DIY store

72042/72070





Please note - wall fixings are not supplied These can be purchased from a local DIY store

72052/72053/72054















-Clean with a soft cloth & warm soapy water only -Do not use abrasive cleaning agents