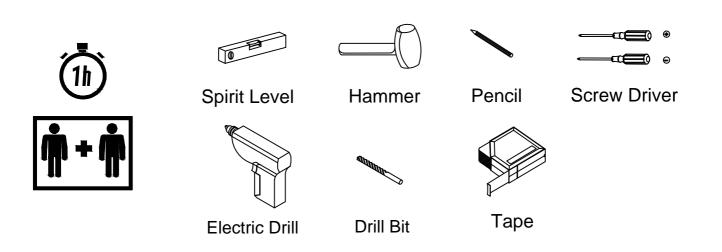

## Tools required(Tools not provided)

Important information Please read carefully.Keep this information for further reference.Serious or fatal crushing injuries can occur if furniture is not secured correctly.To prevent furniture from tipping over it must be permanently fixed to the wall.