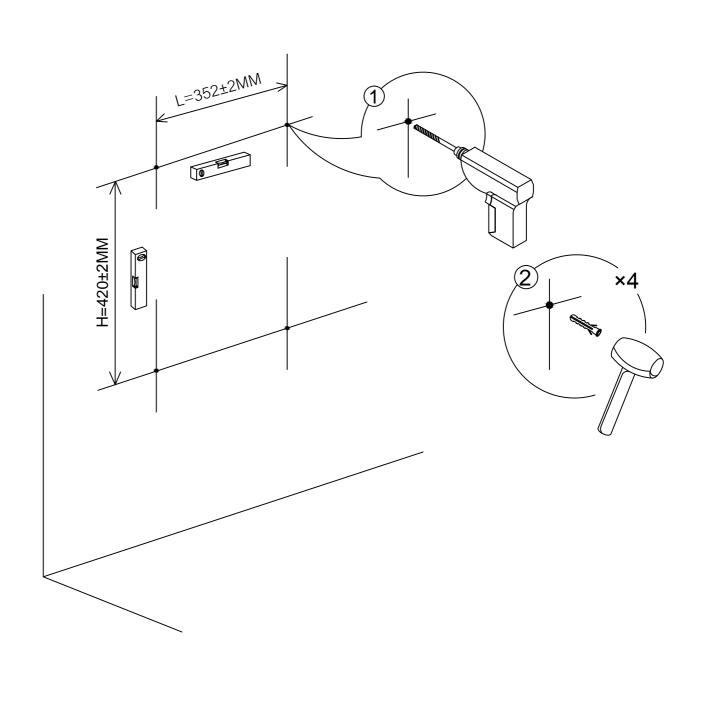

## Tools required(Tools not provided)

Important information Please read carefully. Keep this information for further reference. Serious or fatal crushing injuries can occur if furniture is not secured correctly. To prevent furniture from tipping over it must be permanently fixed to the wall.

Fittings for the wall are not included since different wall materials require different types of fittings. Use fittings suitable for the walls in your home. For advice on suitable fittings, contact your local dealer.

## **Gap Adjustment**

Please note - wall fixings are not supplied These can be purchased from a local DIY store

72089/72090

Please note - wall fixings are not supplied These can be purchased from a local DIY store

73134/73135/73136/73140/73142/73202/73203

Please note - wall fixings are not supplied These can be purchased from a local DIY store

73204/73205/73206/73207/72091/72092

Please note - wall fixings are not supplied These can be purchased from a local DIY store

73137/73138/73139/73141/73143/73208/73209

Please note - wall fixings are not supplied These can be purchased from a local DIY store

72080/72081/72082/72093

Please note - wall fixings are not supplied These can be purchased from a local DIY store

73078/73079/73228/73245

Please note - wall fixings are not supplied These can be purchased from a local DIY store

73246/72084/72085/72083/73247/72088/72094/73229

Please note - wall fixings are not supplied These can be purchased from a local DIY store

Please note - wall fixings are not supplied These can be purchased from a local DIY store

73078/73079/73228/73245/72080/72081/72082/72089/72090

73078/73079/73200/73245/ 72080/72081/72082/72093

| / |     | <b>(humumu</b><br>4x23mm |     |
|---|-----|--------------------------|-----|
|   | 1PC | 1PC                      | 1PC |

1 1 72089/72090

73246/72084/72085/ 72083/73247/72088/ 72094/73229

|     | ( <b>Junumum</b><br>4x23mm |      |
|-----|----------------------------|------|
| 1PC | 2PCS                       | 2PCS |

72091/72092