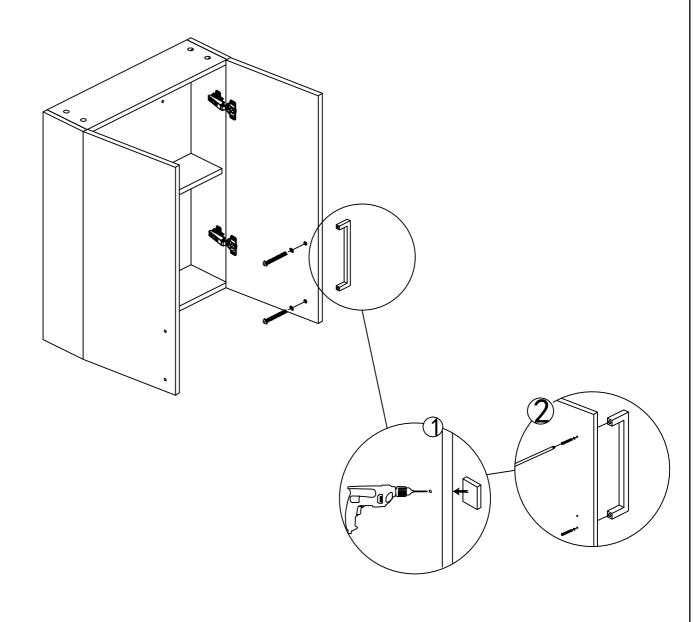

## Tools required(Tools not provided)

Important information Please read carefully. Keep this information for further reference. Serious or fatal crushing injuries can occur if furniture is not secured correctly. To prevent furniture from tipping over it must be permanently fixed to the wall.

Fittings for the wall are not included since different wall materials require different types of fittings. Use fittings suitable for the walls in your home. For advice on suitable fittings, contact your local dealer.