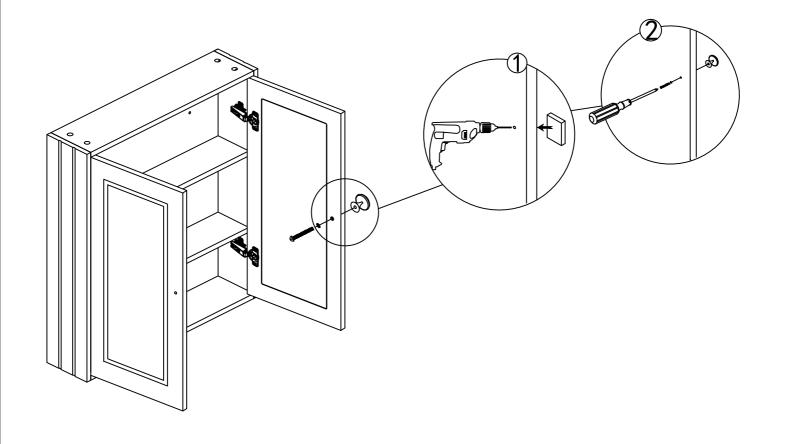

## **Gap Adjustment**

Please note - wall fixings are not supplied These can be purchased from a local DIY store

72089/72090

Please note - wall fixings are not supplied These can be purchased from a local DIY store

73134/73135/73136/73140/73142/73202/73203

Please note - wall fixings are not supplied These can be purchased from a local DIY store

73204/73205/73206/73207/72091/72092

Please note - wall fixings are not supplied These can be purchased from a local DIY store

73137/73138/73139/73141/73143/73208/73209

Please note - wall fixings are not supplied These can be purchased from a local DIY store

72080/72081/72082/72093

Please note - wall fixings are not supplied These can be purchased from a local DIY store

73078/73079/73228/73245

Please note - wall fixings are not supplied These can be purchased from a local DIY store

73246/72084/72085/72083/73247/72088/72094/73229

Please note - wall fixings are not supplied These can be purchased from a local DIY store