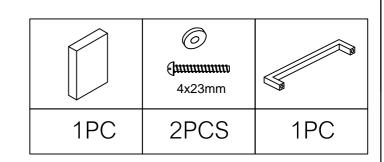

73134/73135/73136/73140/73142/73202/73203

Please note - wall fixings are not supplied These can be purchased from a local DIY store

73204/73205/73206/73207/72091/72092

Please note - wall fixings are not supplied These can be purchased from a local DIY store

73137/73138/73139/73141/73143/73208/73209

Please note - wall fixings are not supplied These can be purchased from a local DIY store

72080/72081/72082/72093

Please note - wall fixings are not supplied These can be purchased from a local DIY store