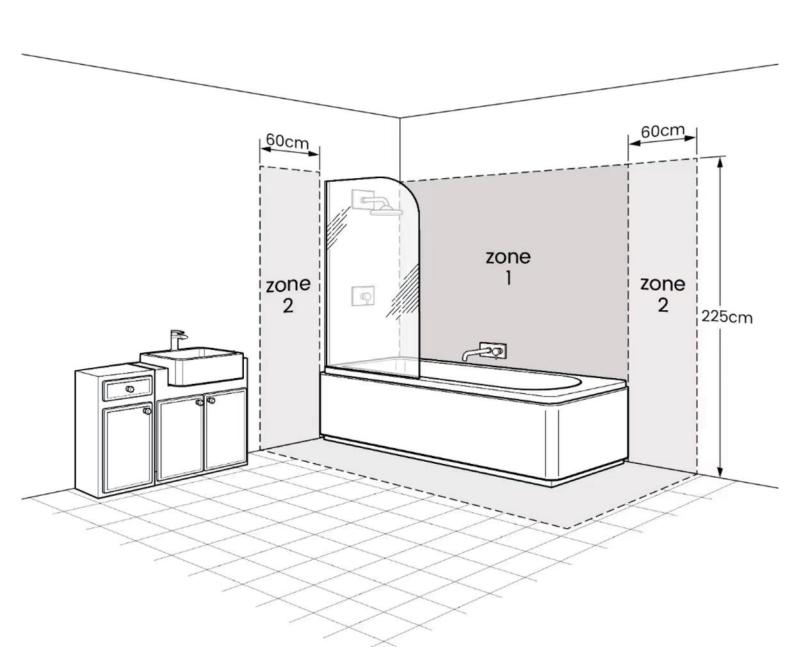

Please keep this page for your online registration.

No. FIFUMCU016V5.0

Do not place unit near where it is susceptible to be in contact with water, such as Bathtub or Shower Enclosure.

Do not place unit in Zone 1 or Zone 2.