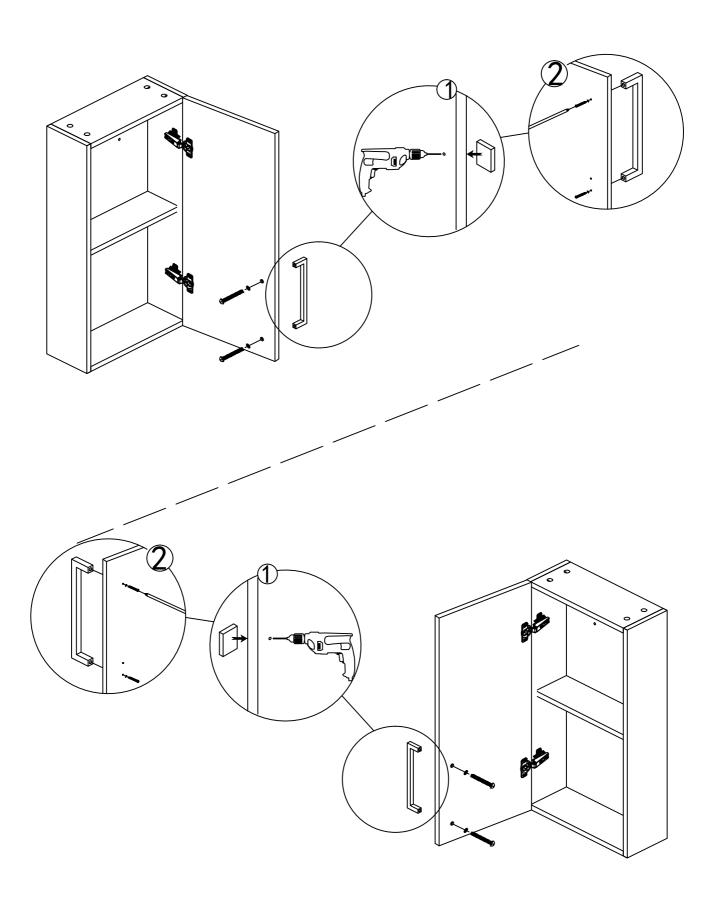

## **Gap Adjustment**

Please note - wall fixings are not supplied These can be purchased from a local DIY store

72089/72090

Please note - wall fixings are not supplied These can be purchased from a local DIY store

73134/73135/73136/73140/73142/73202/73203

Please note - wall fixings are not supplied These can be purchased from a local DIY store

73204/73205/73206/73207/72091/72092

Please note - wall fixings are not supplied These can be purchased from a local DIY store

73137/73138/73139/73141/73143/73208/73209

Please note - wall fixings are not supplied These can be purchased from a local DIY store

72080/72081/72082/72093

Please note - wall fixings are not supplied These can be purchased from a local DIY store

73078/73079/73228/73245

Please note - wall fixings are not supplied These can be purchased from a local DIY store

73246/72084/72085/72083/73247/72088/72094/73229

Please note - wall fixings are not supplied These can be purchased from a local DIY store