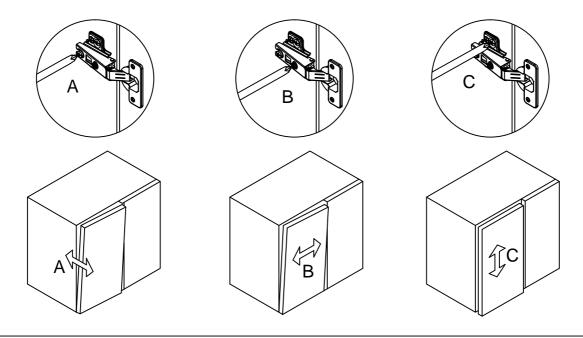

## **Gap Adjustment**

Please note - wall fixings are not supplied These can be purchased from a local DIY store

72089/72090

Please note - wall fixings are not supplied These can be purchased from a local DIY store