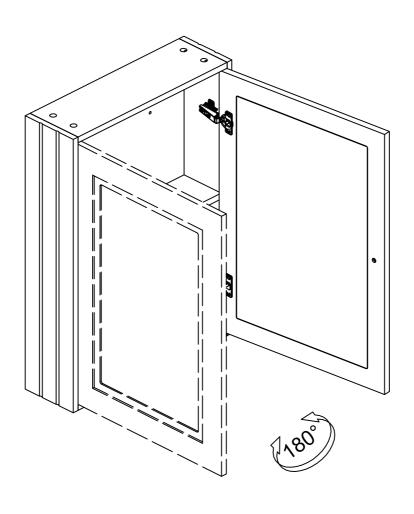

## **Gap Adjustment**

Please note - wall fixings are not supplied These can be purchased from a local DIY store

72089/72090

Please note - wall fixings are not supplied These can be purchased from a local DIY store