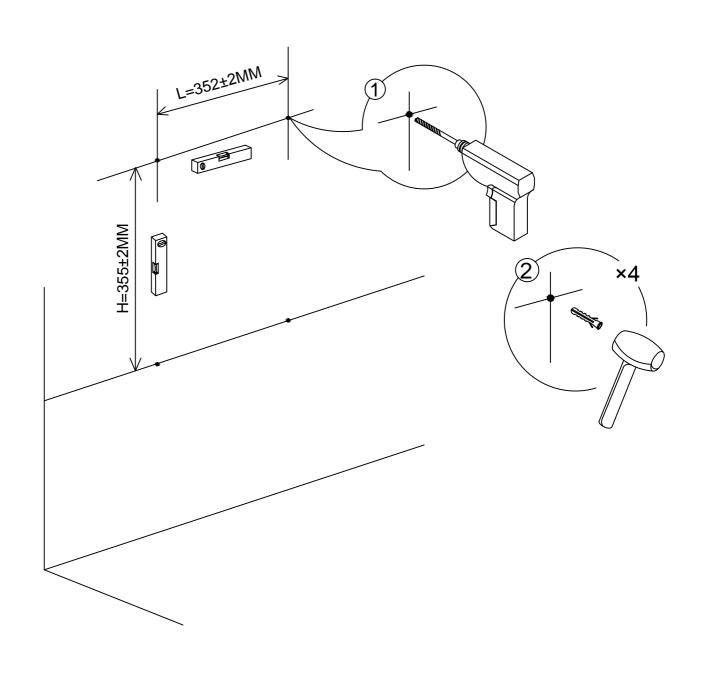

73134/73135/73136/73140/73142/73202/73203

Please note - wall fixings are not supplied These can be purchased from a local DIY store

73204/73205/73206/73207/72091/72092

Please note - wall fixings are not supplied These can be purchased from a local DIY store