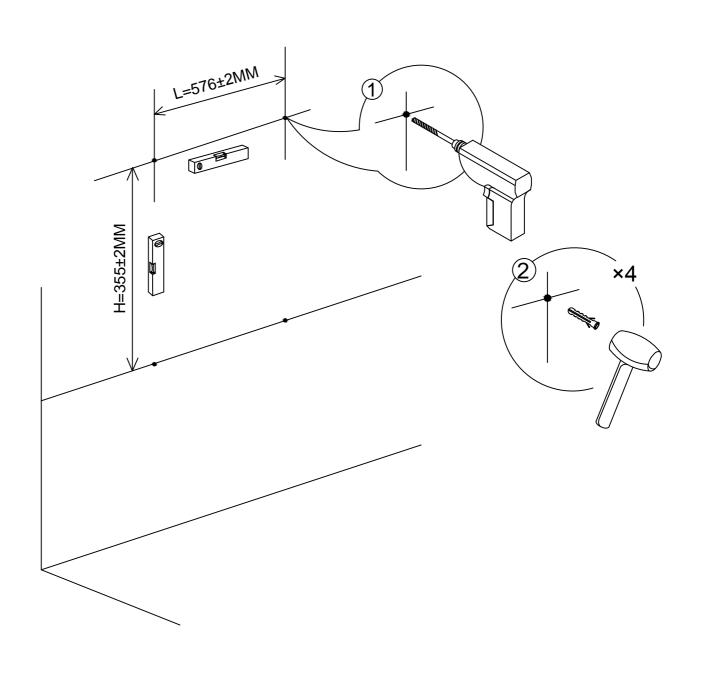

73137/73138/73139/73141/73143/73208/73209

Please note - wall fixings are not supplied These can be purchased from a local DIY store

72080/72081/72082/72093

Please note - wall fixings are not supplied These can be purchased from a local DIY store