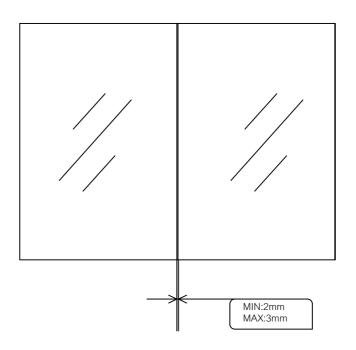

## **Gap Adjustment**

Please note - wall fixings are not supplied These can be purchased from a local DIY store

72089/72090

Please note - wall fixings are not supplied These can be purchased from a local DIY store