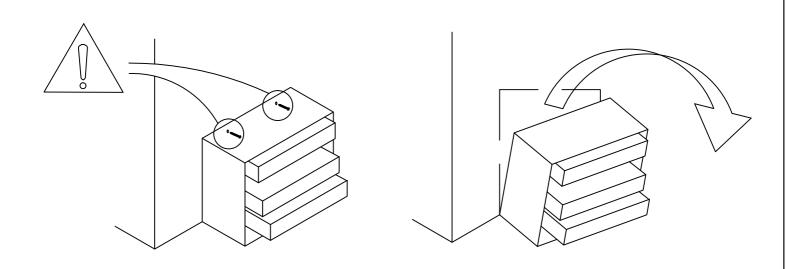

## Tools required(Tools not provided)

Important information Please read carefully. Keep this information for further reference. Serious or fatal crushing injuries can occur if furniture is not secured correctly. To prevent furniture from tipping over it must be permanently fixed to the wall.