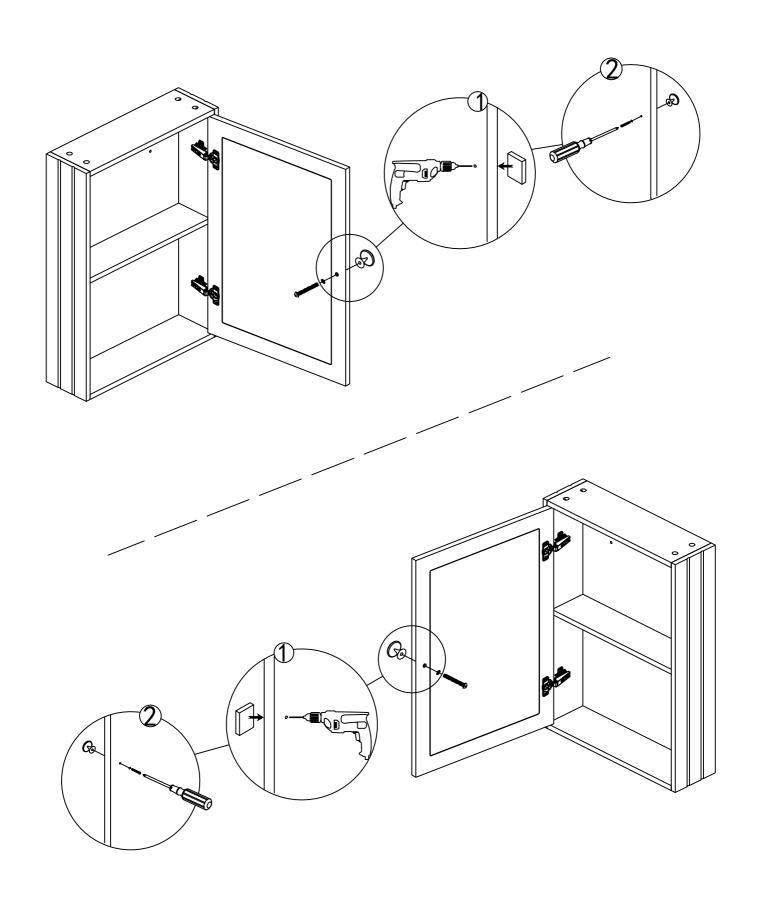

## Tools required(Tools not provided)

Important information Please read carefully. Keep this information for further reference. Serious or fatal crushing injuries can occur if furniture is not secured correctly. To prevent furniture from tipping over it must be permanently fixed to the wall.