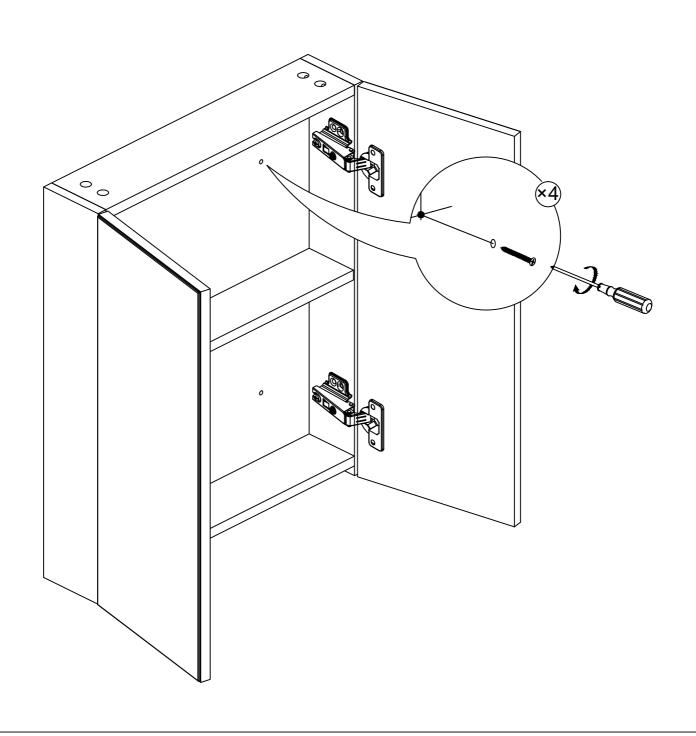

## Tools required(Tools not provided)

Important information Please read carefully. Keep this information for further reference. Serious or fatal crushing injuries can occur if furniture is not secured correctly. To prevent furniture from tipping over it must be permanently fixed to the wall.