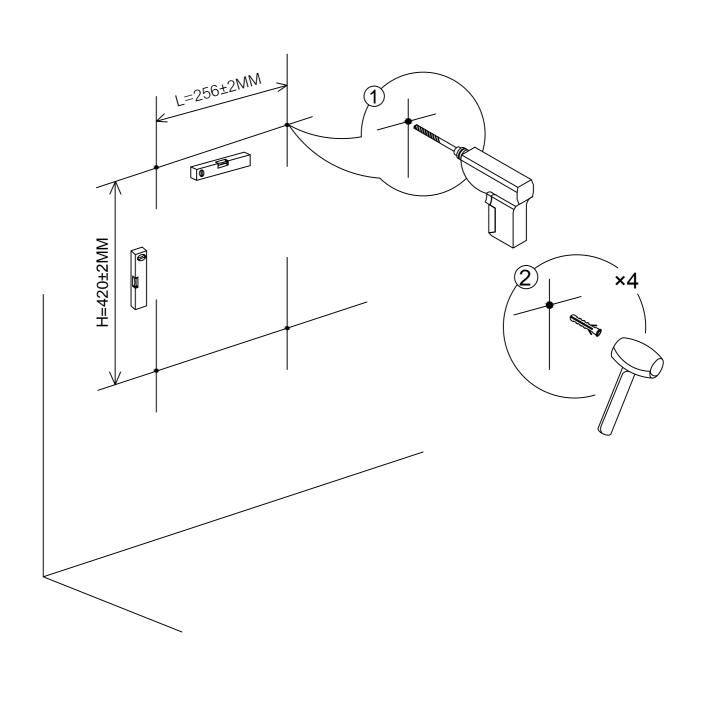

73078/73079/73228/73245

Please note - wall fixings are not supplied These can be purchased from a local DIY store

73246/72084/72085/72083/73247/72088/72094/73229

Please note - wall fixings are not supplied These can be purchased from a local DIY store