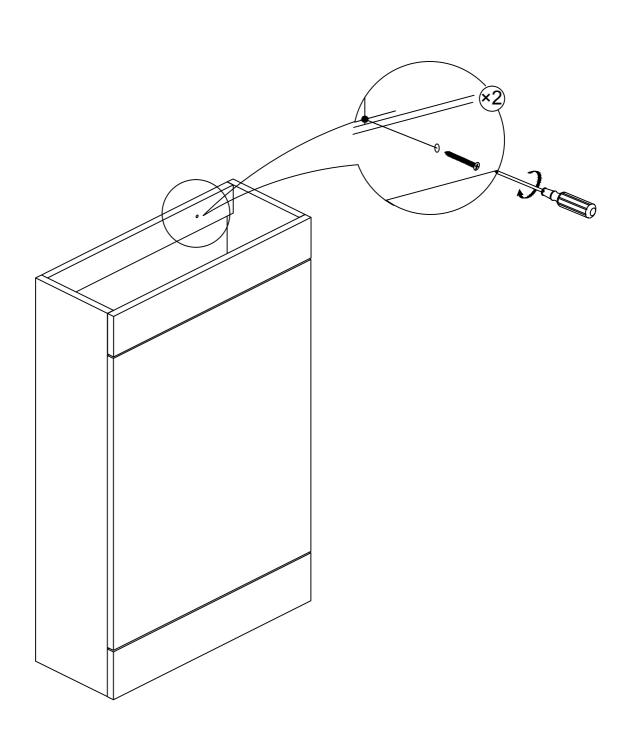

## Tools required(Tools not provided)

Important information Please read carefully. Keep this information for further reference. Serious or fatal crushing injuries can occur if furniture is not secured correctly. To prevent furniture from tipping over it must be permanently fixed to the wall.

Fittings for the wall are not included since different wall materials require different types of fittings. Use fittings suitable for the walls in your home. For advice on suitable fittings, contact your local dealer.