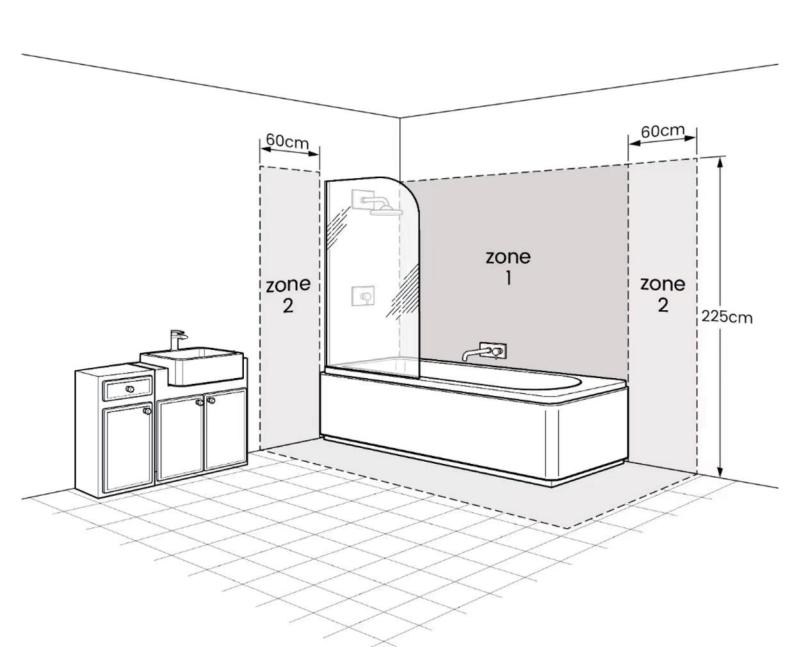

Please keep this page for your online registration.

No. FIFUMCU008V7.0

Do not place unit near where it is susceptible to be in contact with water, such as Bathtub or Shower Enclosure.

Do not place unit in Zone 1 or Zone 2.