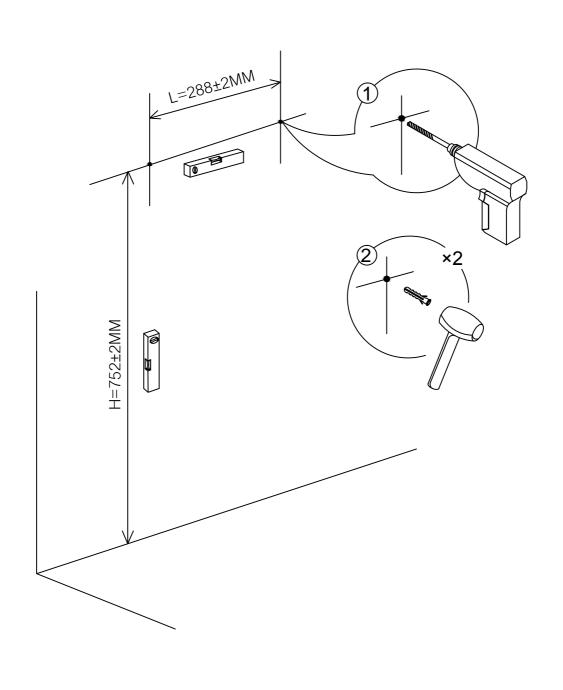

## **Gap Adjustment**

Please note - wall fixings are not supplied These can be purchased from a local DIY store

74023/74024/74044/74045/74035/74036/74037/74051/74052/ 74053/74066/74072

Please note - wall fixings are not supplied These can be purchased from a local DIY store

74055/74046/74060/74062/74047/74041/74042/74043/74038 74039/74054/74063/74064/74065/74071/74073/74074/74075

Please note - wall fixings are not supplied These can be purchased from a local DIY store

74025/74026/74027/74028