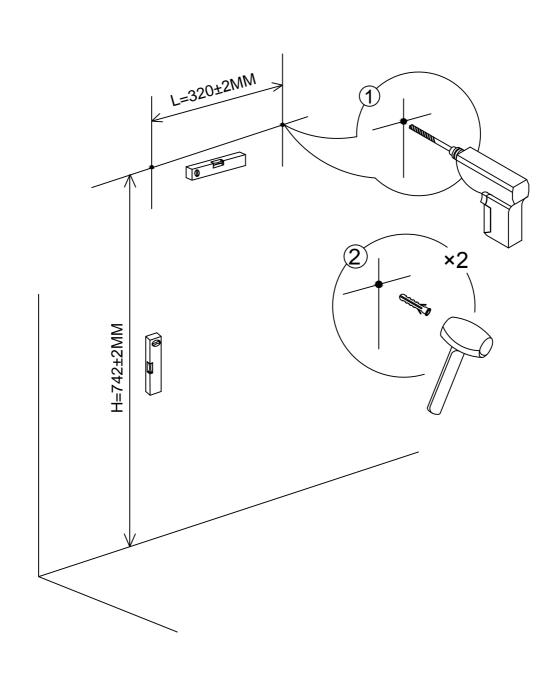

Fittings for the wall are not included since different wall materials require different types of fittings. Use fittings suitable for the walls in your home. For advice on suitable fittings, contact your local dealer.