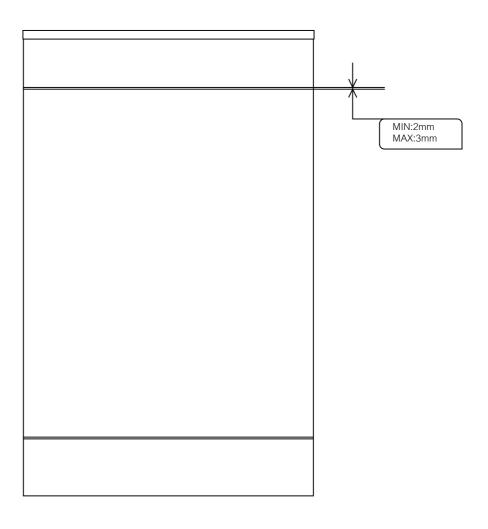

## **Gap Adjustment**

Please note - wall fixings are not supplied These can be purchased from a local DIY store

74023/74024/74044/74045/74035/74036/74037/74051/74052/ 74053/74066/74072

Please note - wall fixings are not supplied These can be purchased from a local DIY store